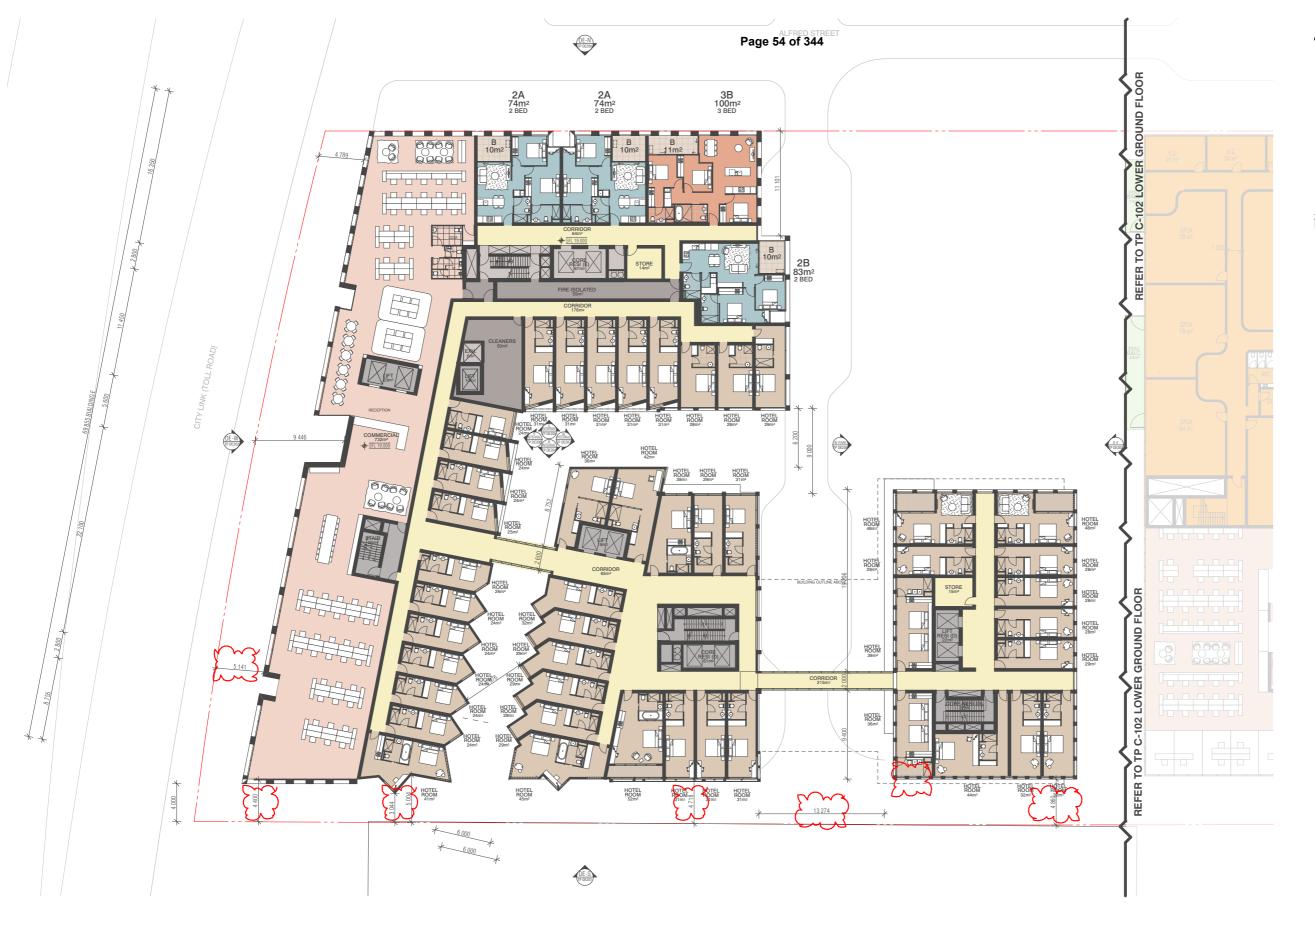

TOWN PLANNING

NOTE: EXISTING TITLE BOUNDARY SHOWN NEW SUBDIVISION SUBMITTED AS SEPERATE APPLICATION

ALFRED ST

NOTE: GLAZING TO BE SELECTED IN CONJUNCION WITH ESD CONSULTANT REFER TO ACOUSTIC REPORT FOR GLAZING REQUIREMENTS

NOTE: REFER TO LANDSCAPE ARCHITECT'S

DRAWINGS FOR LANDSCAPE DETAILS

NOTE: THE BUILDING HAS BEEN DESIGNED IN ACCORDANCE WITH 'DISABILITY (ACCESS TO PREMISES-BUILDINGS) STANDARDS 2010 AND AS1428.1 DESIGN FOR ACCESS AND MOBILITY