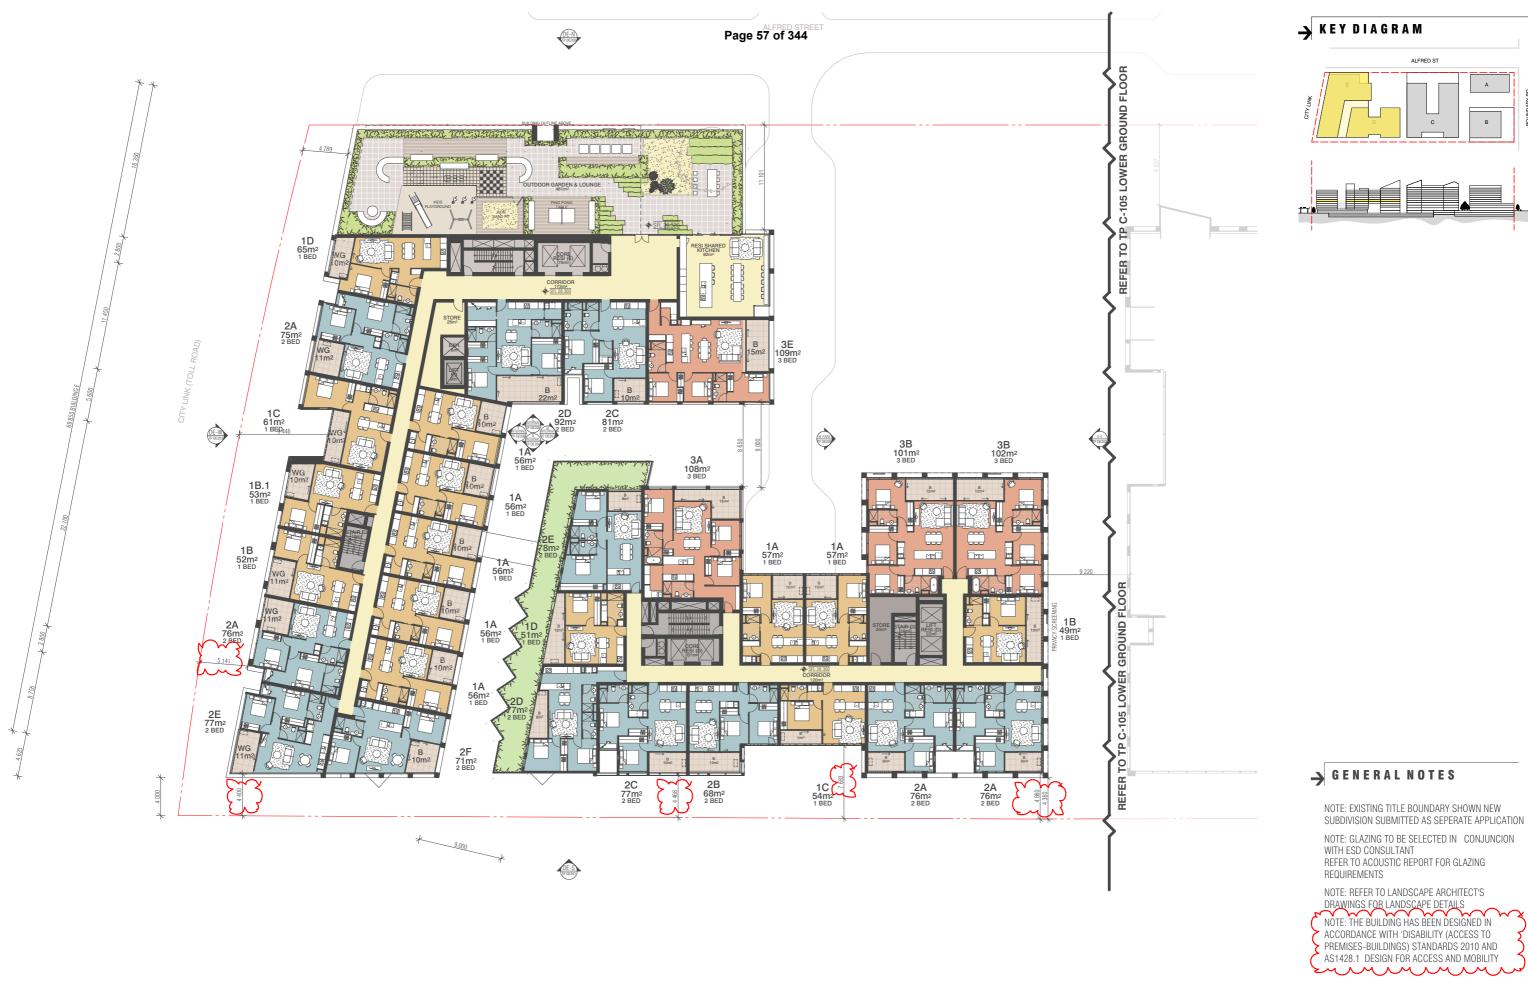

#### → GENERAL NOTES

NOTE: EXISTING TITLE BOUNDARY SHOWN NEW SUBDIVISION SUBMITTED AS SEPERATE APPLICATION

NOTE: GLAZING TO BE SELECTED IN CONJUNCION WITH ESD CONSULTANT REFER TO ACOUSTIC REPORT FOR GLAZING REQUIREMENTS

NOTE: REFER TO LANDSCAPE ARCHITECT'S

DRAWINGS FOR LANDSCAPE DETAILS

NOTE: THE BUILDING HAS BEEN DESIGNED IN ACCORDANCE WITH 'DISABILITY (ACCESS TO PREMISES-BUILDINGS) STANDARDS 2010 AND AS1428.1 DESIGN FOR ACCESS AND MOBILITY