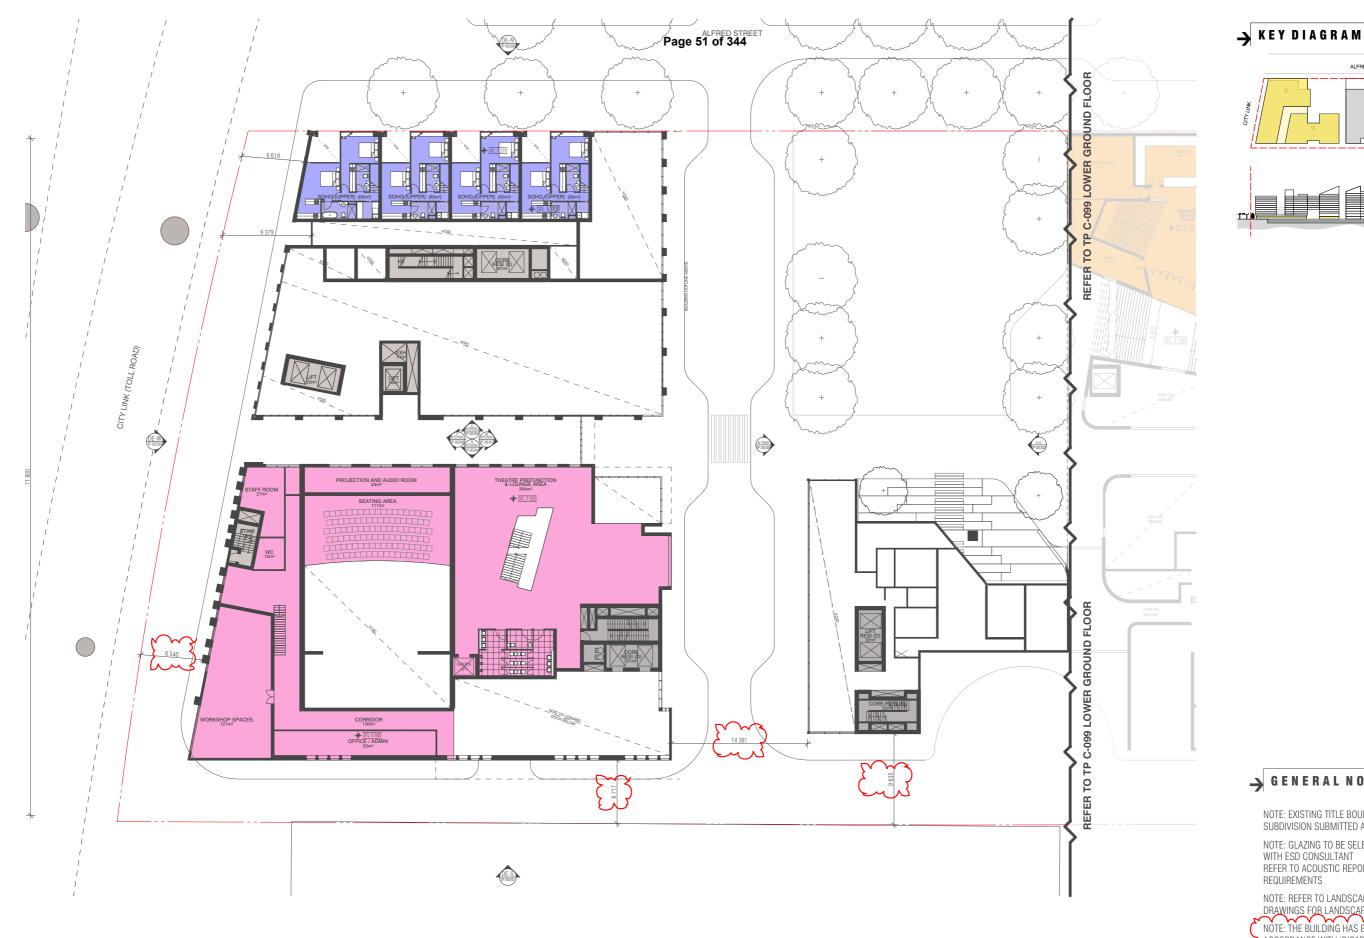

#### → KEY DIAGRAM

#### → GENERAL NOTES

NOTE: EXISTING TITLE BOUNDARY SHOWN NEW SUBDIVISION SUBMITTED AS SEPERATE APPLICATION

NOTE: GLAZING TO BE SELECTED IN CONJUNCION WITH ESD CONSULTANT REFER TO ACOUSTIC REPORT FOR GLAZING REQUIREMENTS

NOTE: REFER TO LANDSCAPE ARCHITECT'S

DRAWINGS FOR LANDSCAPE DETAILS

NOTE: THE BUILDING HAS BEEN DESIGNED IN ACCORDANCE WITH 'DISABILITY (ACCESS TO PREMISES-BUILDINGS) STANDARDS 2010 AND AS1428.1 DESIGN FOR ACCESS AND MOBILITY 