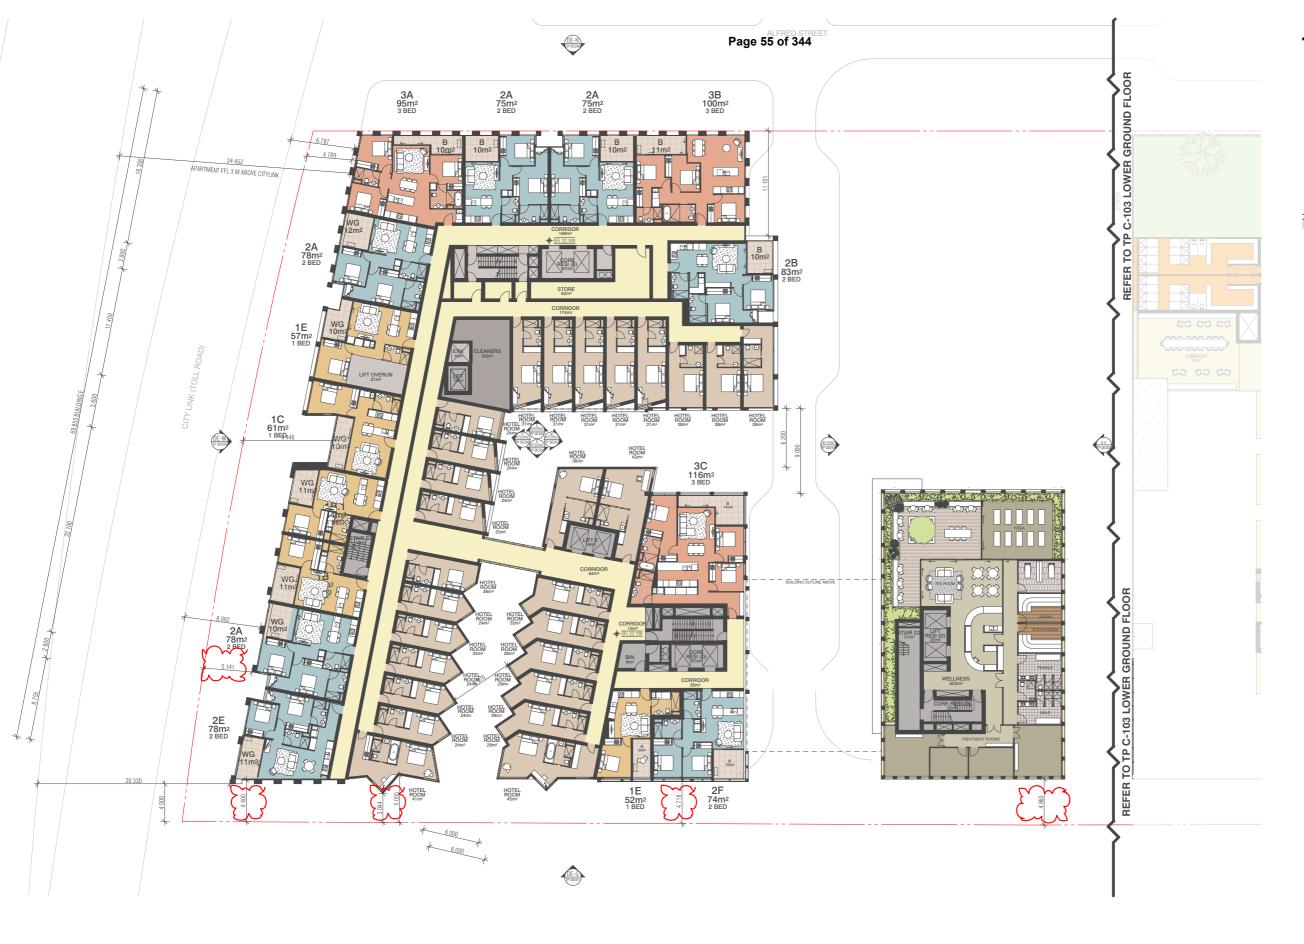

23.09.2019 JB

THE TAPESTRY PROJECT 59-101 ALFRED STREET NORTH MELBOURNE VICTORIA 3051 FENDER KATSALIDIS WWW.FKAUSTRALIA.COM 2 RIVERSIDE QUAY, SOUTHBANK FENDER KATSALIDIS (AUST) PTY LTD ACN 092 943 032

NOTE: EXISTING TITLE BOUNDARY SHOWN NEW SUBDIVISION SUBMITTED AS SEPERATE APPLICATION

NOTE: GLAZING TO BE SELECTED IN CONJUNCION WITH ESD CONSULTANT REFER TO ACOUSTIC REPORT FOR GLAZING

NOTE: REFER TO LANDSCAPE ARCHITECT'S DRAWINGS FOR LANDSCAPE DETAILS

NOTE: THE BUILDING HAS BEEN DESIGNED IN ACCORDANCE WITH 'DISABILITY (ACCESS TO PREMISES-BUILDINGS) STANDARDS 2010 AND AS1428.1 DESIGN FOR ACCESS AND MOBILITY mmmm

REQUIREMENTS

ALFRED ST

22.11.2019 18062 1:500@A3 BUILDING C - LOWER GROUND

TOWN PLANNING

NOTE: EXISTING TITLE BOUNDARY SHOWN NEW SUBDIVISION SUBMITTED AS SEPERATE APPLICATION

ALFRED ST

NOTE: GLAZING TO BE SELECTED IN CONJUNCION WITH ESD CONSULTANT REFER TO ACOUSTIC REPORT FOR GLAZING REQUIREMENTS

NOTE: REFER TO LANDSCAPE ARCHITECT'S

DRAWINGS FOR LANDSCAPE DETAILS

NOTE: THE BUILDING HAS BEEN DESIGNED IN ACCORDANCE WITH 'DISABILITY (ACCESS TO PREMISES-BUILDINGS) STANDARDS 2010 AND AS1428.1 DESIGN FOR ACCESS AND MOBILITY