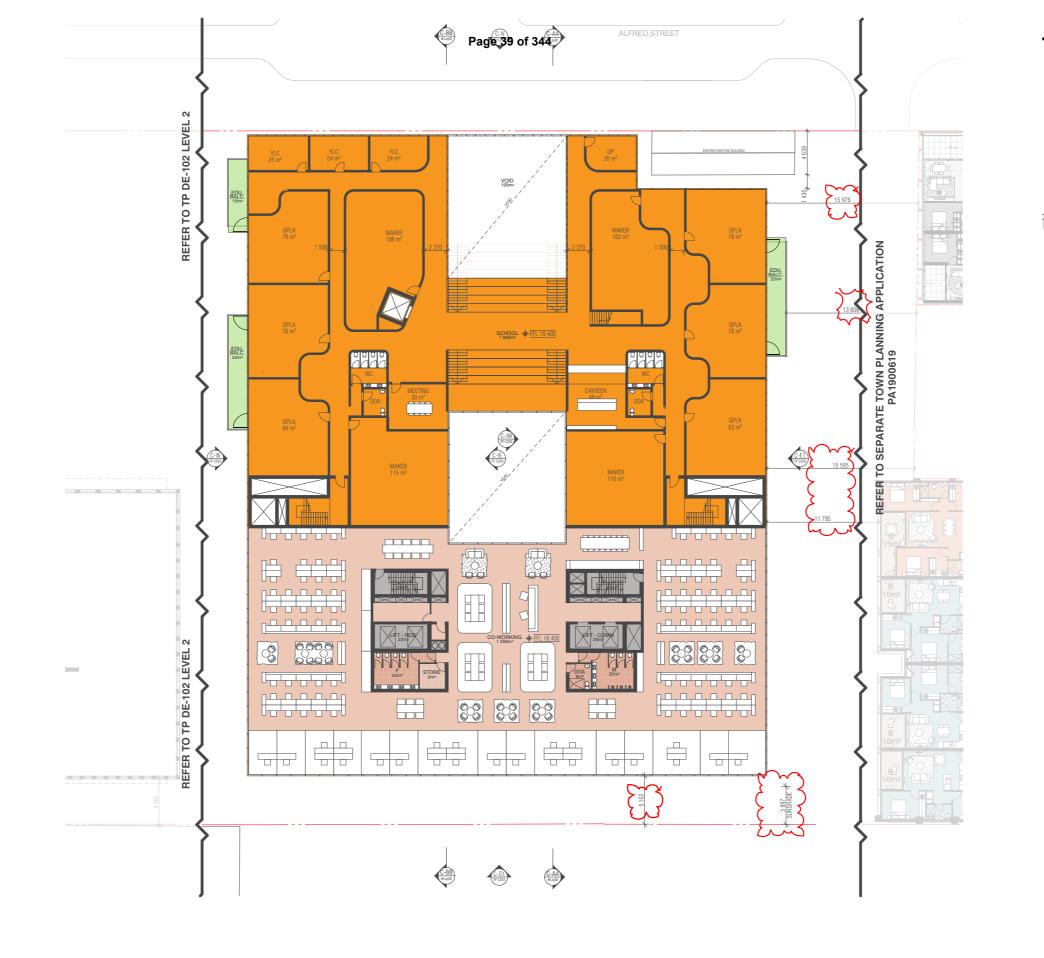

DOCUMENTATION REVIEW FOR THIS DRAWING IS YET TO BE COMPLETED.

IF THIS DRAWING IS STAMPED 'UNCONTROLLED COPY' THEN IT IS TO BE CONSIDERED A DRAFT, SUBJECT TO REVISION WITHOUT NOTICE

ML

THIS DRAWING IS COPPRIENT AND SHALL REMAIN THE PROPERTY OF FENDER KATSALIDIS (AUST) PTY CHECK AND VERIFY ALL DIMINISTORIS ON SITE PRIOR TO COMMENDIANE WORK DRAWING TO BE READ IN COLUMNICTION WHALL ALL OTHER CONTRACT COLUMNISTS ON DAY SCALE DRAWINGS. USE PIGURED DIMENSIONS ONLY. SEEK CLARIFICATION OF INCONSISTENCES / CONFLICTS.

23.09.2019 JB



1:500@A3

22.11.2019 18062

THE TAPESTRY PROJECT 59-101 ALFRED STREET

NORTH MELBOURNE VICTORIA 3051

BUILDING C - LEVEL 1 FLOOR PLAN

FENDER KATSALIDIS WWW.FKAUSTRALIA.COM 2 RIVERSIDE QUAY, SOUTHBANK FENDER KATSALIDIS (AUST) PTY LTD ACN 092 943 033

TOWN PLANNING





NOTE: EXISTING TITLE BOUNDARY SHOWN NEW SUBDIVISION SUBMITTED AS SEPERATE APPLICATION

NOTE: GLAZING TO BE SELECTED IN CONJUNCION WITH ESD CONSULTANT REFER TO ACOUSTIC REPORT FOR GLAZING REQUIREMENTS

NOTE: REFER TO LANDSCAPE ARCHITECT'S

DRAWINGS FOR LANDSCAPE DETAILS

NOTE: THE BUILDING HAS BEEN DESIGNED IN ACCORDANCE WITH 'DISABILITY (ACCESS TO PREMISES-BUILDINGS) STANDARDS 2010 AND AS1428.1 DESIGN FOR ACCESS AND MOBILITY

BIM Server: BIMSERVER21 - BIMcloud Basic for ARCHICAD 21/18062 103-105 Boundary Rd Stage B/18062 General

NOT ISSUED > 01 TOWN PLANNING ISSUE

JM 19.09.2019 NZ 23.09.2019

Orb\*

**OCULUS** 

URBAN DESIGNER / LANDSCAPE ARCHITECT

QUALITY ASSURANCE (FK IS A CERTIFIED COMPANY TO ISO 9001-2015)

THIS PROJECT IS SUBJECT TO THE FK QUALITY ASSURANCE SYSTEM

- SCHEMATIC