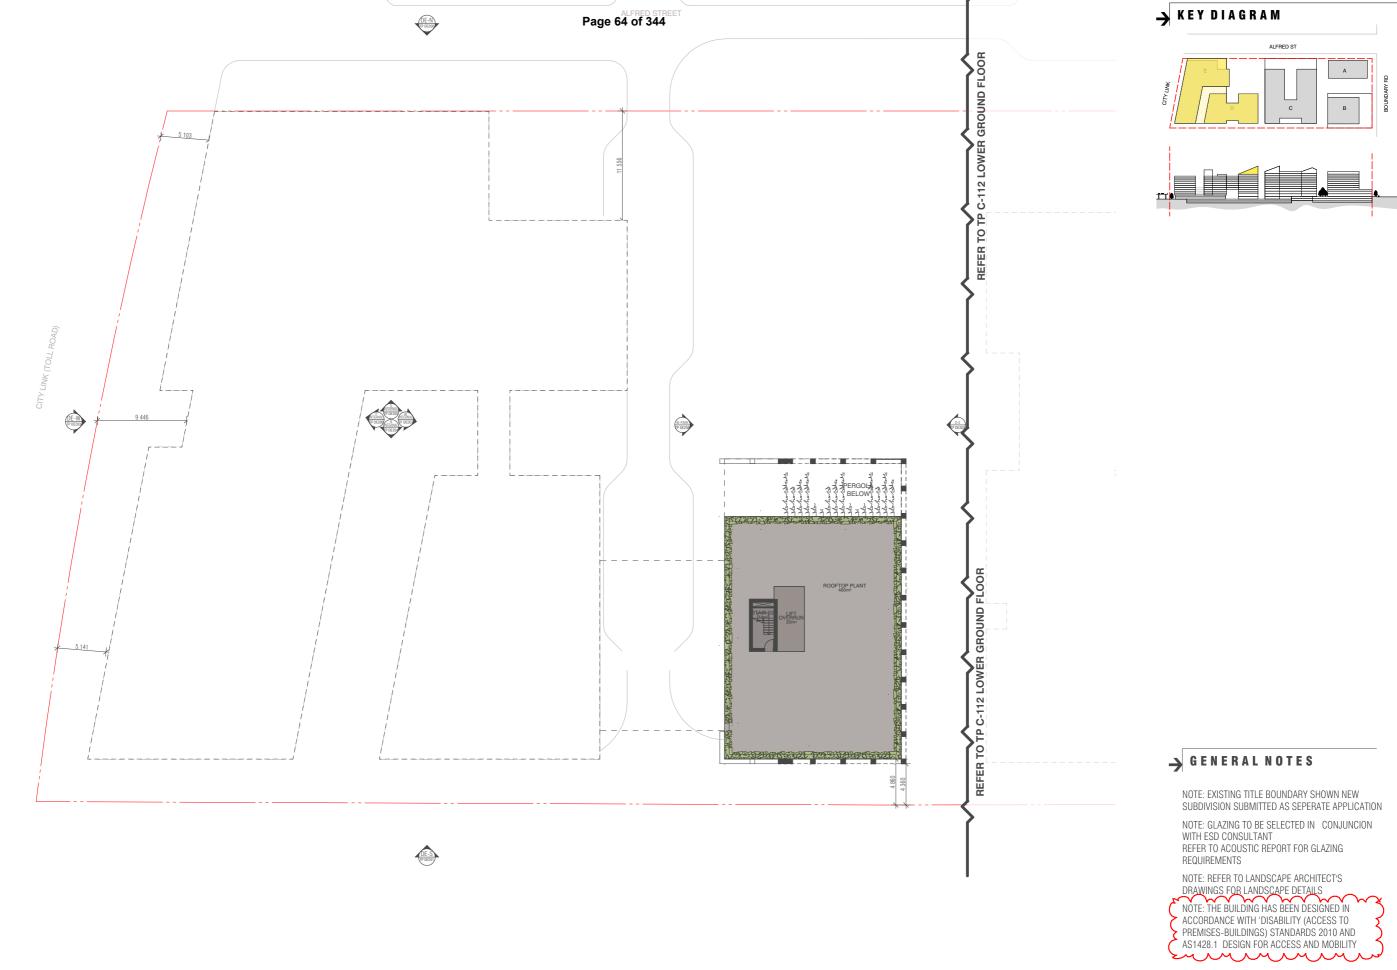

23.09.2019 JB

THE TAPESTRY PROJECT 59-101 ALFRED STREET NORTH MELBOURNE VICTORIA 3051 FENDER KATSALIDIS WWW.FKAUSTRALIA.COM 2 RIVERSIDE QUAY, SOUTHBANK FENDER KATSALIDIS (AUST) PTY LTD ACN 092 943 032

NOTE: EXISTING TITLE BOUNDARY SHOWN NEW SUBDIVISION SUBMITTED AS SEPERATE APPLICATION

NOTE: GLAZING TO BE SELECTED IN CONJUNCION WITH ESD CONSULTANT REFER TO ACOUSTIC REPORT FOR GLAZING

NOTE: REFER TO LANDSCAPE ARCHITECT'S DRAWINGS FOR LANDSCAPE DETAILS

NOTE: THE BUILDING HAS BEEN DESIGNED IN ACCORDANCE WITH 'DISABILITY (ACCESS TO PREMISES-BUILDINGS) STANDARDS 2010 AND AS1428.1 DESIGN FOR ACCESS AND MOBILITY mmmm

REQUIREMENTS

ALFRED ST

22.11.2019 18062 1:500@A3 BUILDING C - LOWER GROUND

TOWN PLANNING

NOTE: EXISTING TITLE BOUNDARY SHOWN NEW SUBDIVISION SUBMITTED AS SEPERATE APPLICATION

ALFRED ST

NOTE: GLAZING TO BE SELECTED IN CONJUNCION WITH ESD CONSULTANT REFER TO ACOUSTIC REPORT FOR GLAZING REQUIREMENTS

NOTE: REFER TO LANDSCAPE ARCHITECT'S

DRAWINGS FOR LANDSCAPE DETAILS

NOTE: THE BUILDING HAS BEEN DESIGNED IN ACCORDANCE WITH 'DISABILITY (ACCESS TO PREMISES-BUILDINGS) STANDARDS 2010 AND AS1428.1 DESIGN FOR ACCESS AND MOBILITY