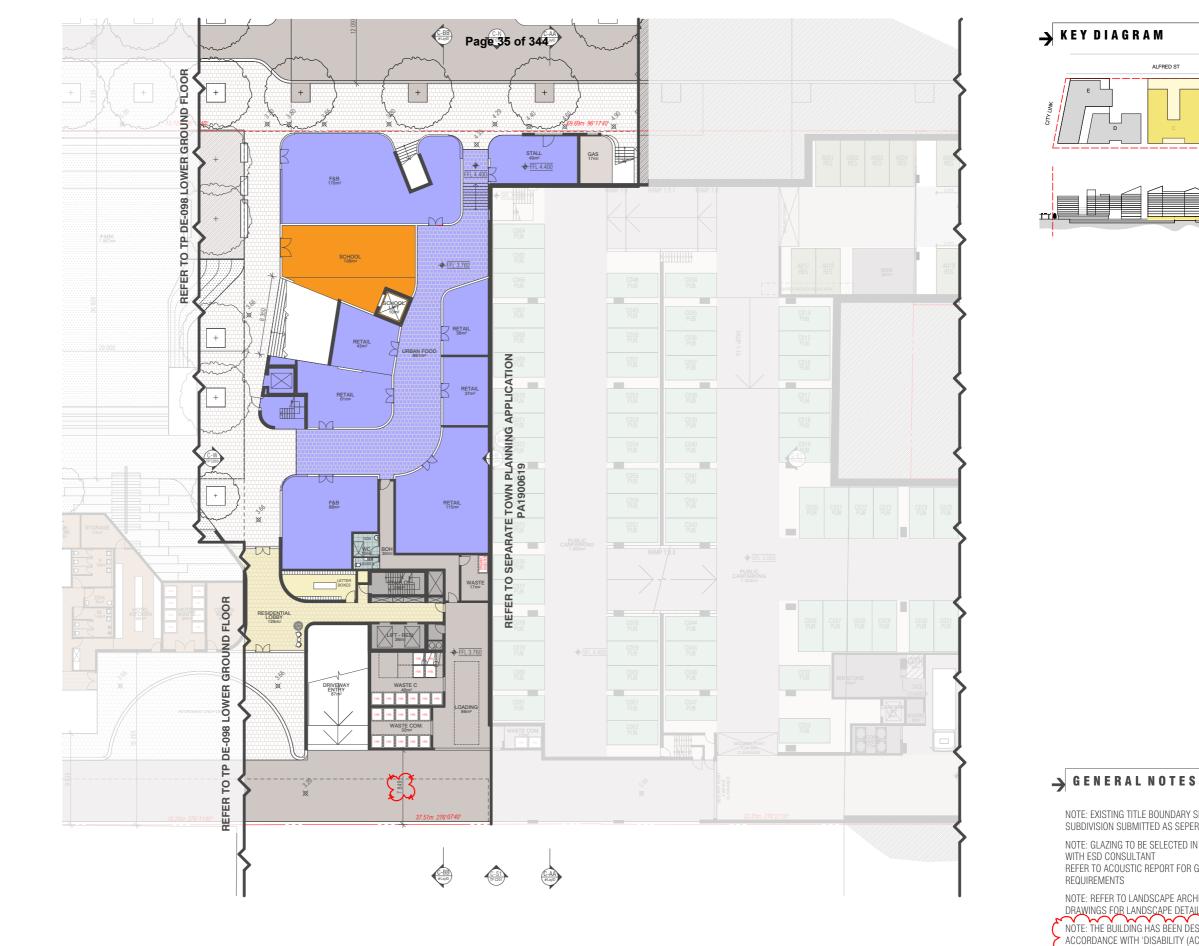

NOTE: GLAZING TO BE SELECTED IN CONJUNCION WITH ESD CONSULTANT REFER TO ACOUSTIC REPORT FOR GLAZING

NOTE: REFER TO LANDSCAPE ARCHITECT'S DRAWINGS FOR LANDSCAPE DETAILS

NOTE: THE BUILDING HAS BEEN DESIGNED IN ACCORDANCE WITH 'DISABILITY (ACCESS TO PREMISES-BUILDINGS) STANDARDS 2010 AND AS1428.1 DESIGN FOR ACCESS AND MOBILITY mmmm

REQUIREMENTS

ALFRED ST

22.11.2019 18062 1:500@A3 BUILDING C - LOWER GROUND

TOWN PLANNING

NOTE: EXISTING TITLE BOUNDARY SHOWN NEW SUBDIVISION SUBMITTED AS SEPERATE APPLICATION

ALFRED ST

NOTE: GLAZING TO BE SELECTED IN CONJUNCION WITH ESD CONSULTANT REFER TO ACOUSTIC REPORT FOR GLAZING REQUIREMENTS

NOTE: REFER TO LANDSCAPE ARCHITECT'S

DRAWINGS FOR LANDSCAPE DETAILS

NOTE: THE BUILDING HAS BEEN DESIGNED IN ACCORDANCE WITH 'DISABILITY (ACCESS TO PREMISES-BUILDINGS) STANDARDS 2010 AND AS1428.1 DESIGN FOR ACCESS AND MOBILITY