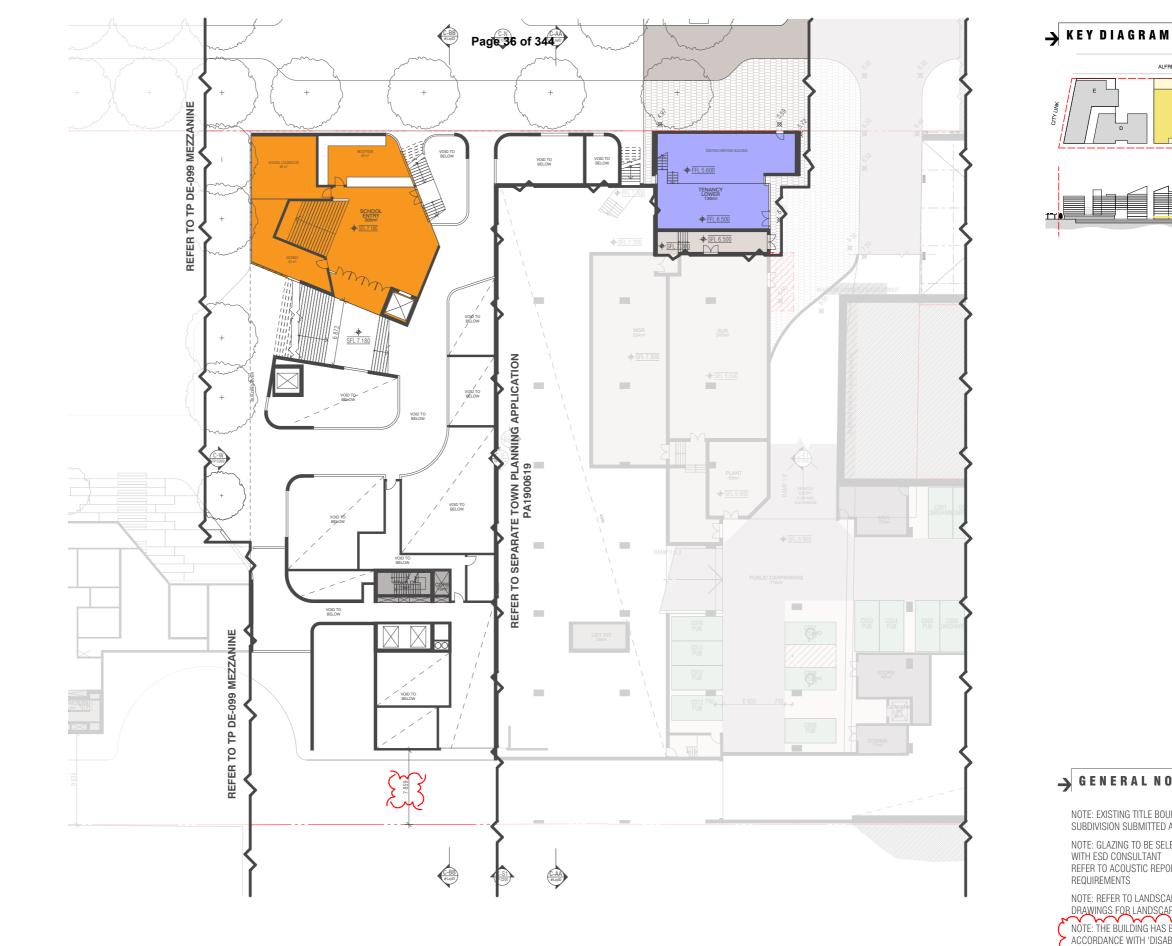

23.09.2019 JB

22.11.2019 18062

1:500@A3

THE TAPESTRY PROJECT 59-101 ALFRED STREET

BUILDING C - MEZZANINE

NORTH MELBOURNE VICTORIA 3051

FENDER KATSALIDIS WWW.FKAUSTRALIA.COM 2 RIVERSIDE QUAY, SOUTHBANK FENDER KATSALIDIS (AUST) PTY LTD ACN 092 943 032

TOWN PLANNING

#### → KEY DIAGRAM

#### → GENERAL NOTES

NOTE: EXISTING TITLE BOUNDARY SHOWN NEW SUBDIVISION SUBMITTED AS SEPERATE APPLICATION

NOTE: GLAZING TO BE SELECTED IN CONJUNCION WITH ESD CONSULTANT REFER TO ACOUSTIC REPORT FOR GLAZING REQUIREMENTS

NOTE: REFER TO LANDSCAPE ARCHITECT'S

DRAWINGS FOR LANDSCAPE DETAILS

NOTE: THE BUILDING HAS BEEN DESIGNED IN ACCORDANCE WITH 'DISABILITY (ACCESS TO PREMISES-BUILDINGS) STANDARDS 2010 AND AS1428.1 DESIGN FOR ACCESS AND MOBILITY 