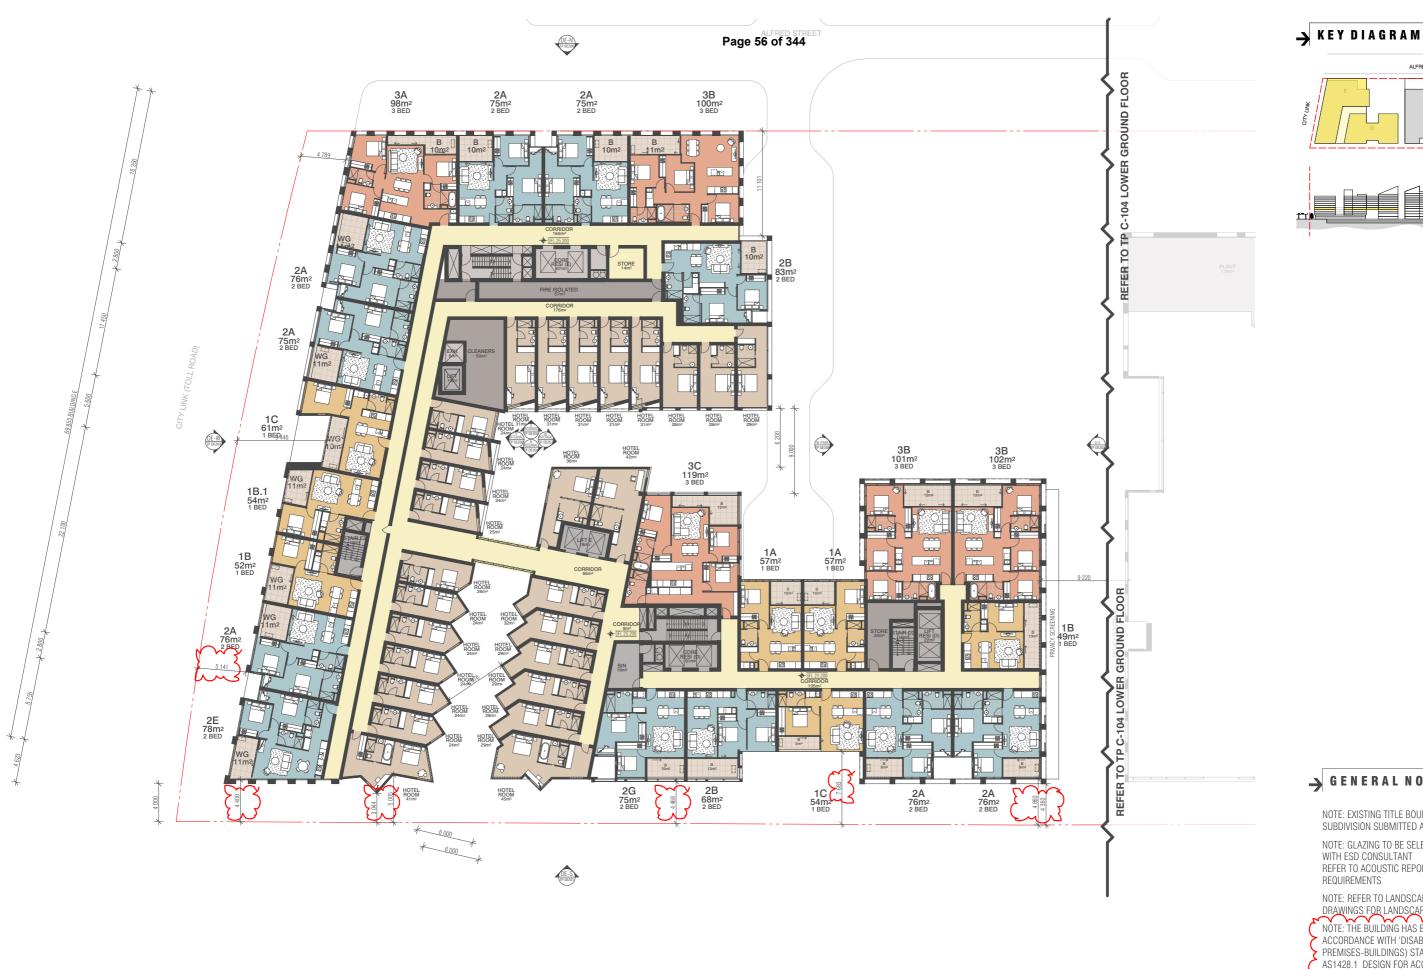

#### → GENERAL NOTES

NOTE: EXISTING TITLE BOUNDARY SHOWN NEW SUBDIVISION SUBMITTED AS SEPERATE APPLICATION

NOTE: GLAZING TO BE SELECTED IN CONJUNCION WITH ESD CONSULTANT REFER TO ACOUSTIC REPORT FOR GLAZING REQUIREMENTS

NOTE: REFER TO LANDSCAPE ARCHITECT'S

DRAWINGS FOR LANDSCAPE DETAILS

NOTE: THE BUILDING HAS BEEN DESIGNED IN ACCORDANCE WITH 'DISABILITY (ACCESS TO PREMISES-BUILDINGS) STANDARDS 2010 AND AS1428.1 DESIGN FOR ACCESS AND MOBILITY 