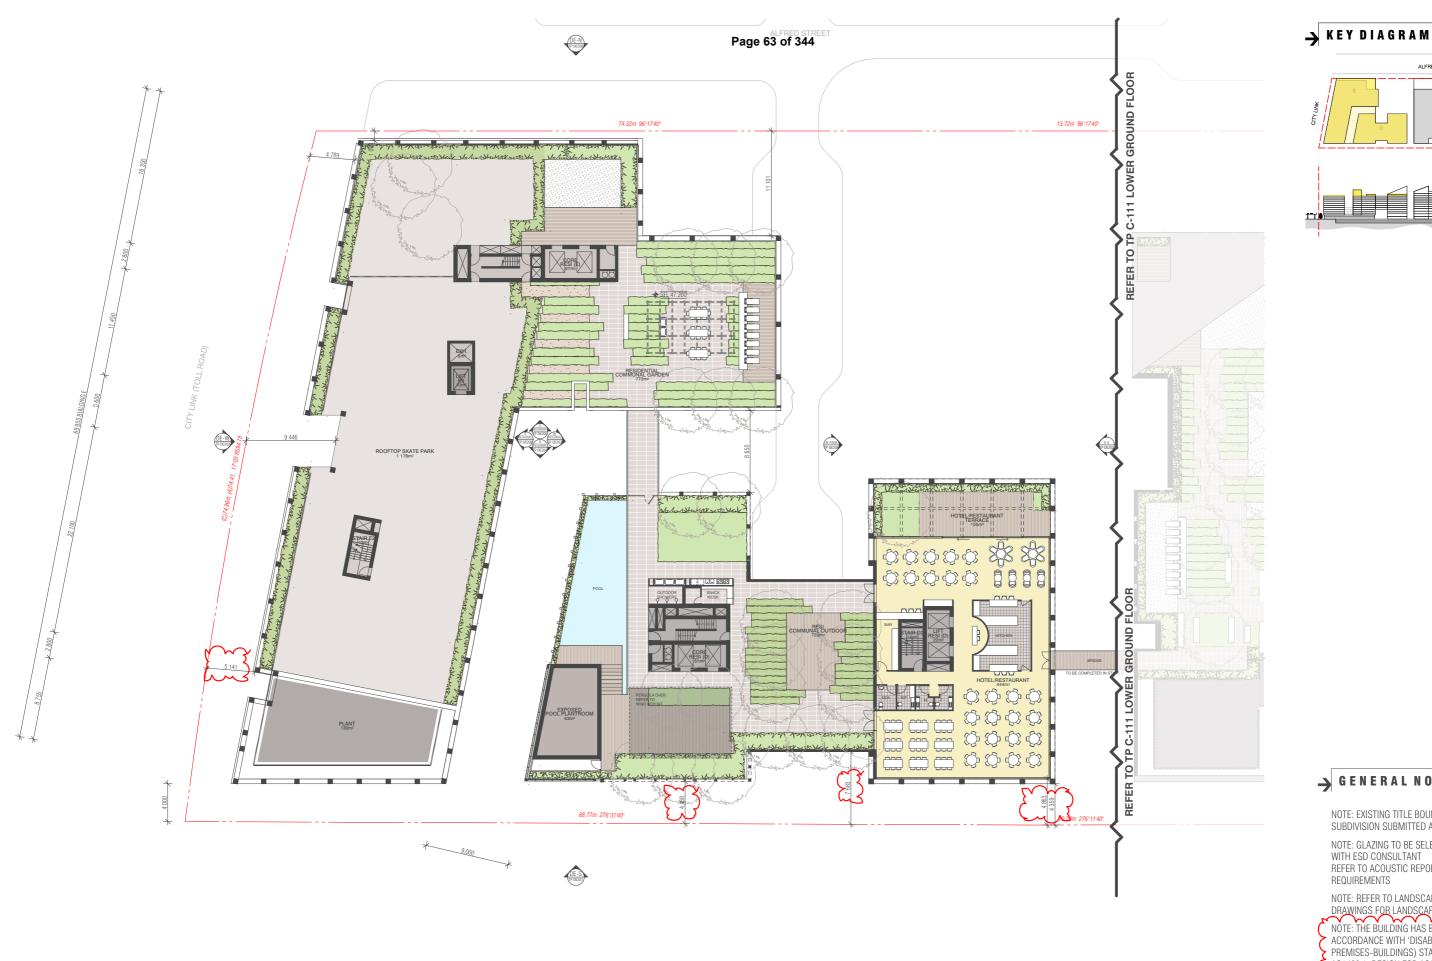

23.09.2019 JB

THE TAPESTRY PROJECT 59-101 ALFRED STREET NORTH MELBOURNE VICTORIA 3051 FENDER KATSALIDIS WWW.FKAUSTRALIA.COM 2 RIVERSIDE QUAY, SOUTHBANK FENDER KATSALIDIS (AUST) PTY LTD ACN 092 943 032

NOTE: EXISTING TITLE BOUNDARY SHOWN NEW SUBDIVISION SUBMITTED AS SEPERATE APPLICATION

NOTE: GLAZING TO BE SELECTED IN CONJUNCION WITH ESD CONSULTANT REFER TO ACOUSTIC REPORT FOR GLAZING

NOTE: REFER TO LANDSCAPE ARCHITECT'S DRAWINGS FOR LANDSCAPE DETAILS

NOTE: THE BUILDING HAS BEEN DESIGNED IN ACCORDANCE WITH 'DISABILITY (ACCESS TO PREMISES-BUILDINGS) STANDARDS 2010 AND AS1428.1 DESIGN FOR ACCESS AND MOBILITY mmmm

REQUIREMENTS

ALFRED ST

22.11.2019 18062 1:500@A3 BUILDING C - LOWER GROUND

TOWN PLANNING

NOTE: EXISTING TITLE BOUNDARY SHOWN NEW SUBDIVISION SUBMITTED AS SEPERATE APPLICATION

ALFRED ST

NOTE: GLAZING TO BE SELECTED IN CONJUNCION WITH ESD CONSULTANT REFER TO ACOUSTIC REPORT FOR GLAZING REQUIREMENTS

NOTE: REFER TO LANDSCAPE ARCHITECT'S

DRAWINGS FOR LANDSCAPE DETAILS

NOTE: THE BUILDING HAS BEEN DESIGNED IN ACCORDANCE WITH 'DISABILITY (ACCESS TO PREMISES-BUILDINGS) STANDARDS 2010 AND AS1428.1 DESIGN FOR ACCESS AND MOBILITY