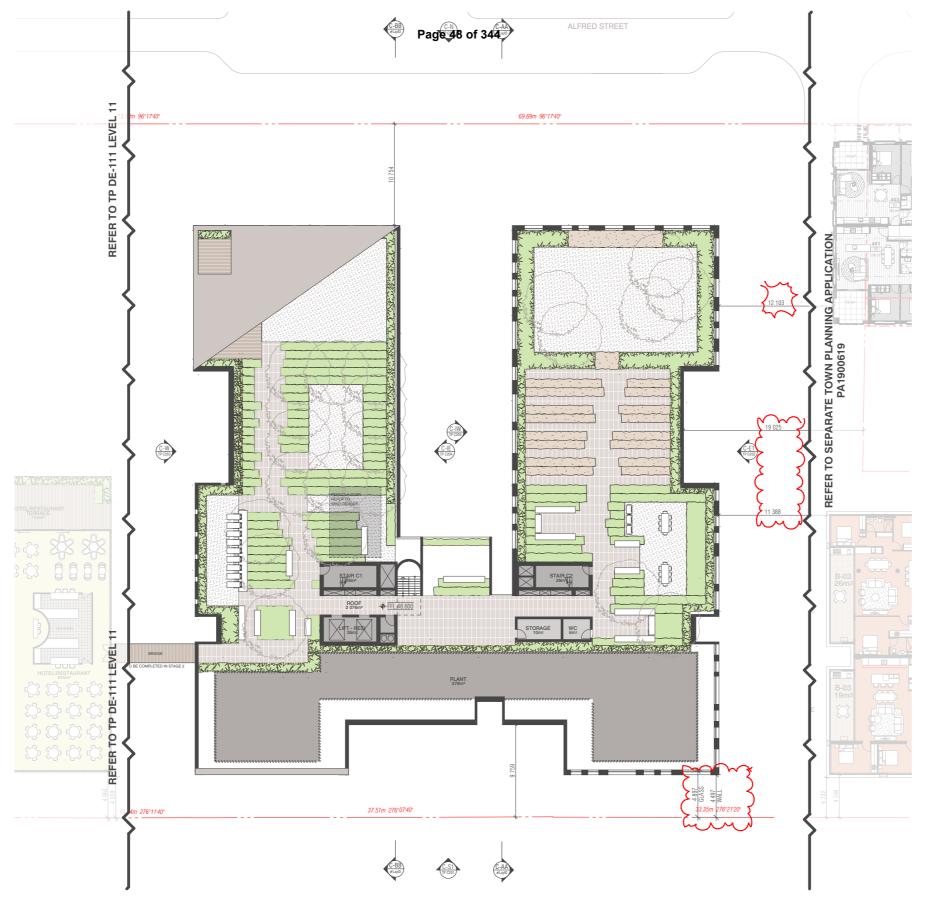

22.11.2019 JB

1:400@A3

22.11.2019 18062

THE TAPESTRY PROJECT 59-101 ALFRED STREET NORTH MELBOURNE VICTORIA 3051

BUILDING D & E - LEVEL 11 FLOOR PLAN

FENDER KATSALIDIS

TOWN PLANNING 02 **TP DE111** 

> 02 TOWN PLANNING RFI