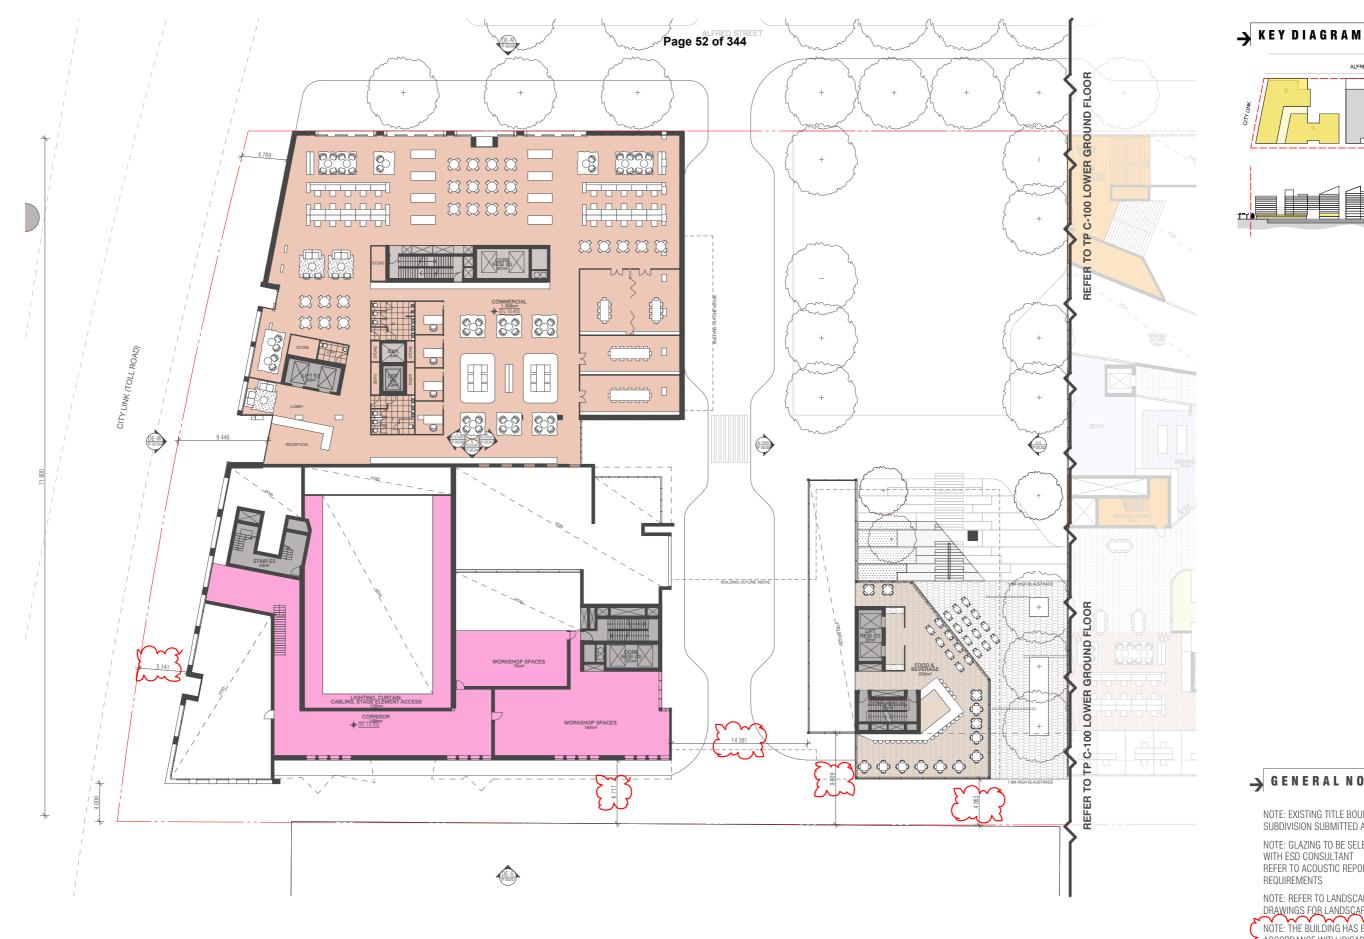

#### → KEY DIAGRAM

#### GENERAL NOTES

NOTE: EXISTING TITLE BOUNDARY SHOWN NEW SUBDIVISION SUBMITTED AS SEPERATE APPLICATION

NOTE: GLAZING TO BE SELECTED IN CONJUNCION WITH ESD CONSULTANT REFER TO ACOUSTIC REPORT FOR GLAZING REQUIREMENTS

NOTE: REFER TO LANDSCAPE ARCHITECT'S

DRAWINGS FOR LANDSCAPE DETAILS

NOTE: THE BUILDING HAS BEEN DESIGNED IN ACCORDANCE WITH 'DISABILITY (ACCESS TO PREMISES-BUILDINGS) STANDARDS 2010 AND AS1428.1 DESIGN FOR ACCESS AND MOBILITY