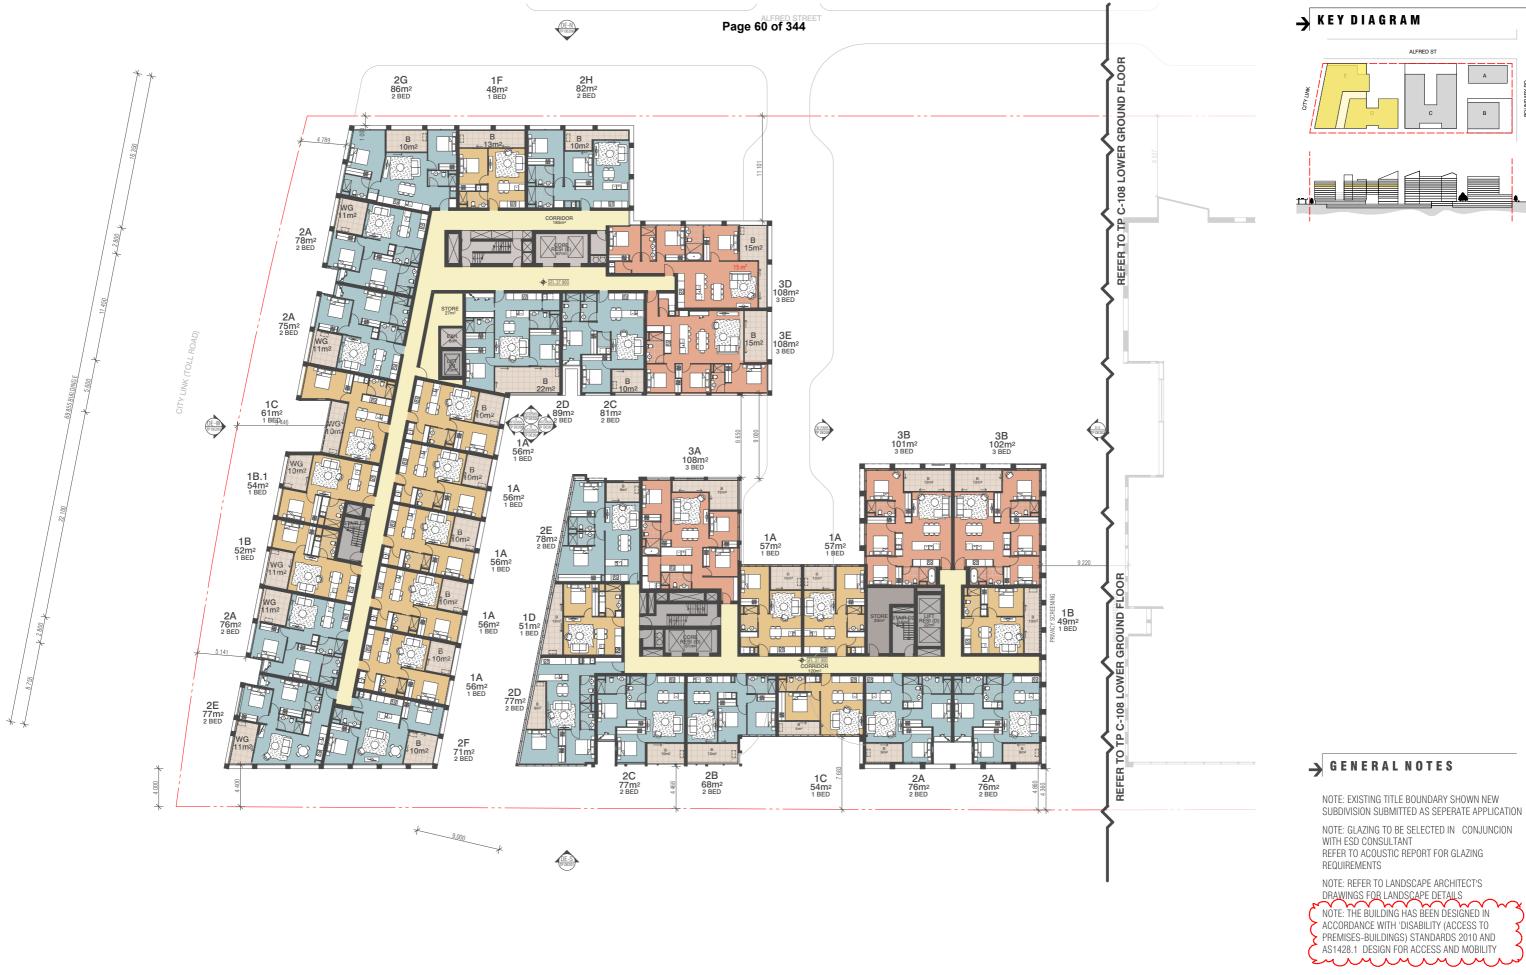

23.09.2019 JB

THE TAPESTRY PROJECT 59-101 ALFRED STREET NORTH MELBOURNE VICTORIA 3051 FENDER KATSALIDIS WWW.FKAUSTRALIA.COM 2 RIVERSIDE QUAY, SOUTHBANK FENDER KATSALIDIS (AUST) PTY LTD ACN 092 943 032

NOTE: EXISTING TITLE BOUNDARY SHOWN NEW SUBDIVISION SUBMITTED AS SEPERATE APPLICATION

NOTE: GLAZING TO BE SELECTED IN CONJUNCION WITH ESD CONSULTANT REFER TO ACOUSTIC REPORT FOR GLAZING

NOTE: REFER TO LANDSCAPE ARCHITECT'S DRAWINGS FOR LANDSCAPE DETAILS

NOTE: THE BUILDING HAS BEEN DESIGNED IN ACCORDANCE WITH 'DISABILITY (ACCESS TO PREMISES-BUILDINGS) STANDARDS 2010 AND AS1428.1 DESIGN FOR ACCESS AND MOBILITY mmmm

REQUIREMENTS

ALFRED ST

22.11.2019 18062 1:500@A3 BUILDING C - LOWER GROUND

TOWN PLANNING

NOTE: EXISTING TITLE BOUNDARY SHOWN NEW SUBDIVISION SUBMITTED AS SEPERATE APPLICATION

ALFRED ST

NOTE: GLAZING TO BE SELECTED IN CONJUNCION WITH ESD CONSULTANT REFER TO ACOUSTIC REPORT FOR GLAZING REQUIREMENTS