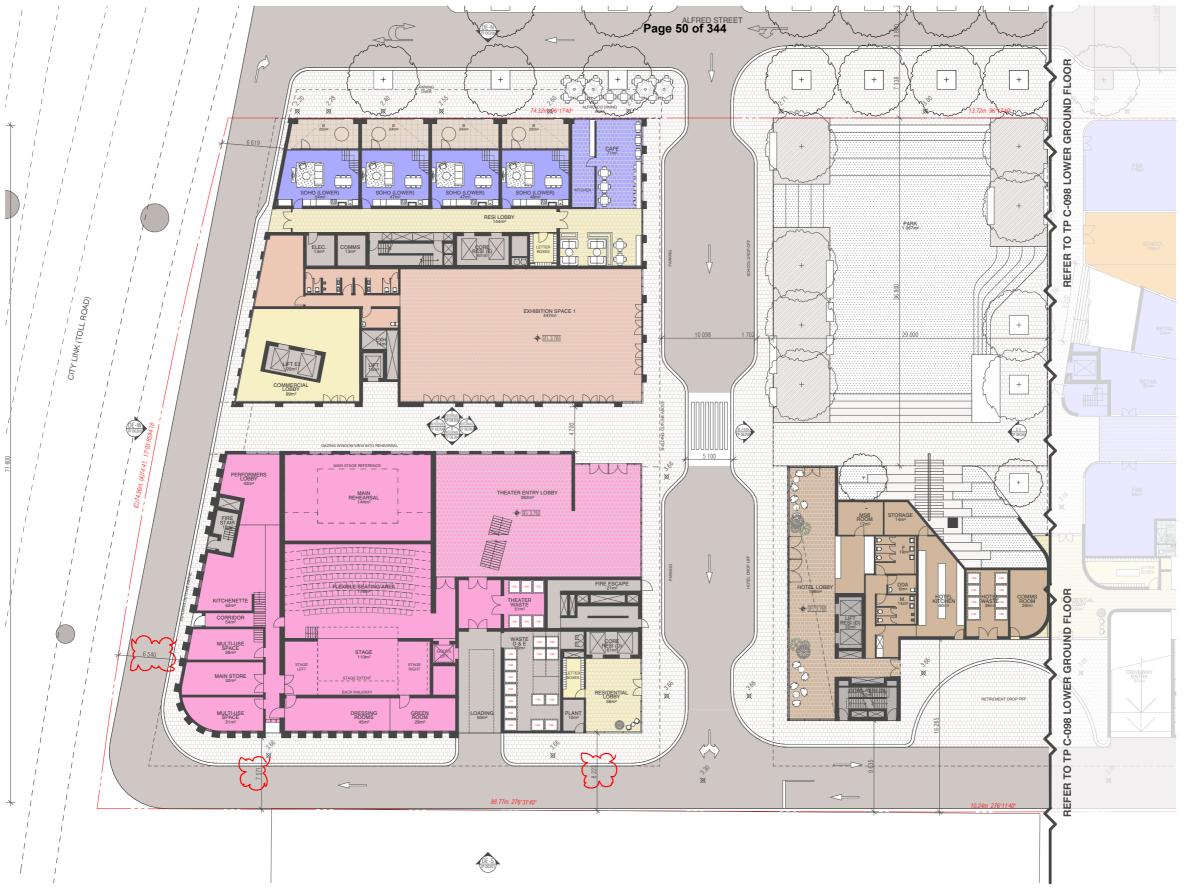

23.09.2019 JB

THE TAPESTRY PROJECT 59-101 ALFRED STREET NORTH MELBOURNE VICTORIA 3051 FENDER KATSALIDIS WWW.FKAUSTRALIA.COM 2 RIVERSIDE QUAY, SOUTHBANK FENDER KATSALIDIS (AUST) PTY LTD ACN 092 943 032

NOTE: EXISTING TITLE BOUNDARY SHOWN NEW SUBDIVISION SUBMITTED AS SEPERATE APPLICATION

NOTE: GLAZING TO BE SELECTED IN CONJUNCION WITH ESD CONSULTANT REFER TO ACOUSTIC REPORT FOR GLAZING

NOTE: REFER TO LANDSCAPE ARCHITECT'S DRAWINGS FOR LANDSCAPE DETAILS

NOTE: THE BUILDING HAS BEEN DESIGNED IN ACCORDANCE WITH 'DISABILITY (ACCESS TO PREMISES-BUILDINGS) STANDARDS 2010 AND AS1428.1 DESIGN FOR ACCESS AND MOBILITY mmmm

REQUIREMENTS

ALFRED ST

22.11.2019 18062 1:500@A3 BUILDING C - LOWER GROUND

TOWN PLANNING

NOTE: EXISTING TITLE BOUNDARY SHOWN NEW SUBDIVISION SUBMITTED AS SEPERATE APPLICATION

ALFRED ST

NOTE: GLAZING TO BE SELECTED IN CONJUNCION WITH ESD CONSULTANT REFER TO ACOUSTIC REPORT FOR GLAZING REQUIREMENTS