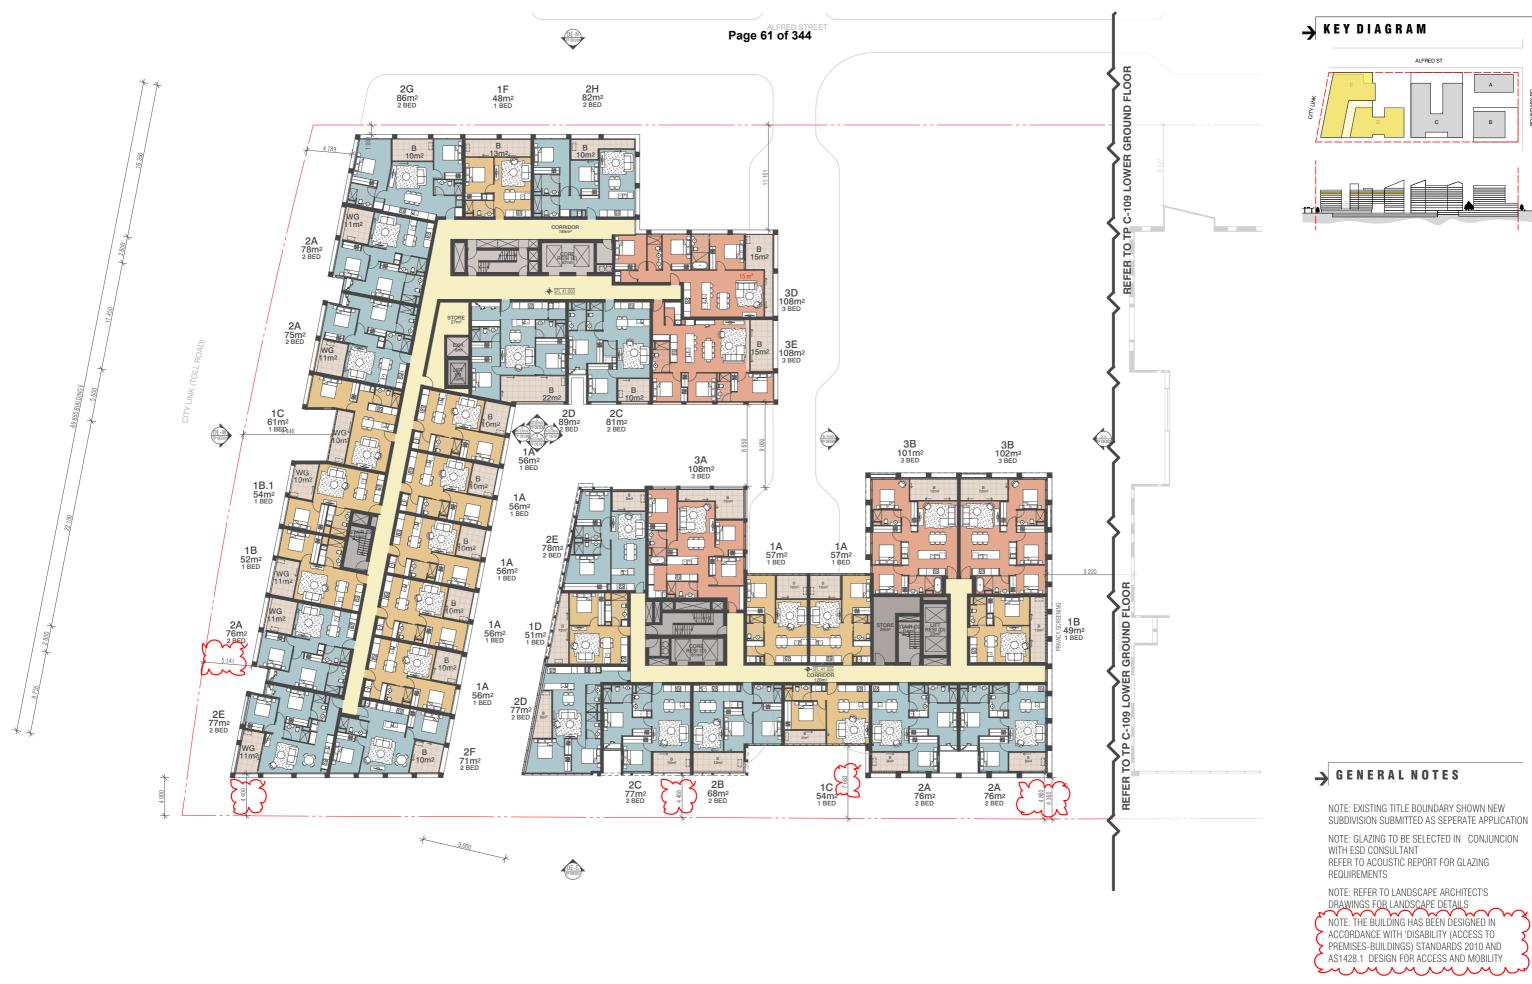

23.09.2019 JB

THE TAPESTRY PROJECT 59-101 ALFRED STREET NORTH MELBOURNE VICTORIA 3051 FENDER KATSALIDIS WWW.FKAUSTRALIA.COM 2 RIVERSIDE QUAY, SOUTHBANK FENDER KATSALIDIS (AUST) PTY LTD ACN 092 943 032

NOTE: EXISTING TITLE BOUNDARY SHOWN NEW SUBDIVISION SUBMITTED AS SEPERATE APPLICATION

NOTE: GLAZING TO BE SELECTED IN CONJUNCION WITH ESD CONSULTANT REFER TO ACOUSTIC REPORT FOR GLAZING

NOTE: REFER TO LANDSCAPE ARCHITECT'S DRAWINGS FOR LANDSCAPE DETAILS

NOTE: THE BUILDING HAS BEEN DESIGNED IN ACCORDANCE WITH 'DISABILITY (ACCESS TO PREMISES-BUILDINGS) STANDARDS 2010 AND AS1428.1 DESIGN FOR ACCESS AND MOBILITY mmmm

REQUIREMENTS

ALFRED ST

22.11.2019 18062 1:500@A3 BUILDING C - LOWER GROUND

TOWN PLANNING

NOTE: EXISTING TITLE BOUNDARY SHOWN NEW SUBDIVISION SUBMITTED AS SEPERATE APPLICATION

ALFRED ST

NOTE: GLAZING TO BE SELECTED IN CONJUNCION WITH ESD CONSULTANT REFER TO ACOUSTIC REPORT FOR GLAZING REQUIREMENTS