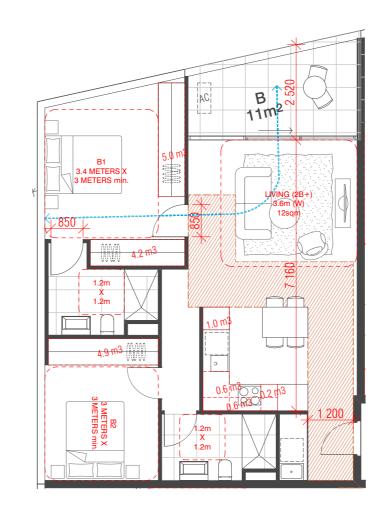

# O1 TYPE 1C

Internal Storage = 6.6m3 External Storage = 4.0m3 Total Storage = 10.6m3

\*ADAPTABLE\*
DESIGN B

Internal Storage = 6.0m3 External Storage = 4.0m3 Total Storage = 10.0m3

# KEY PLAN L5-L6

BIM Server: BIMSERVER21 - BIMcloud Basic for ARCHICAD 21/18062 103-105 Boundary Rd Stage B/18062 General (Without Prejudice)

- NOT ISSUED

01 TOWN PLANNING ISSUE 02 TOWN PLANNING RFI

SUED PLANNING ISSUE REVISION