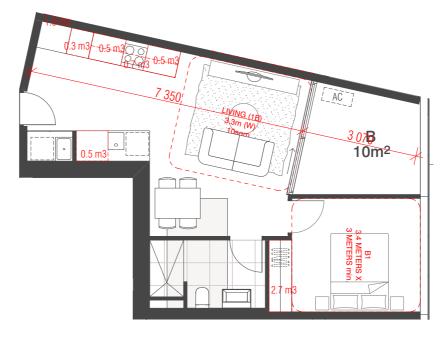

21.05.2020 JB

22.05.2020

18062

4.2 m3

В

10m<sup>2</sup>

1:100@A3

THE TAPESTRY PROJECT 59-101 ALFRED STREET

NORTH MELBOURNE VICTORIA 3051 BUILDING D- TYPICAL APARTMENT TYPES

FENDER KATSALIDIS

VCAT AMENDED PLANS

Internal Storage= 7.9m3 External Storage = 4.0m3 Total Storage= 11.9m3

\*ADAPTABLE\* DESIGN B

JM 19.09.2019