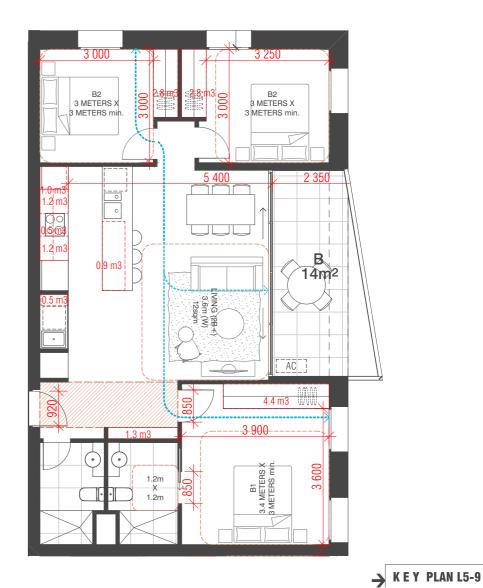

#### Page 244 of 344

TYPE 3A

Internal Storage =

30.4m3

Internal Storage= 24.1m3

BIM Server: BIMSERVER21 - BIMcloud Basic for ARCHICAD 21/18062 103-105 Boundary Rd Stage B/18062 General (Without Prejudice)

NOT ISSUED 01 TOWN PLANNING ISSUE