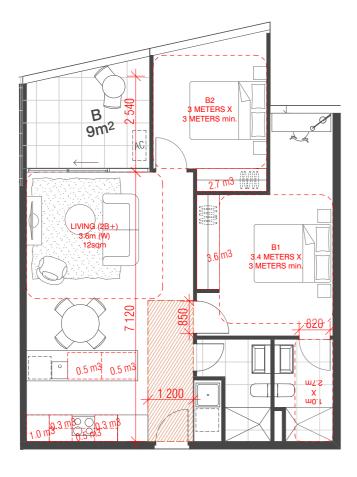

#### **BUILDING D APARTMENT MIX SCHEDULE TYPE** QTY DDA **BREEZE** 1A 1B 10 1C 20 20 1D 10 10 0 1E 2B 10 10 2C 10 0 0 2D 20 20 20 ЗА 11 11 0 3B 10 10 3C TOTAL 104 52

52 NOTE: ALL APARTMENTS TO MEET THE STANDARDS AS DESCRIBED IN THE APARTMENT DESIGN GUIDELINES FOR VICTORIA INCLUDING: STANDARD D17 (ACCESSIBILITY), D19 (PRIVATE OPEN SPACE), D20 (STORAGE), D24 (FUNCTIONAL LAYOUT), D25 (HABITABLE ROOM DEPTH), D26 (WINDOWS) AND D27 (NATURAL VENTILATION)

→ KEY PLAN GROUND

Internal Storage= 10.1m3 TYPE 1B

3.3m (W)

Internal Storage= 6.8m3 External Storage = 4.0m3 Total Storage= 10.8m3

\*ADAPTABLE\* DESIGN A

JM 19.09.2019

NZ 23.09.2019

JB 21.05.2020