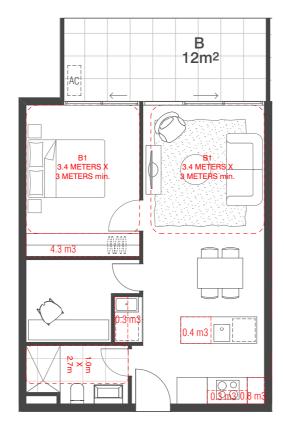

# O1 TYPE 1C

Internal Storage = 6.6m3 External Storage = 4.0m3 Total Storage = 10.6m3

\*ADAPTABLE\*
DESIGN B

Internal Storage = 6.0m3 External Storage = 4.0m3 Total Storage = 10.0m3