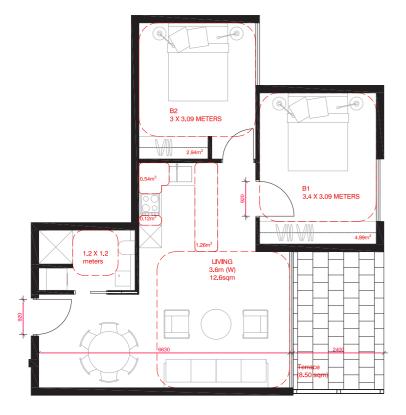

#### **BUILDING D APARTMENT MIX SCHEDULE TYPE** QTY DDA **BREEZE** 1A 1B 10 1C 20 20 1D 10 10 0 1E 2B 10 10 2C 10 0 0 2D 20 20 20 ЗА 11 11 0 3B 10 10 3C TOTAL 104 52

52 NOTE: ALL APARTMENTS TO MEET THE STANDARDS AS DESCRIBED IN THE APARTMENT DESIGN GUIDELINES FOR VICTORIA INCLUDING: STANDARD D17 (ACCESSIBILITY), D19 (PRIVATE OPEN SPACE), D20 (STORAGE), D24 (FUNCTIONAL LAYOUT), D25 (HABITABLE ROOM DEPTH), D26 (WINDOWS) AND D27 (NATURAL VENTILATION)