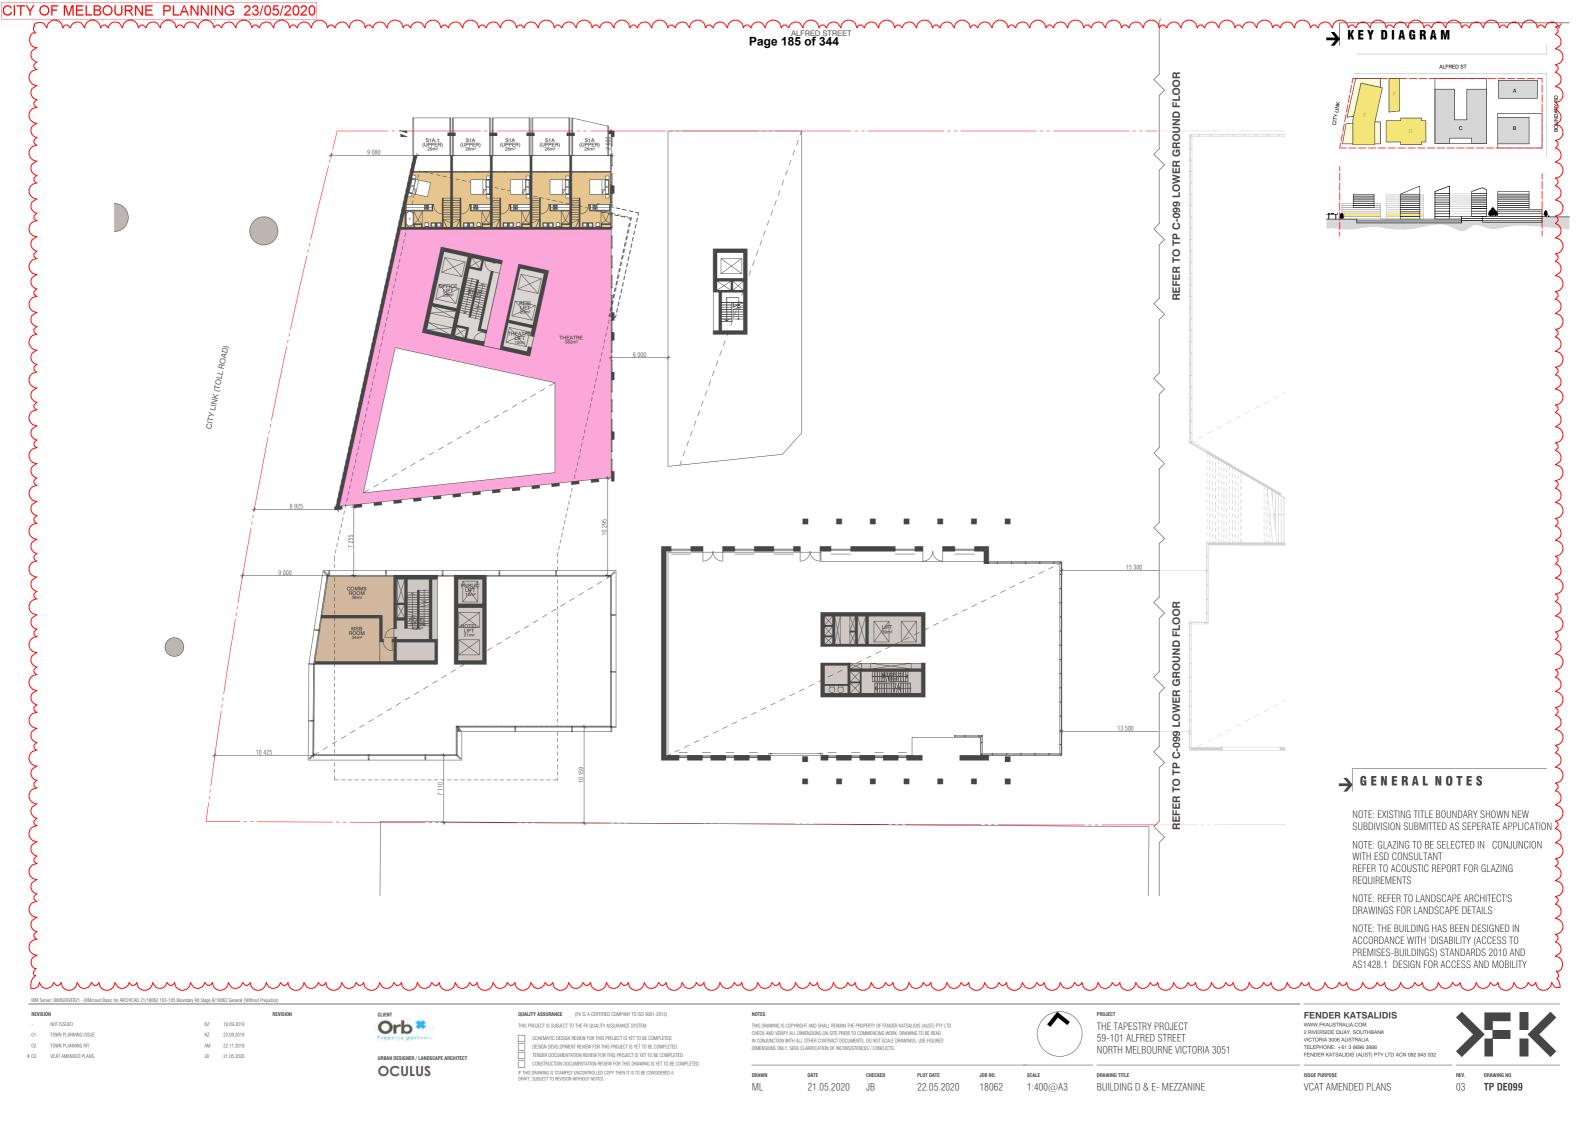

## TP D098 - FLOOR PLANS BUILDING D, E & F

CITY OF MELBOURNE PLANNING 23/05/2020 Page 184 of 344 ALFRED STREET GROUND FLOOR  $\Diamond$   $\Diamond$   $\Diamond$   $\Diamond$ 00000 C-098 LOWER REFER TO TP THEATRE 432m² FFL 3.760 OPPORTUNITY FOR CONNECTION
TO MOONEE PONDS CREEK C-098 LOWER GROUND 8000 BIKE STORE & BIKE SHARE EB OPPORTUNITY FOR FUTURE CONNECTION TO SUTTON ST FLITLIBE CONNECTION BIM Server: BIMSERVER21 - BIMcloud Basic for ARCHICAD 21/18062 103-105 Boundary Rd Stage B/18062 General (Without QUALITY ASSURANCE (FK IS A CERTIFIED COMPANY TO ISO 9001-2015) FENDER KATSALIDIS NZ 19.09.2019