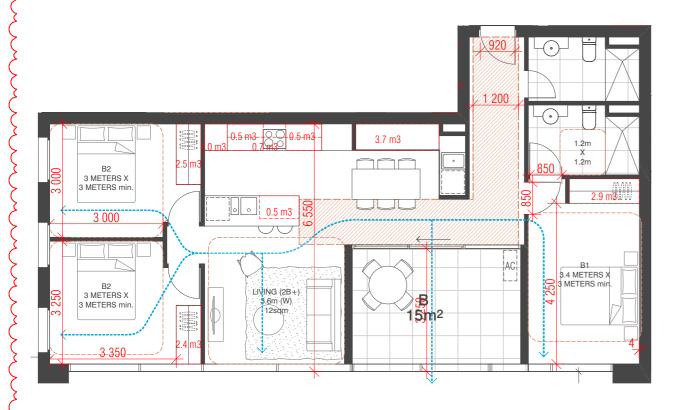

#### Page 244 of 344

TYPE 3A

Internal Storage =

30.4m3

Internal Storage= 24.1m3

BIM Server: BIMSERVER21 - BIMcloud Basic for ARCHICAD 21/18062 103-105 Boundary Rd Stage B/18062 General (Without Prejudice)

NOT ISSUED 01 TOWN PLANNING ISSUE

BUILDING D- TYPICAL APARTMENT TYPES

FENDER KATSALIDIS

VCAT AMENDED PLANS

23.9m3 Internal Storage=

# → KEY PLAN GROUND 1A

BIM Server: BIMSERVER21 - BIMcloud Basic for ARCHICAD 21/18062 103-105 Boundary Rd Stage B/18062 General (Without Prejudice)

NOT ISSUED

01 TOWN PLANNING ISSUE

02 TOWN PLANNING RFI

JM 19.09.2019 NZ 23.09.2019