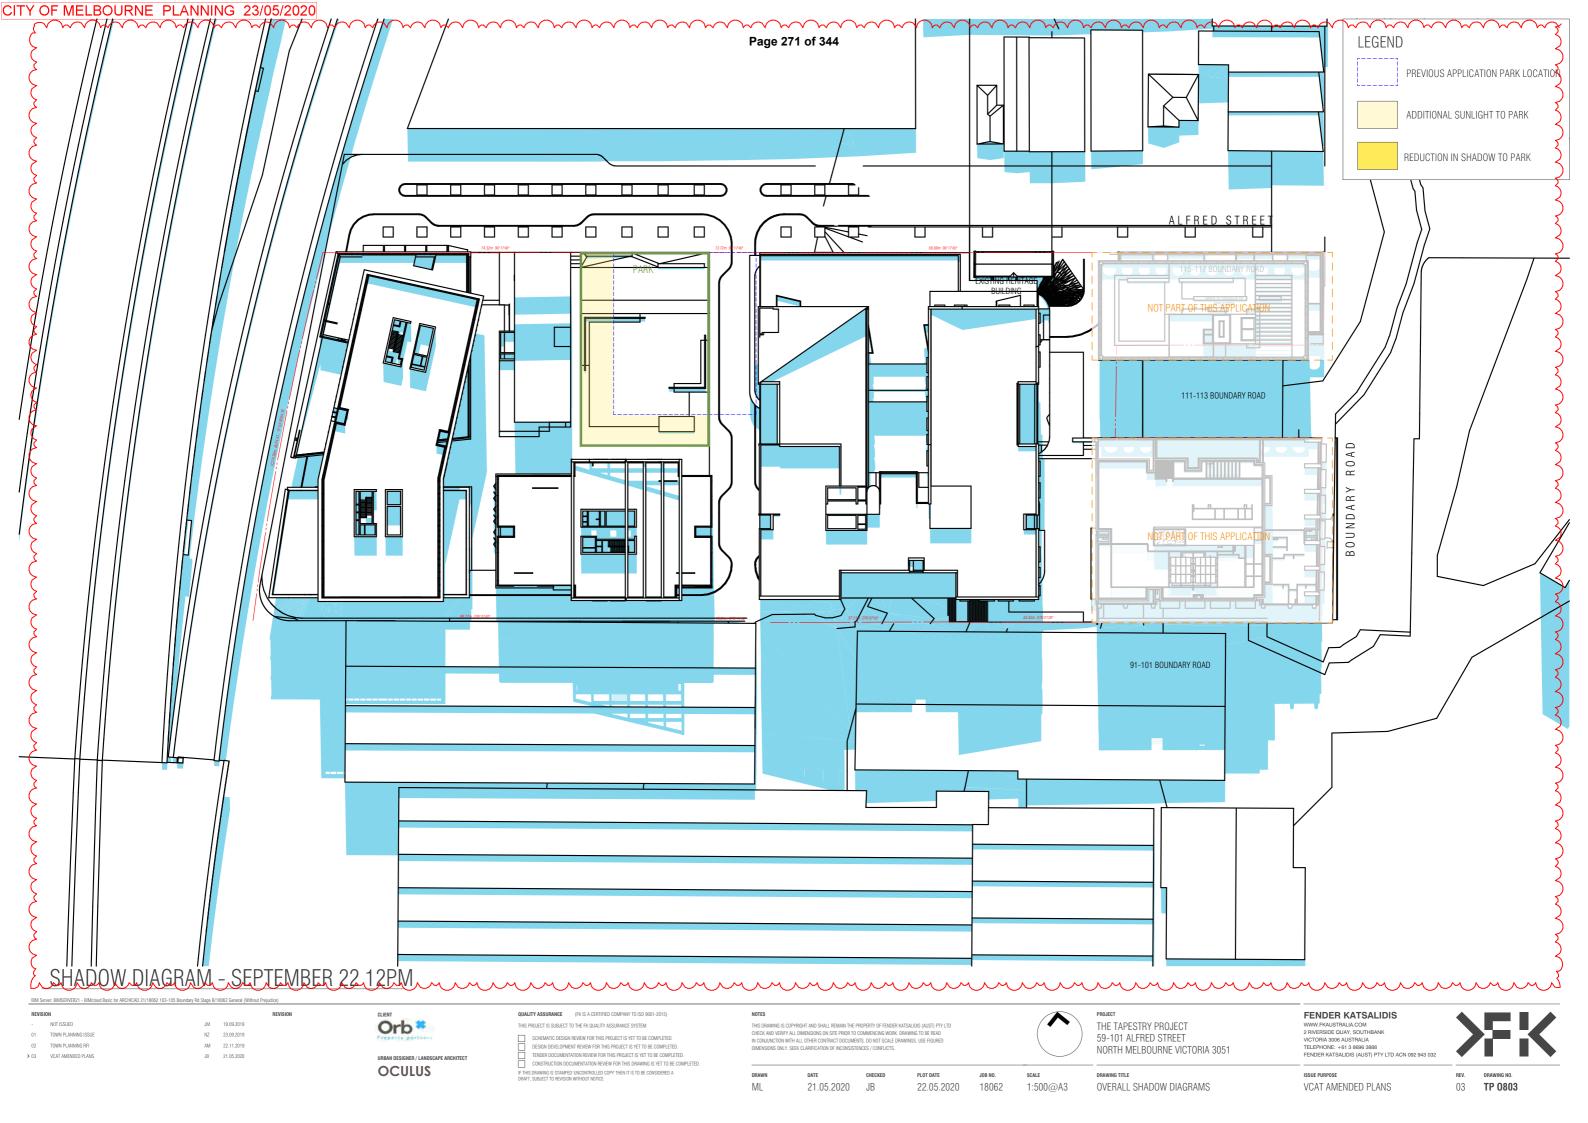

g F OCULUS 21.05.2020

Orb \*

**OCULUS** 

QUALITY ASSURANCE (FK IS A CERTIFIED COMPANY TO ISO 9001-2015) THIS PROJECT IS SUBJECT TO THE FK QUALITY ASSURANCE SYSTEM

22.05.2020

18062



THE TAPESTRY PROJECT 59-101 ALFRED STREET NORTH MELBOURNE VICTORIA 3051

FENDER KATSALIDIS

SCHEMATIC DESIGN REVIEW FOR THIS PROJECT IS YET TO BE COMPLETED.

DESIGN DEVELOPMENT REVIEW FOR THIS PROJECT IS YET TO BE COMPLETED.

TENDER DOCUMENTATION REVIEW FOR THIS PROJECT IS YET TO BE COMPLETED.

CONSTRUCTION DOCUMENTATION REVIEW FOR THIS DRAWING IS YET TO BE COMPLETED. IF-THIS DRAWING IS STAMPED 'UNCONTROLLED COPY' THEN IT IS TO BE CONSIDERED A DRAFT, SUBJECT TO REVISION WITHOUT NOTICE

1:100@A3 BUILDING F - TYPICAL APARTMENT TYPES

VCAT AMENDED PLANS

TP F703

# TP 0800 - SHADOW DIAGRAMS OVERALL