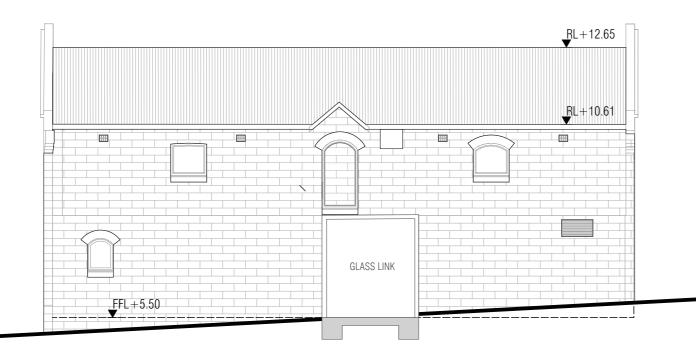

EAST ELEVATION (DIAGRAM)

SCALE 1:100@A1

Orb \*

URBAN DESIGNER / LANDSCAPE ARCHITECT **OCULUS** 

QUALITY ASSURANCE (FK IS A CERTIFIED COMPANY TO ISO 9001-2015) THIS PROJECT IS SUBJECT TO THE FK QUALITY ASSURANCE SYSTEM

SCHEMATIC DESIGN REVIEW FOR THIS PROJECT IS YET TO BE COMPLETED.

DESIGN DEVELOPMENT REVIEW FOR THIS PROJECT IS YET TO BE COMPLETED.

TENDER DOCUMENTATION REVIEW FOR THIS PROJECT IS YET TO BE COMPLETED.

CONSTRUCTION DOCUMENTATION REVIEW FOR THIS DRAWING IS YET TO BE COMPLETED. IF-THIS DRAWING IS STAMPED 'UNCONTROLLED COPY' THEN IT IS TO BE CONSIDERED A DRAFT, SUBJECT TO REVISION WITHOUT NOTICE



THE TAPESTRY PROJECT 59-101 ALFRED STREET NORTH MELBOURNE VICTORIA 3051

FENDER KATSALIDIS

22.05.2020 18062 1:100@A3 FARRELL'S STABLES ELEVATIONS - DEMOLITION

TOWN PLANNING







WEST ELEVATION - PROPOSED SCALE 1:100@A1

Orb \*

URBAN DESIGNER / LANDSCAPE ARCHITECT **OCULUS** 

QUALITY ASSURANCE (FK IS A CERTIFIED COMPANY TO ISO 9001-2015)

THIS PROJECT IS SUBJECT TO THE FK QUALITY ASSURANCE SYSTEM

SCHEMATIC DESIGN REVIEW FOR THIS PROJECT IS YET TO BE COMPLETED.

DESIGN DEVELOPMENT REVIEW FOR THIS PROJECT IS YET TO BE COMPLETED.

TENDER DOCUMENTATION REVIEW FOR THIS PROJECT IS YET TO BE COMPLETED.

CONSTRUCTION DOCUMENTATION REVIEW FOR THIS DRAWING IS YET TO BE COMPLETED. IF THIS DRAWING IS STAMPED 'UNCONTROLLED COPY' THEN IT IS TO BE CONSIDERED A DRAFT, SUBJECT TO REVISION WITHOUT NOTICE



1:100@A3

22.05.2020

18062

THE TAPESTRY PROJECT 59-101 ALFRED STREET NORTH MELBOURNE VICTORIA 3051

FARRELL'S STABLES ELEVATIONS - PROPOSED

TOWN PLANNING

FENDER KATS