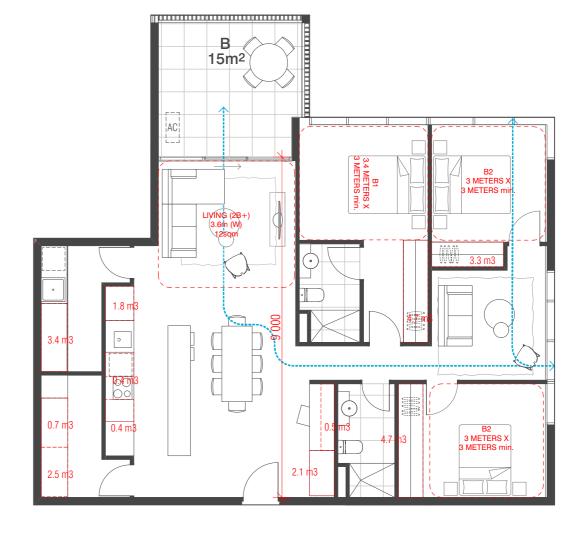

VCAT AMENDED PLANS

Internal Storage= 9.1m3 External Storage = 5.0m3 Total Storage = 14.1m3

\*ADAPTABLE\* DESIGN A

Internal Storage= 9.2m3 External Storage = 5.0m3 Total Storage= 14.2m3

\*ADAPTABLE\* DESIGN A