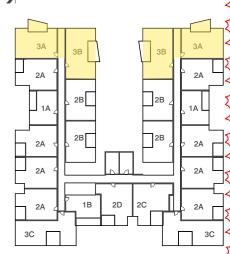

VCAT AMENDED PLANS

Internal Storage= 16.4m3 External Storage = 6.0m3 Total Storage = 22.4m3

\*ADAPTABLE\* DESIGN A

## TYPE 3B

Internal Storage= 16.4m3 External Storage = 6.0m3 Total Storage = 22.4m3

\*ADAPTABLE\* **DESIGN B** 

## → KEY PLAN L7-10

BIM Server: BIMSERVER21 - BIMcloud Basic for ARCHICAD 21/18062 103-105 Boundary Rd Stage B/18062 General (Without Prejudice

NOT ISSUED 01 TOWN PLANNING ISSUE

02 TOWN PLANNING RFI

JM 19.09.2019 NZ 23.09.2019 AM 22.11.2019