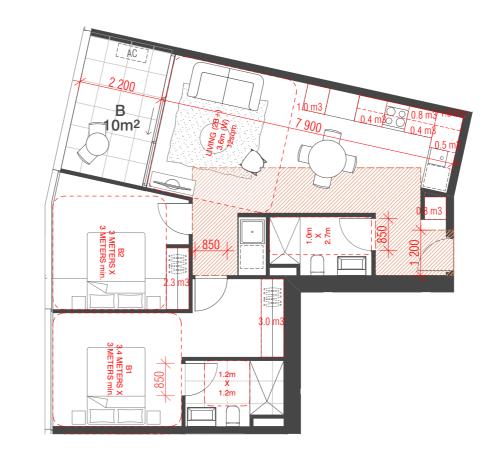

#### **BUILDING D APARTMENT MIX SCHEDULE TYPE** QTY DDA **BREEZE** 1A 1B 10 1C 20 20 1D 10 10 0 1E 2B 10 10 2C 10 0 0 2D 20 20 20 ЗА 11 11 0 3B 10 10 3C TOTAL 104 52

52 NOTE: ALL APARTMENTS TO MEET THE STANDARDS AS DESCRIBED IN THE APARTMENT DESIGN GUIDELINES FOR VICTORIA INCLUDING: STANDARD D17 (ACCESSIBILITY), D19 (PRIVATE OPEN SPACE), D20 (STORAGE), D24 (FUNCTIONAL LAYOUT), D25 (HABITABLE ROOM DEPTH), D26 (WINDOWS) AND D27 (NATURAL VENTILATION)

→ KEY PLAN GROUND

Internal Storage= 10.1m3 TYPE 1B

3.3m (W)

Internal Storage= 6.8m3 External Storage = 4.0m3 Total Storage= 10.8m3

\*ADAPTABLE\* DESIGN A

JM 19.09.2019

NZ 23.09.2019

JB 21.05.2020