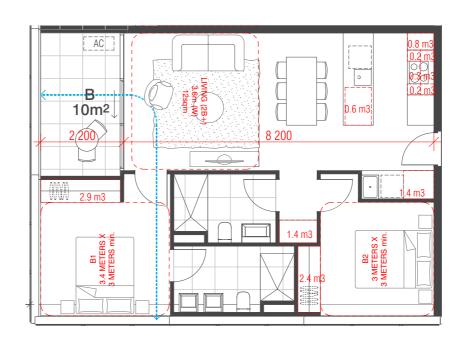

21.05.2020 JB

22.05.2020

18062

4.2 m3

В

10m<sup>2</sup>

1:100@A3

THE TAPESTRY PROJECT 59-101 ALFRED STREET

NORTH MELBOURNE VICTORIA 3051 BUILDING D- TYPICAL APARTMENT TYPES

FENDER KATSALIDIS

VCAT AMENDED PLANS

Internal Storage= 7.9m3 External Storage = 4.0m3 Total Storage= 11.9m3

\*ADAPTABLE\* DESIGN B

JM 19.09.2019