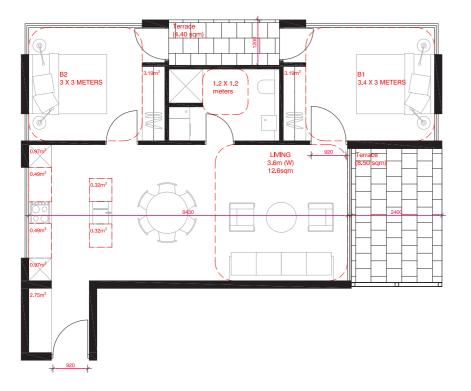

#### **BUILDING D APARTMENT MIX SCHEDULE TYPE** QTY DDA **BREEZE** 1A 1B 10 1C 20 20 1D 10 10 0 1E 2B 10 10 2C 10 0 0 2D 20 20 20 ЗА 11 11 0 3B 10 10 3C TOTAL 104 52

52 NOTE: ALL APARTMENTS TO MEET THE STANDARDS AS DESCRIBED IN THE APARTMENT DESIGN GUIDELINES FOR VICTORIA INCLUDING: STANDARD D17 (ACCESSIBILITY), D19 (PRIVATE OPEN SPACE), D20 (STORAGE), D24 (FUNCTIONAL LAYOUT), D25 (HABITABLE ROOM DEPTH), D26 (WINDOWS) AND D27 (NATURAL VENTILATION)