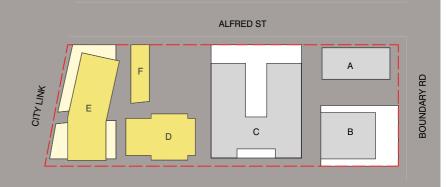

BUILDINGS D & E - INTERNAL NORTH ELEVATION

FENDER KATSALIDIS

VCAT AMENDED PLANS

CITY OF MELBOURNE PLANNING 23/05/2020 KEY DIAGRAM Page 221 of 344 ALFRED ST (CF1) PRECAST CONCRETE NATURAL TERRACOTTA FACE BRICK DARK GREY SLIMLINE FACE BRICK OR SIMILAR (G1) GLASS TYPE 1 (CLEAR)\* GLASS TYPE 2 (SILVER GREY TONE) GLASS TYPE 3 (MID GREY TONE)\* GLASS TYPE 4 (DARK GREY TONE)\* M1) STEEL STRUCTURE, METAL OR METAL LOOK ROOF PARAPET RL 47.350 FEATURE PLANNING APPLICATION PA1900619 RETIREMENT DD063 A7 ABSOLUTE MAXIMUM HEIGHT OF 12 STOREYS RETIREMENT APARTMENT APARTMENT 10 360 APARTMENT APARTMENT RETIREMENT RL 38.500 APARTMENT APARTMENT RETIREMENT DD063 A7 PREFERRED HEIGHT OF 9 STOREYS APARTMENT APARTMENT RETIREMENT RL 32.290 APARTMENT APARTMENT RETIREMENT RL 29.200 APARTMENT APARTMENT RETIREMENT RL 26.000 SEPARATE RL 23.900 RETIREMENT 6 150 RL 20.400 2 RL 17.700 REFER . EDUCATION RL 13.700 RETAIL → GENERAL NOTES NOTE: REFER TO TP C500 SERIES FOR MATERIAL & ⊖ NOTE: GLAZING TO BE SELECTED IN CONJUNCION WITH ESD CONSULTANT REFER TO ACOUSTIC REPORT FOR GLAZING WESTERN DRIVE BUILDING E LANEWAY BUILDING C REQUIREMENTS NOTE: REFER TO LANDSCAPE ARCHITECT'S DRAWINGS FOR LANDSCAPE DETAILS BIM Server: BIMSERVER21 - BIMcloud Basic for ARCHICAD 21/18062 103-105 Boundary Rd Stage B/18062 General (Without Prejudice QUALITY ASSURANCE (FK IS A CERTIFIED COMPANY TO ISO 9001-2015) FENDER KATSALIDIS JM 19.09.2019 Orb \* THIS PROJECT IS SUBJECT TO THE FK QUALITY ASSURANCE SYSTEM THE TAPESTRY PROJECT NZ 23.09.2019 SCHEMATIC DESIGN REVIEW FOR THIS PROJECT IS YET TO BE COMPLETED.