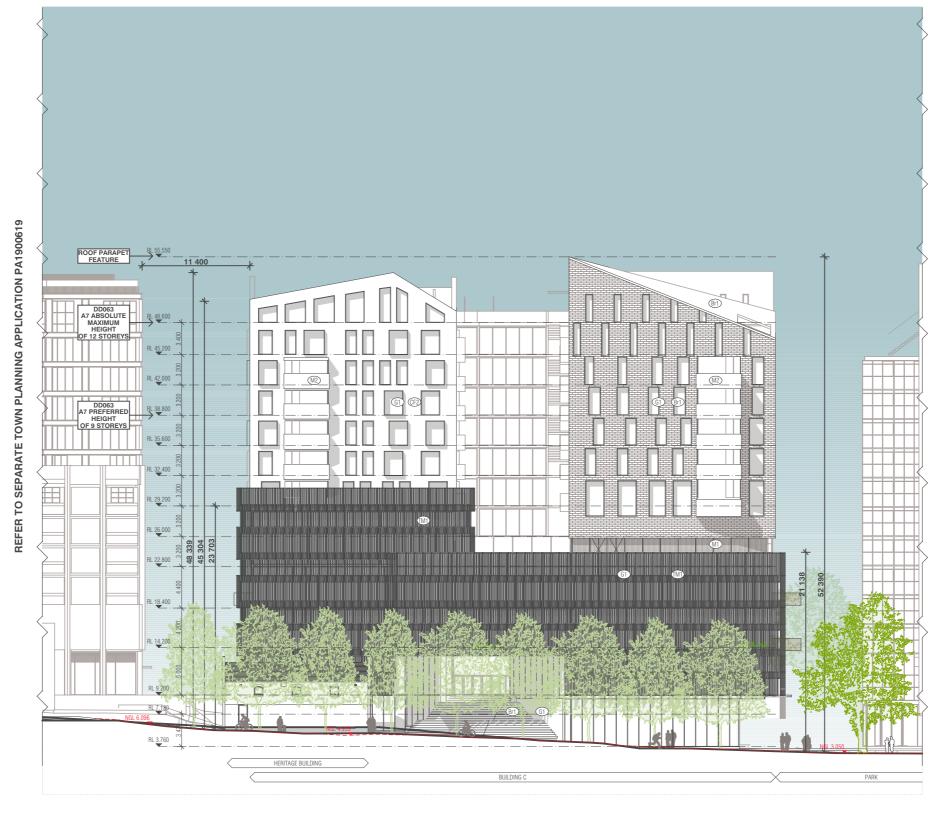

REFER TO C200-C208 FOR BUILDING D&E ELEVATIONS

# TP DE200 - ELEVATIONS BUILDING D, E & F

CONSTRUCTION DOCUMENTATION REVIEW FOR THIS DRAWING IS YET TO BE COMPLETED.

THE TAPESTRY PROJECT 59-101 ALFRED STREET NORTH MELBOURNE VICTORIA 3051

FENDER KATSALIDIS

21.05.2020 JB 22.05.2020 18062 1:400@A3 BUILDINGS D & E - NORTH ELEVATION

BUILDINGS D & E - EAST ELEVATION

FENDER KATSALIDIS

VCAT AMENDED PLANS

Page 219 of 344

22.05.2020

18062

1:400@A3

THE TAPESTRY PROJECT 59-101 ALFRED STREET NORTH MELBOURNE VICTORIA 3051

FENDER KATSALIDIS

BUILDINGS D & E - WEST ELEVATION VCAT AMENDED PLANS