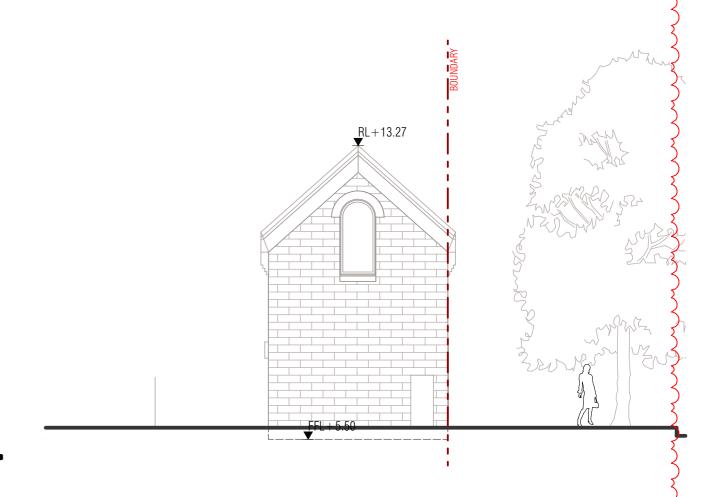

22.05.2020

18062

1:100@A3

THE TAPESTRY PROJECT 59-101 ALFRED STREET NORTH MELBOURNE VICTORIA 3051

FARRELL'S STABLES ELEVATIONS - EXISTING

TOWN PLANNING

FENDER KATSALIDIS

1 EXISTING NORTH ELEVATION SCALE 1:100@A1

TOWN PLANNING

FENDER KATSALIDIS

REV. DRAWING NO.
- TP H105

**EXISTING SOUTH ELEVATION** SCALE 1:100@A1

EXISTING WEST ELEVATION SCALE 1:100@A1

Orb \*

URBAN DESIGNER / LANDSCAPE ARCHITECT **OCULUS** 

QUALITY ASSURANCE (FK IS A CERTIFIED COMPANY TO ISO 9001-2015)