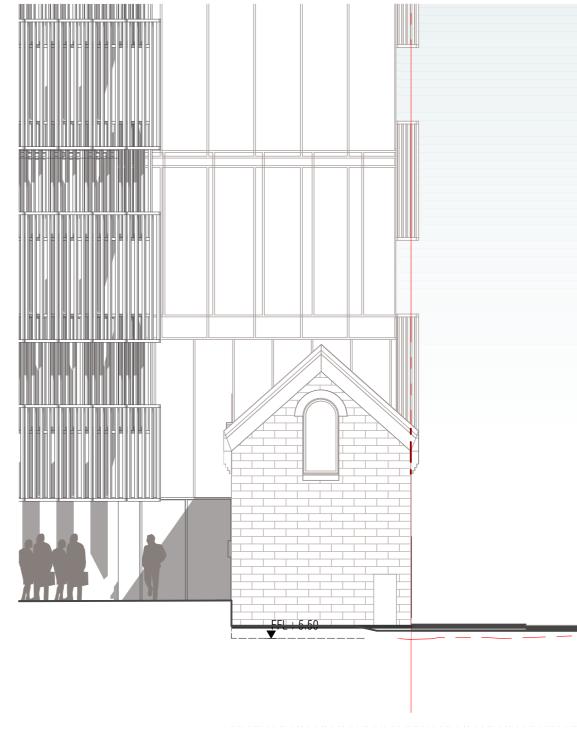

BUILDINGS D & E - INTERNAL NORTH ELEVATION

FENDER KATSALIDIS

VCAT AMENDED PLANS

CITY OF MELBOURNE PLANNING 23/05/2020 KEY DIAGRAM Page 221 of 344 ALFRED ST (CF1) PRECAST CONCRETE NATURAL TERRACOTTA FACE BRICK DARK GREY SLIMLINE FACE BRICK OR SIMILAR (G1) GLASS TYPE 1 (CLEAR)\* GLASS TYPE 2 (SILVER GREY TONE) GLASS TYPE 3 (MID GREY TONE)\* GLASS TYPE 4 (DARK GREY TONE)\* M1) STEEL STRUCTURE, METAL OR METAL LOOK ROOF PARAPET RL 47.350 FEATURE PLANNING APPLICATION PA1900619 RETIREMENT DD063 A7 ABSOLUTE MAXIMUM HEIGHT OF 12 STOREYS RETIREMENT APARTMENT APARTMENT 10 360 APARTMENT APARTMENT RETIREMENT RL 38.500 APARTMENT APARTMENT RETIREMENT DD063 A7 PREFERRED HEIGHT OF 9 STOREYS APARTMENT APARTMENT RETIREMENT RL 32.290 APARTMENT APARTMENT RETIREMENT RL 29.200 APARTMENT APARTMENT RETIREMENT RL 26.000 SEPARATE RL 23.900 RETIREMENT 6 150 RL 20.400 2 RL 17.700 REFER . EDUCATION RL 13.700 RETAIL → GENERAL NOTES NOTE: REFER TO TP C500 SERIES FOR MATERIAL & ⊖ NOTE: GLAZING TO BE SELECTED IN CONJUNCION WITH ESD CONSULTANT REFER TO ACOUSTIC REPORT FOR GLAZING WESTERN DRIVE BUILDING E LANEWAY BUILDING C REQUIREMENTS NOTE: REFER TO LANDSCAPE ARCHITECT'S DRAWINGS FOR LANDSCAPE DETAILS BIM Server: BIMSERVER21 - BIMcloud Basic for ARCHICAD 21/18062 103-105 Boundary Rd Stage B/18062 General (Without Prejudice QUALITY ASSURANCE (FK IS A CERTIFIED COMPANY TO ISO 9001-2015) FENDER KATSALIDIS JM 19.09.2019 Orb \* THIS PROJECT IS SUBJECT TO THE FK QUALITY ASSURANCE SYSTEM THE TAPESTRY PROJECT NZ 23.09.2019 SCHEMATIC DESIGN REVIEW FOR THIS PROJECT IS YET TO BE COMPLETED.