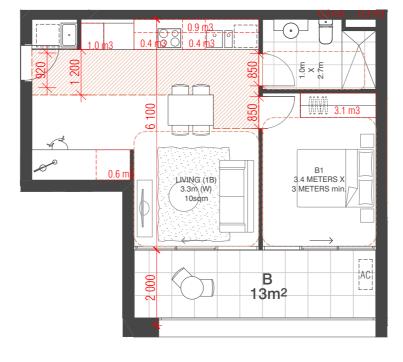

→ KEY PLAN GROUND

Internal Storage= 10.1m3 TYPE 1B

3.3m (W)

Internal Storage= 6.8m3 External Storage = 4.0m3 Total Storage= 10.8m3

\*ADAPTABLE\* DESIGN A

JM 19.09.2019

NZ 23.09.2019

JB 21.05.2020