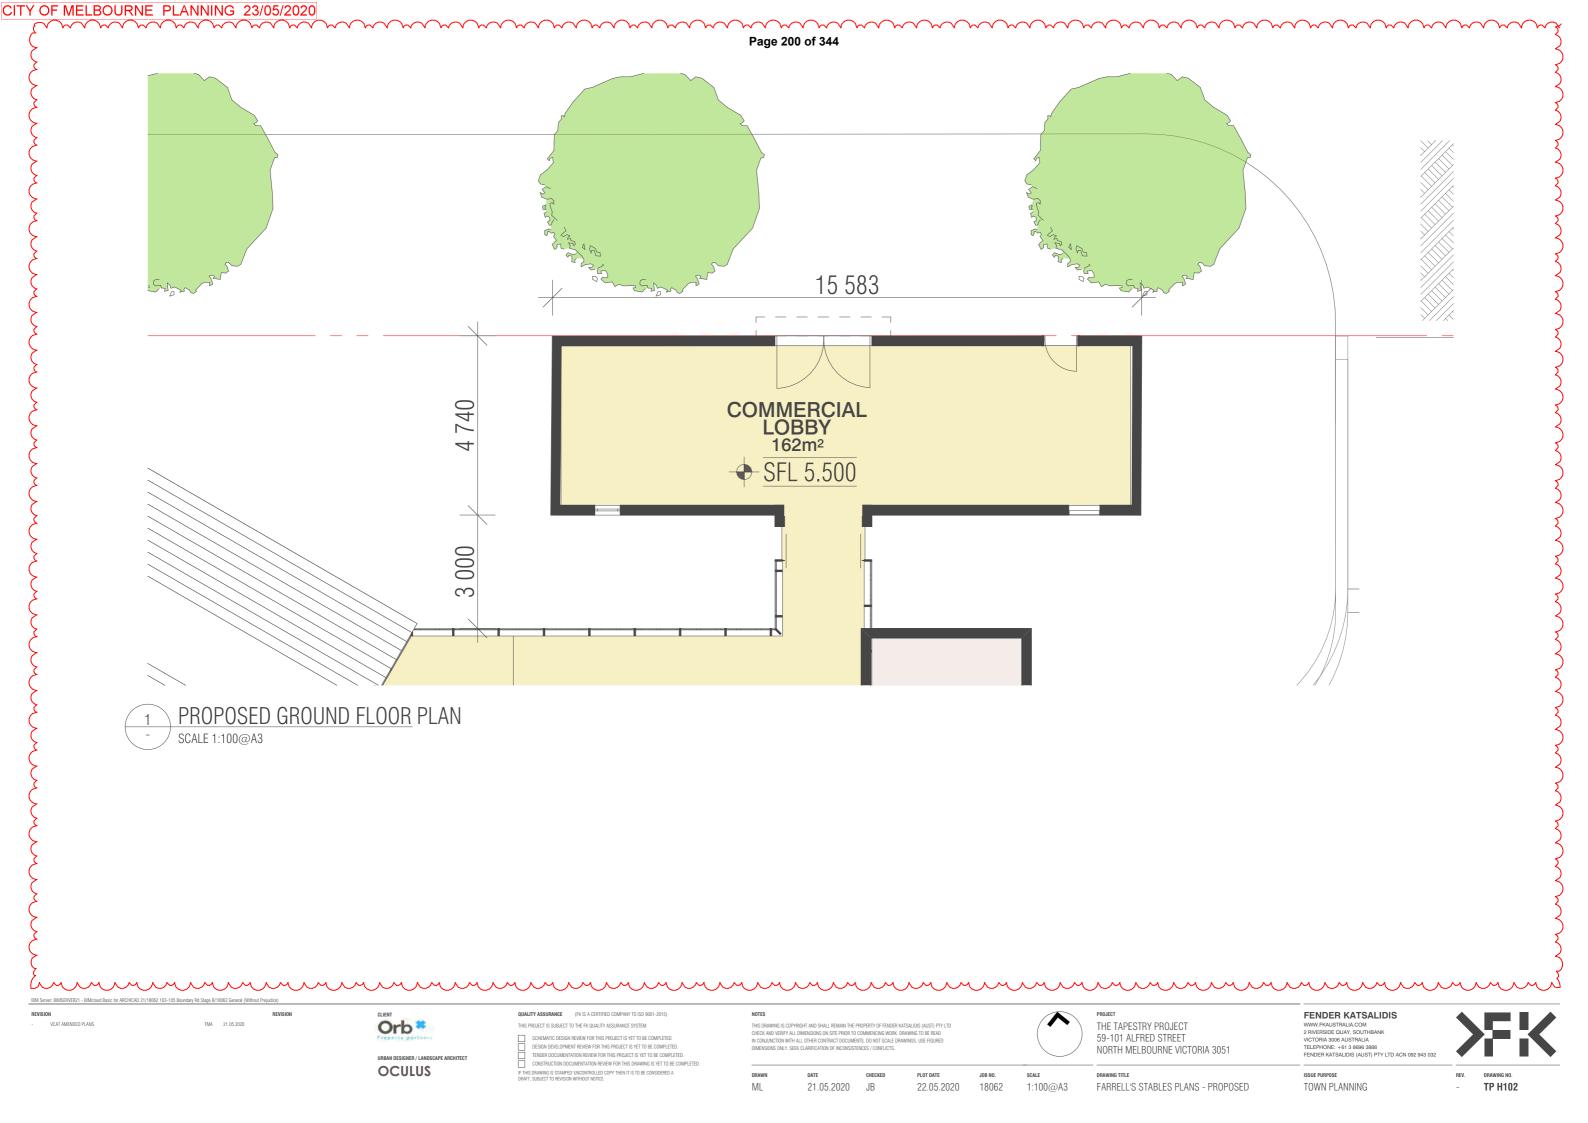

Page 183 of 344

Attachment 4 Part C
Agenda item 6.1
Future Melbourne Committee
23 June 2020

## TP D098 - FLOOR PLANS BUILDING D, E & F

CITY OF MELBOURNE PLANNING 23/05/2020 Page 184 of 344 ALFRED STREET GROUND FLOOR  $\Diamond$   $\Diamond$   $\Diamond$   $\Diamond$ 00000 C-098 LOWER REFER TO TP THEATRE 432m² FFL 3.760 OPPORTUNITY FOR CONNECTION
TO MOONEE PONDS CREEK C-098 LOWER GROUND 8000 BIKE STORE & BIKE SHARE EB OPPORTUNITY FOR FUTURE CONNECTION TO SUTTON ST FLITLIBE CONNECTION BIM Server: BIMSERVER21 - BIMcloud Basic for ARCHICAD 21/18062 103-105 Boundary Rd Stage B/18062 General (Without QUALITY ASSURANCE (FK IS A CERTIFIED COMPANY TO ISO 9001-2015) FENDER KATSALIDIS NZ 19.09.2019