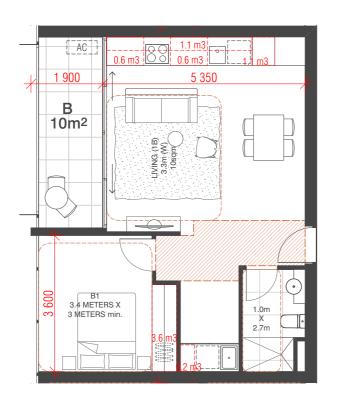

→ KEY PLAN GROUND

Internal Storage= 10.1m3 TYPE 1B

3.3m (W)

Internal Storage= 6.8m3 External Storage = 4.0m3 Total Storage= 10.8m3

\*ADAPTABLE\* DESIGN A

JM 19.09.2019

NZ 23.09.2019

JB 21.05.2020

21.05.2020 JB

22.05.2020

18062

4.2 m3

В

10m<sup>2</sup>

1:100@A3

THE TAPESTRY PROJECT 59-101 ALFRED STREET

NORTH MELBOURNE VICTORIA 3051 BUILDING D- TYPICAL APARTMENT TYPES

FENDER KATSALIDIS

VCAT AMENDED PLANS

Internal Storage= 7.9m3 External Storage = 4.0m3 Total Storage= 11.9m3

\*ADAPTABLE\* DESIGN B

JM 19.09.2019