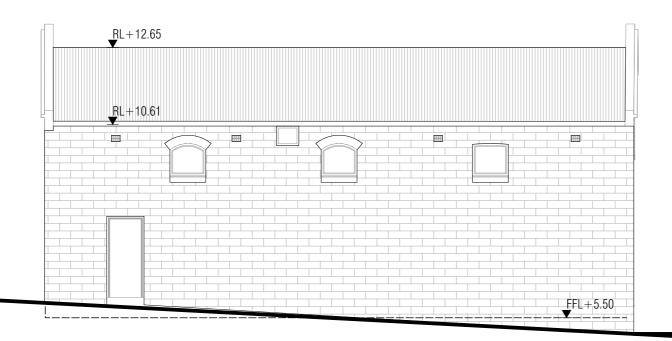

22.05.2020

18062

1:100@A3

THE TAPESTRY PROJECT 59-101 ALFRED STREET NORTH MELBOURNE VICTORIA 3051

FARRELL'S STABLES ELEVATIONS - EXISTING

TOWN PLANNING

FENDER KATSALIDIS

1 EXISTING NORTH ELEVATION SCALE 1:100@A1

TOWN PLANNING

FENDER KATSALIDIS

REV. DRAWING NO.
- TP H105

**EXISTING SOUTH ELEVATION** SCALE 1:100@A1

EXISTING WEST ELEVATION SCALE 1:100@A1

Orb \*

URBAN DESIGNER / LANDSCAPE ARCHITECT **OCULUS** 

QUALITY ASSURANCE (FK IS A CERTIFIED COMPANY TO ISO 9001-2015)