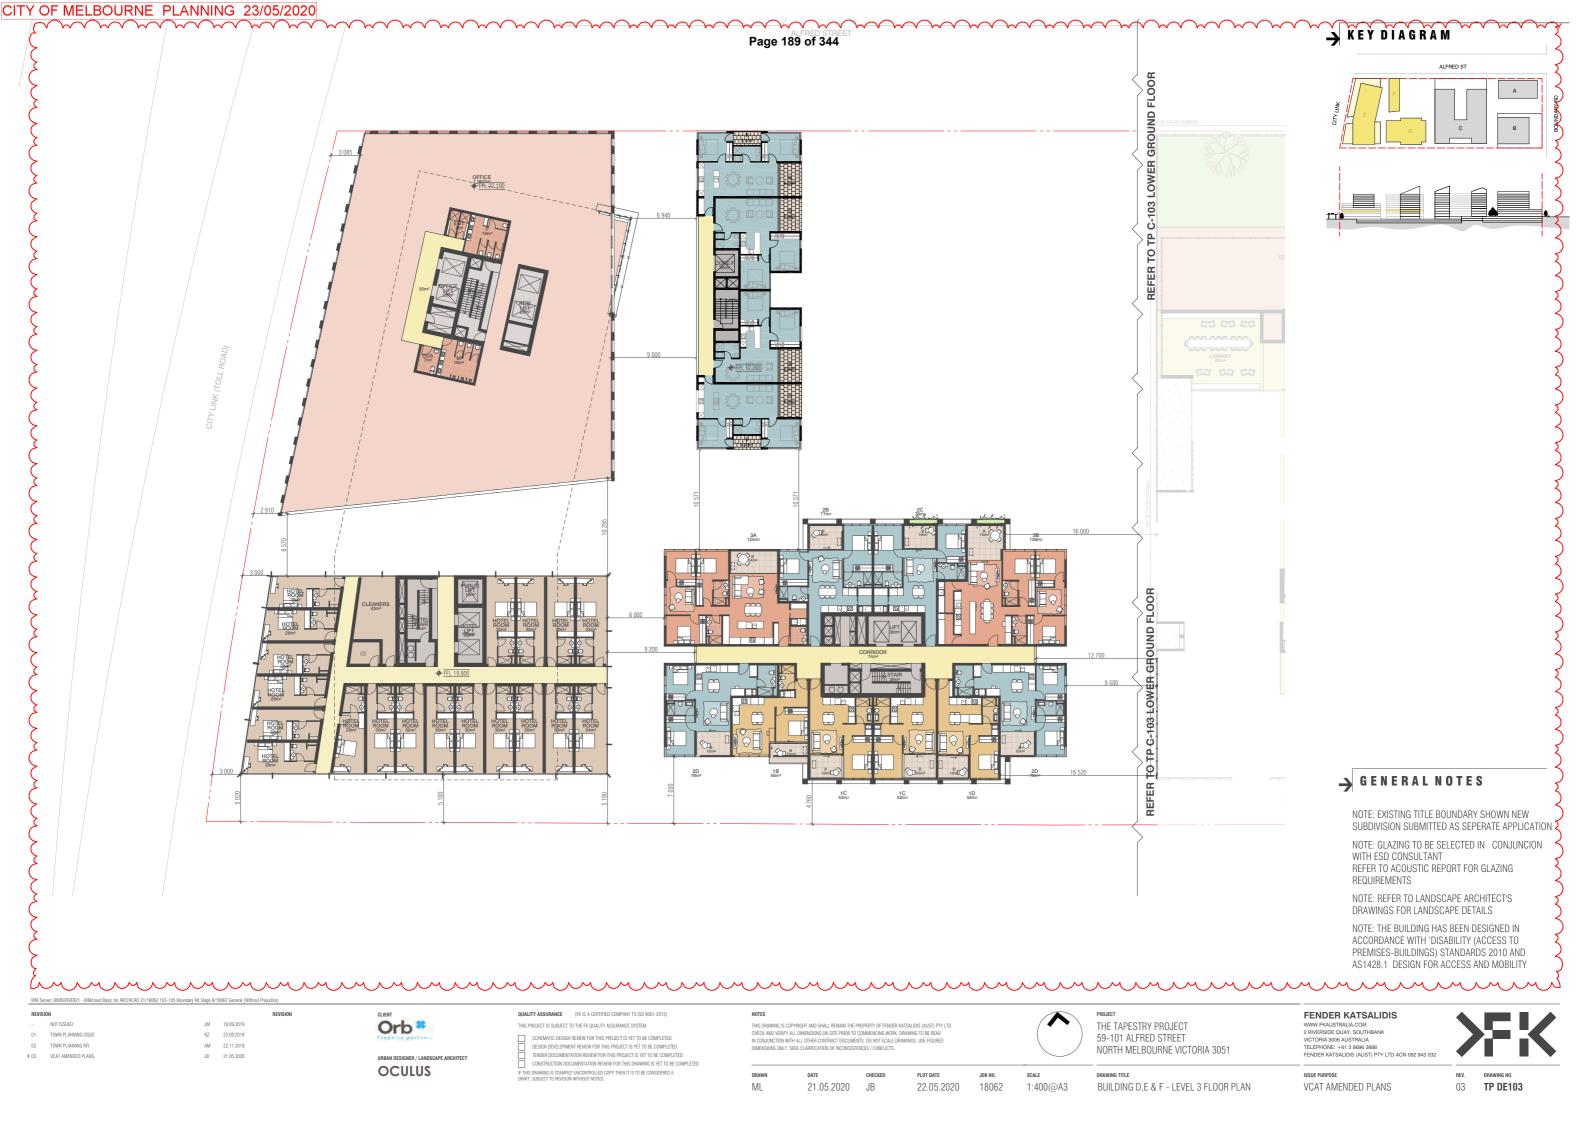

## TP D098 - FLOOR PLANS BUILDING D, E & F

CITY OF MELBOURNE PLANNING 23/05/2020 Page 184 of 344 ALFRED STREET GROUND FLOOR  $\Diamond$   $\Diamond$   $\Diamond$   $\Diamond$ 00000 C-098 LOWER REFER TO TP THEATRE 432m² FFL 3.760 OPPORTUNITY FOR CONNECTION
TO MOONEE PONDS CREEK C-098 LOWER GROUND 8000 BIKE STORE & BIKE SHARE EB OPPORTUNITY FOR FUTURE CONNECTION TO SUTTON ST FLITLIBE CONNECTION BIM Server: BIMSERVER21 - BIMcloud Basic for ARCHICAD 21/18062 103-105 Boundary Rd Stage B/18062 General (Without QUALITY ASSURANCE (FK IS A CERTIFIED COMPANY TO ISO 9001-2015) FENDER KATSALIDIS NZ 19.09.2019

#### GENERAL NOTES

NOTE: EXISTING TITLE BOUNDARY SHOWN NEW SUBDIVISION SUBMITTED AS SEPERATE APPLICATION

NOTE: GLAZING TO BE SELECTED IN CONJUNCION WITH ESD CONSULTANT REFER TO ACOUSTIC REPORT FOR GLAZING REQUIREMENTS

NOTE: REFER TO LANDSCAPE ARCHITECT'S

DRAWINGS FOR LANDSCAPE DETAILS NOTE: THE BUILDING HAS BEEN DESIGNED IN

ACCORDANCE WITH 'DISABILITY (ACCESS TO PREMISES-BUILDINGS) STANDARDS 2010 AND AS1428.1 DESIGN FOR ACCESS AND MOBILITY