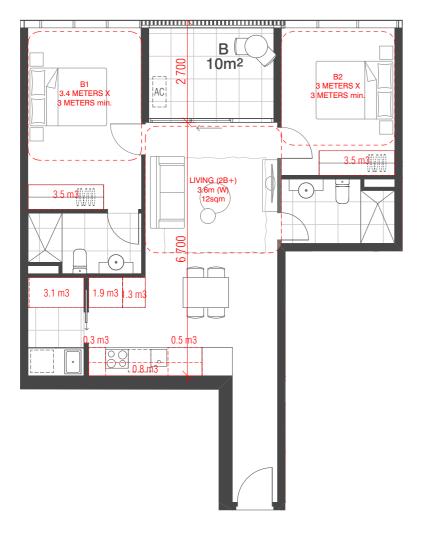

### APARTMENT DESIGN GUIDELINES VICTORIA

BREEZE PATH COMPLIANCE = 52/104(50%)ACCESSIBILITY COMPLIANCE = 52/104 (50%)

#### **BUILDING D APARTMENT MIX SCHEDULE TYPE** QTY DDA **BREEZE** 1A 1B 10 1C 20 20 1D 10 10 0 1E 2B 10 10 2C 10 0 0 2D 20 20 20 ЗА 11 11 0 3B 10 10 3C TOTAL 104 52

52 NOTE: ALL APARTMENTS TO MEET THE STANDARDS AS DESCRIBED IN THE APARTMENT DESIGN GUIDELINES FOR VICTORIA INCLUDING: STANDARD D17 (ACCESSIBILITY), D19 (PRIVATE OPEN SPACE), D20 (STORAGE), D24 (FUNCTIONAL LAYOUT), D25 (HABITABLE ROOM DEPTH), D26 (WINDOWS) AND D27 (NATURAL VENTILATION)