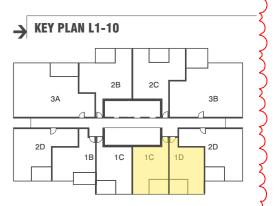

NORTH MELBOURNE VICTORIA 3051 BUILDING D- TYPICAL APARTMENT TYPES

FENDER KATSALIDIS

VCAT AMENDED PLANS

Internal Storage= 7.9m3 External Storage = 4.0m3 Total Storage= 11.9m3

\*ADAPTABLE\* DESIGN B

JM 19.09.2019

NZ 23.09.2019

AM 22.11.2019 JB 21.05.2020

Internal Storage = 7.7m3 External Storage = 4.0m3 Total Storage= 11.7m3

\*ADAPTABLE\* DESIGN B

BIM Server: BIMSERVER21 - BIMcloud Basic for ARCHICAD 21/18062 103-105 Boundary Rd Stage B/18062 General (Without