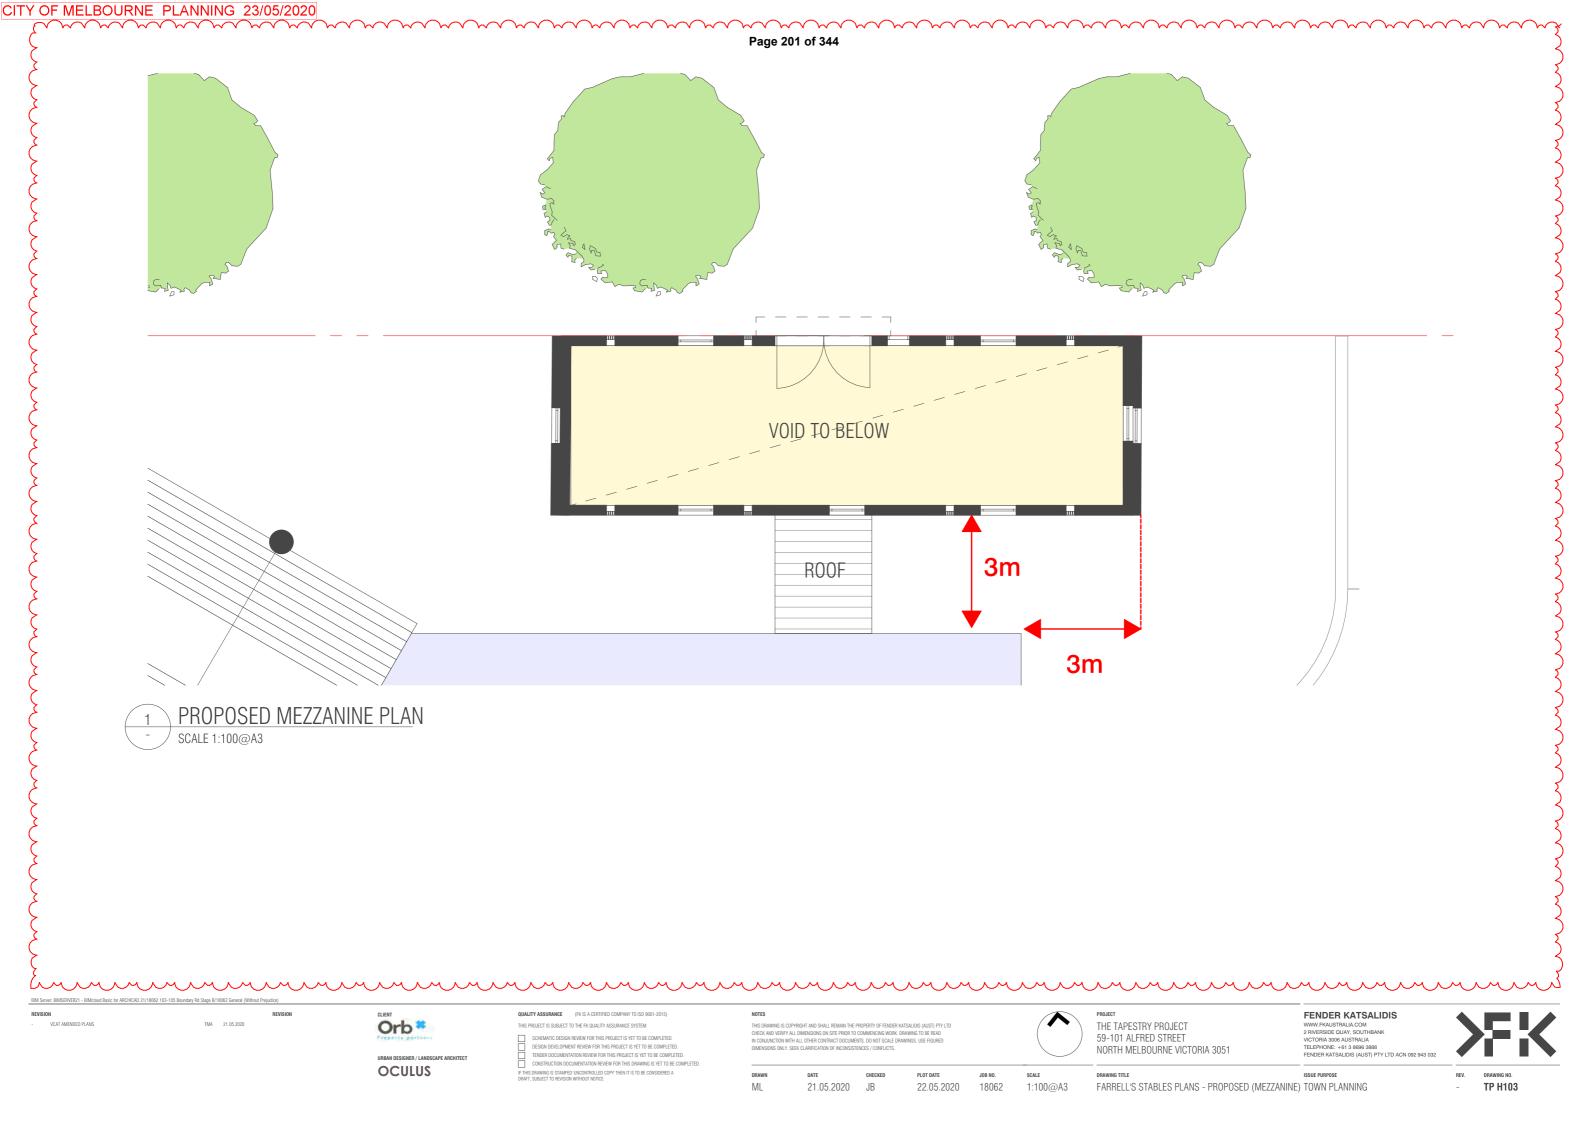

Page 183 of 344

Attachment 4 Part C
Agenda item 6.1
Future Melbourne Committee
23 June 2020

## TP D098 - FLOOR PLANS BUILDING D, E & F

CITY OF MELBOURNE PLANNING 23/05/2020 Page 184 of 344 ALFRED STREET GROUND FLOOR  $\Diamond$   $\Diamond$   $\Diamond$   $\Diamond$ 00000 C-098 LOWER REFER TO TP THEATRE 432m² FFL 3.760 OPPORTUNITY FOR CONNECTION
TO MOONEE PONDS CREEK C-098 LOWER GROUND 8000 BIKE STORE & BIKE SHARE EB OPPORTUNITY FOR FUTURE CONNECTION TO SUTTON ST FLITLIBE CONNECTION BIM Server: BIMSERVER21 - BIMcloud Basic for ARCHICAD 21/18062 103-105 Boundary Rd Stage B/18062 General (Without QUALITY ASSURANCE (FK IS A CERTIFIED COMPANY TO ISO 9001-2015) FENDER KATSALIDIS NZ 19.09.2019