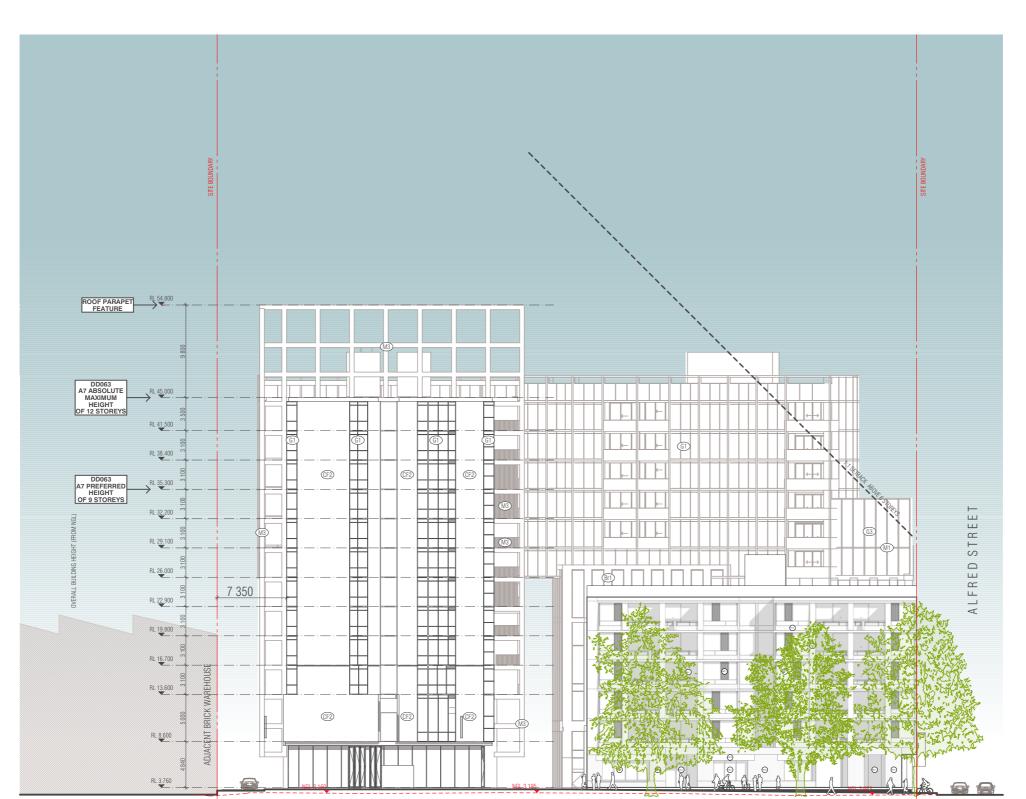

BUILDINGS D & E - INTERNAL NORTH ELEVATION

FENDER KATSALIDIS

VCAT AMENDED PLANS

CITY OF MELBOURNE PLANNING 23/05/2020 KEY DIAGRAM Page 221 of 344 ALFRED ST (CF1) PRECAST CONCRETE NATURAL TERRACOTTA FACE BRICK DARK GREY SLIMLINE FACE BRICK OR SIMILAR (G1) GLASS TYPE 1 (CLEAR)\* GLASS TYPE 2 (SILVER GREY TONE) GLASS TYPE 3 (MID GREY TONE)\* GLASS TYPE 4 (DARK GREY TONE)\* M1) STEEL STRUCTURE, METAL OR METAL LOOK ROOF PARAPET RL 47.350 FEATURE PLANNING APPLICATION PA1900619 RETIREMENT DD063 A7 ABSOLUTE MAXIMUM HEIGHT OF 12 STOREYS RETIREMENT APARTMENT APARTMENT 10 360 APARTMENT APARTMENT RETIREMENT RL 38.500 APARTMENT APARTMENT RETIREMENT DD063 A7 PREFERRED HEIGHT OF 9 STOREYS APARTMENT APARTMENT RETIREMENT RL 32.290 APARTMENT APARTMENT RETIREMENT RL 29.200 APARTMENT APARTMENT RETIREMENT RL 26.000 SEPARATE RL 23.900 RETIREMENT 6 150 RL 20.400 2 RL 17.700 REFER . EDUCATION RL 13.700 RETAIL → GENERAL NOTES NOTE: REFER TO TP C500 SERIES FOR MATERIAL & ⊖ NOTE: GLAZING TO BE SELECTED IN CONJUNCION WITH ESD CONSULTANT REFER TO ACOUSTIC REPORT FOR GLAZING WESTERN DRIVE BUILDING E LANEWAY BUILDING C REQUIREMENTS NOTE: REFER TO LANDSCAPE ARCHITECT'S DRAWINGS FOR LANDSCAPE DETAILS BIM Server: BIMSERVER21 - BIMcloud Basic for ARCHICAD 21/18062 103-105 Boundary Rd Stage B/18062 General (Without Prejudice QUALITY ASSURANCE (FK IS A CERTIFIED COMPANY TO ISO 9001-2015) FENDER KATSALIDIS JM 19.09.2019 Orb \* THIS PROJECT IS SUBJECT TO THE FK QUALITY ASSURANCE SYSTEM THE TAPESTRY PROJECT NZ 23.09.2019 SCHEMATIC DESIGN REVIEW FOR THIS PROJECT IS YET TO BE COMPLETED.