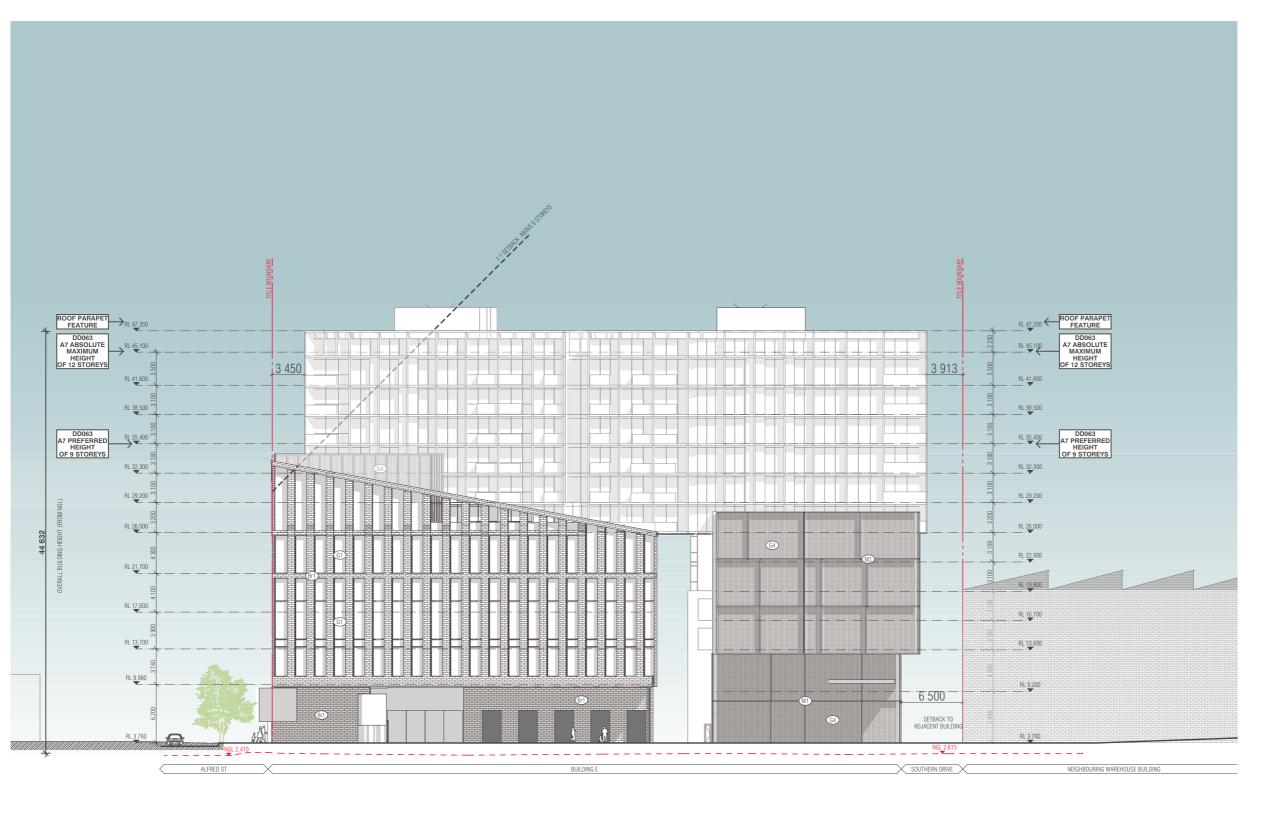

CONSTRUCTION DOCUMENTATION REVIEW FOR THIS DRAWING IS YET TO BE COMPLETED.

THE TAPESTRY PROJECT 59-101 ALFRED STREET NORTH MELBOURNE VICTORIA 3051

FENDER KATSALIDIS

21.05.2020 JB 22.05.2020 18062 1:400@A3 BUILDINGS D & E - NORTH ELEVATION

BUILDINGS D & E - EAST ELEVATION

FENDER KATSALIDIS

VCAT AMENDED PLANS

Page 219 of 344

22.05.2020

18062

1:400@A3

THE TAPESTRY PROJECT 59-101 ALFRED STREET NORTH MELBOURNE VICTORIA 3051

FENDER KATSALIDIS

BUILDINGS D & E - WEST ELEVATION VCAT AMENDED PLANS

BUILDINGS D & E - INTERNAL NORTH ELEVATION

FENDER KATSALIDIS

VCAT AMENDED PLANS

CITY OF MELBOURNE PLANNING 23/05/2020 KEY DIAGRAM Page 221 of 344 ALFRED ST (CF1) PRECAST CONCRETE NATURAL TERRACOTTA FACE BRICK DARK GREY SLIMLINE FACE BRICK OR SIMILAR (G1) GLASS TYPE 1 (CLEAR)\* GLASS TYPE 2 (SILVER GREY TONE) GLASS TYPE 3 (MID GREY TONE)\* GLASS TYPE 4 (DARK GREY TONE)\* M1) STEEL STRUCTURE, METAL OR METAL LOOK ROOF PARAPET RL 47.350 FEATURE PLANNING APPLICATION PA1900619 RETIREMENT DD063 A7 ABSOLUTE MAXIMUM HEIGHT OF 12 STOREYS RETIREMENT APARTMENT APARTMENT 10 360 APARTMENT APARTMENT RETIREMENT RL 38.500 APARTMENT APARTMENT RETIREMENT DD063 A7 PREFERRED HEIGHT OF 9 STOREYS APARTMENT APARTMENT RETIREMENT RL 32.290 APARTMENT APARTMENT RETIREMENT RL 29.200 APARTMENT APARTMENT RETIREMENT RL 26.000 SEPARATE RL 23.900 RETIREMENT 6 150 RL 20.400 2 RL 17.700 REFER . EDUCATION RL 13.700 RETAIL → GENERAL NOTES NOTE: REFER TO TP C500 SERIES FOR MATERIAL & ⊖ NOTE: GLAZING TO BE SELECTED IN CONJUNCION WITH ESD CONSULTANT REFER TO ACOUSTIC REPORT FOR GLAZING WESTERN DRIVE BUILDING E LANEWAY BUILDING C REQUIREMENTS NOTE: REFER TO LANDSCAPE ARCHITECT'S DRAWINGS FOR LANDSCAPE DETAILS BIM Server: BIMSERVER21 - BIMcloud Basic for ARCHICAD 21/18062 103-105 Boundary Rd Stage B/18062 General (Without Prejudice QUALITY ASSURANCE (FK IS A CERTIFIED COMPANY TO ISO 9001-2015) FENDER KATSALIDIS JM 19.09.2019 Orb \* THIS PROJECT IS SUBJECT TO THE FK QUALITY ASSURANCE SYSTEM THE TAPESTRY PROJECT NZ 23.09.2019 SCHEMATIC DESIGN REVIEW FOR THIS PROJECT IS YET TO BE COMPLETED.

JB 21.05.2020

URBAN DESIGNER / LANDSCAPE ARCHITECT **OCULUS** 

IF THIS DRAWING IS STAMPED 'UNCONTROLLED COPY' THEN IT IS TO BE CONSIDERED A DRAFT, SUBJECT TO REVISION WITHOUT NOTICE

NORTH MELBOURNE VICTORIA 3051 18062 1:400@A3 BUILDINGS D & E - INTERNAL SOUTH ELEVATION 03 **TP DE205** 21.05.2020 JB 22.05.2020 VCAT AMENDED PLANS