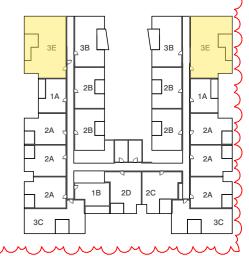

#### **BUILDING C APARTMENT MIX SCHEDULE TYPE** QTY DDA **BREEZE** 1A 1B 2A 60 2B 26 2C 2D 3A 10 B 3B 12 зС 16 3D 2 3E 165 165 114

NOTE: ALL APARTMENTS TO MEET THE STANDARDS AS DESCRIBED IN THE APARTMENT DESIGN GUIDELINES FOR VICTORIA INCLUDING: STANDARD D17 (ACCESSIBILITY), D19 (PRIVATE OPEN SPACE), D20 (STORAGE), D24 (FUNCTIONAL LAYOUT), D25 (HABITABLE ROOM DEPTH), D26 (WINDOWS) AND D27 (NATURAL VENTILATION)