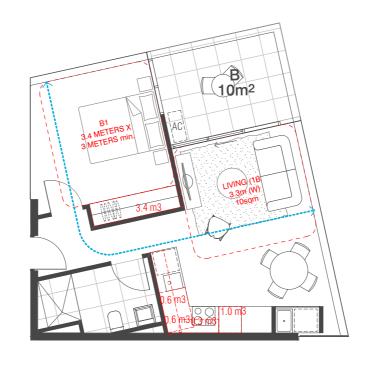

D<sub>A</sub>C

B 10m<sup>2</sup>

> Internal Storage= 6.7m3 External Storage = 4.0m3 Total Storage = 10.7m3

\*ADAPTABLE\* DESIGN A

JM 19.09.2019

NZ 23.09.2019

AM 22.11.2019

JB 21.05.2020

Internal Storage= 6.2m3 External Storage = 4.0m3 Total Storage= 10.2m3

BIM Server: BIMSERVER21 - BIMcloud Basic for ARCHICAD 21/18062 103-105 Boundary Rd Stage B/18062 General (Without Programme)

NOT ISSUED 01 TOWN PLANNING ISSUE