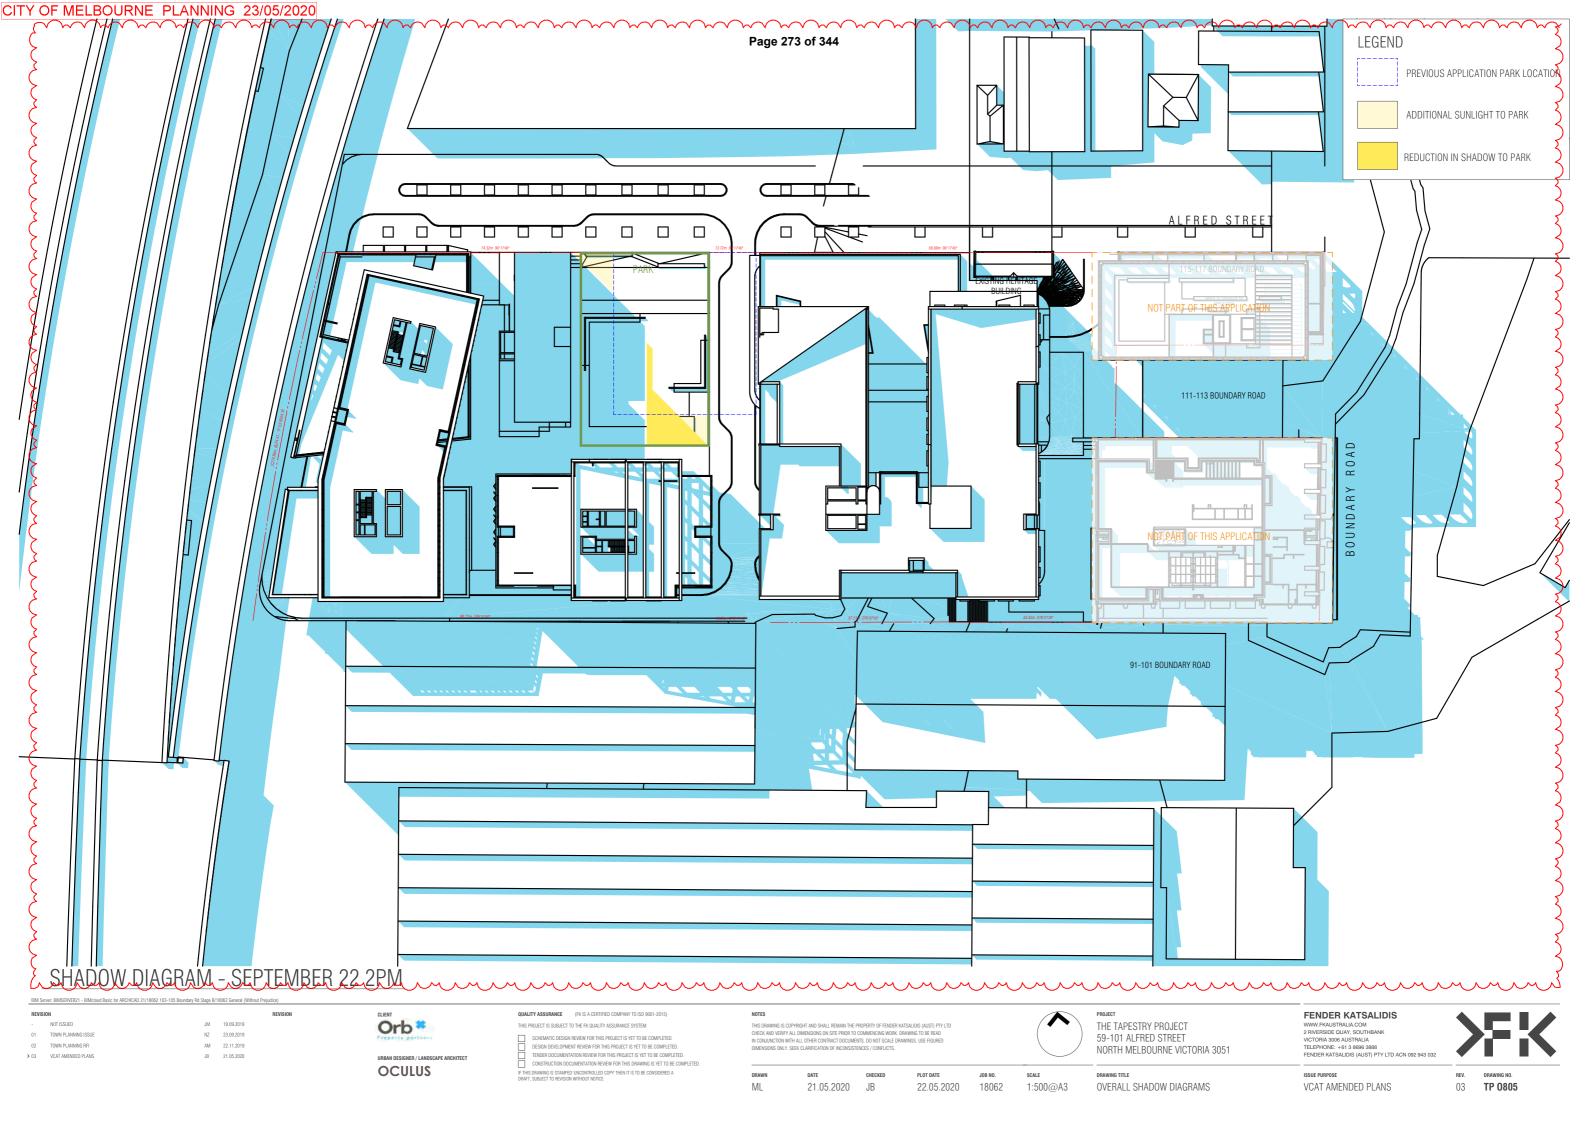

OCULUS 21.05.2020

Orb \*

**OCULUS** 

QUALITY ASSURANCE (FK IS A CERTIFIED COMPANY TO ISO 9001-2015) THIS PROJECT IS SUBJECT TO THE FK QUALITY ASSURANCE SYSTEM

22.05.2020

18062



THE TAPESTRY PROJECT 59-101 ALFRED STREET NORTH MELBOURNE VICTORIA 3051

FENDER KATSALIDIS

SCHEMATIC DESIGN REVIEW FOR THIS PROJECT IS YET TO BE COMPLETED.

DESIGN DEVELOPMENT REVIEW FOR THIS PROJECT IS YET TO BE COMPLETED.

TENDER DOCUMENTATION REVIEW FOR THIS PROJECT IS YET TO BE COMPLETED.

CONSTRUCTION DOCUMENTATION REVIEW FOR THIS DRAWING IS YET TO BE COMPLETED. IF-THIS DRAWING IS STAMPED 'UNCONTROLLED COPY' THEN IT IS TO BE CONSIDERED A DRAFT, SUBJECT TO REVISION WITHOUT NOTICE

1:100@A3 BUILDING F - TYPICAL APARTMENT TYPES

VCAT AMENDED PLANS

TP F703

# TP 0800 - SHADOW DIAGRAMS OVERALL