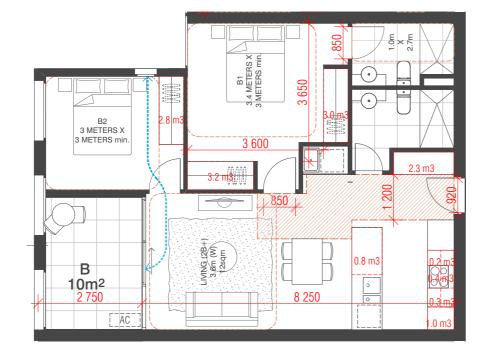

NORTH MELBOURNE VICTORIA 3051 BUILDING D- TYPICAL APARTMENT TYPES

FENDER KATSALIDIS

VCAT AMENDED PLANS

Internal Storage= 7.9m3 External Storage = 4.0m3 Total Storage= 11.9m3

\*ADAPTABLE\* DESIGN B

JM 19.09.2019

NZ 23.09.2019

AM 22.11.2019 JB 21.05.2020

Internal Storage = 7.7m3 External Storage = 4.0m3 Total Storage= 11.7m3

\*ADAPTABLE\* DESIGN B

BIM Server: BIMSERVER21 - BIMcloud Basic for ARCHICAD 21/18062 103-105 Boundary Rd Stage B/18062 General (Without