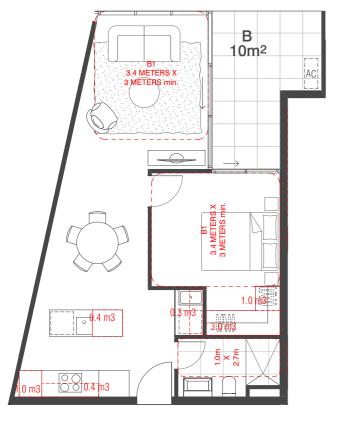

FENDER KATSALIDIS FEIDER KATSALIDIS
WWW.FKAUSTRALIA.COM
2 RIVERSIDE QUAY, SOUTHBANK
VICTORIA 3006 AUSTRALIA
TELEPHONE: +61 3 8969 3888
FENDER KATSALIDIS (AUST) PTY LTD ACN 092 943

VCAT AMENDED PLANS

TYPE S1A.A (LOWER) 02 TYPE S1A.A (UPPER)

Internal Storage (Lower) = 3.7m3 Internal Storage (Upper) = 2.8m3 External Storage= 4.0m3 Total Storage= 10.5m3

TYPE S1A (LOWER)

02 TYPE S1A (UPPER)

INTERNAL

B1 3.4 METERS X

3 METERS min.

000002.9 m3

1.2m X 1.2m

Internal Storage (Lower) = 3.7m3 Internal Storage (Upper) = 2.8m3 External Storage= 4.0m3 Total Storage= 10.5m3

BIM Server: BIMSERVER21 - BIMcloud Basic for ARCHICAD 21/18062 103-105 Boundary Rd Stage B/18062 General (Without Prejudice)