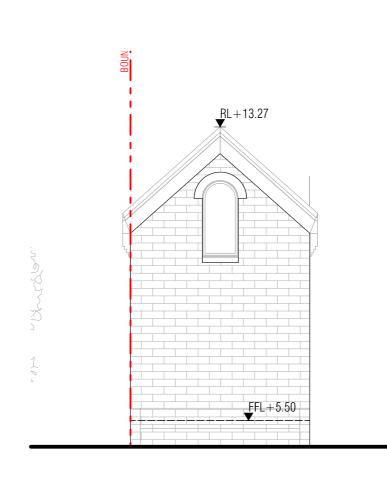

TOWN PLANNING

FENDER KATSALIDIS

REV. DRAWING NO.
- TP H105

**EXISTING SOUTH ELEVATION** SCALE 1:100@A1

EXISTING WEST ELEVATION SCALE 1:100@A1

Orb \*

URBAN DESIGNER / LANDSCAPE ARCHITECT **OCULUS** 

QUALITY ASSURANCE (FK IS A CERTIFIED COMPANY TO ISO 9001-2015)