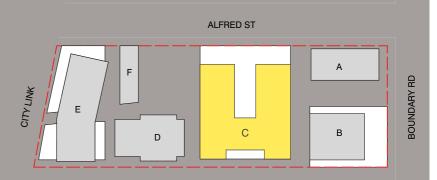

### KEY DIAGRAM ALFRED ST

ALFRED ST В

### KEY DIAGRAM ALFRED ST В

# KEY DIAGRAM ALFRED ST

(CF1) PRECAST CONCRETE NATURAL

TERRACOTTA FACE BRICK

(BR1) DARK GREY SLIMLINE FACE BRICK OR SIMILAR

(G1) GLASS TYPE 1 (CLEAR)\*

(G2) GLASS TYPE 2 (SILVER GREY TONE)

GLASS TYPE 3 (MID GREY TONE)\*

# KEY DIAGRAM

ALFRED ST