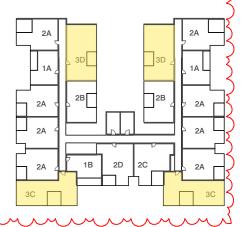

#### **BUILDING C APARTMENT MIX SCHEDULE TYPE** QTY DDA **BREEZE** 1A 1B 2A 60 2B 26 2C 2D 3A 10 B 3B 12 зС 16 3D 2 3E 165 165 114

NOTE: ALL APARTMENTS TO MEET THE STANDARDS AS DESCRIBED IN THE APARTMENT DESIGN GUIDELINES FOR VICTORIA INCLUDING: STANDARD D17 (ACCESSIBILITY), D19 (PRIVATE OPEN SPACE), D20 (STORAGE), D24 (FUNCTIONAL LAYOUT), D25 (HABITABLE ROOM DEPTH), D26 (WINDOWS) AND D27 (NATURAL VENTILATION)