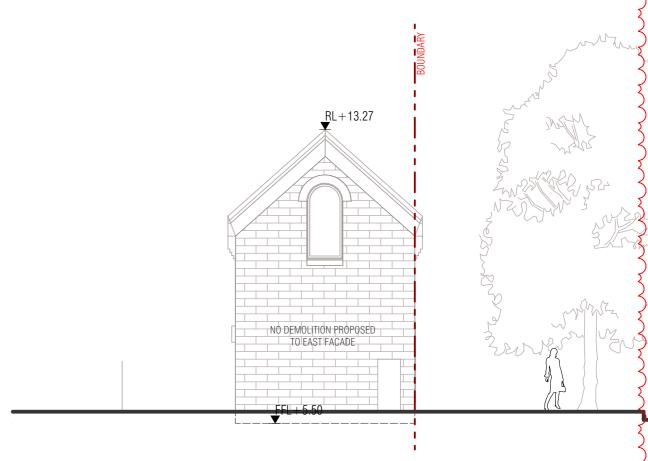

EXISTING WEST ELEVATION SCALE 1:100@A1

Orb \*

URBAN DESIGNER / LANDSCAPE ARCHITECT **OCULUS** 

QUALITY ASSURANCE (FK IS A CERTIFIED COMPANY TO ISO 9001-2015)

THIS PROJECT IS SUBJECT TO THE FK QUALITY ASSURANCE SYSTEM

SCHEMATIC DESIGN REVIEW FOR THIS PROJECT IS YET TO BE COMPLETED.

DESIGN DEVELOPMENT REVIEW FOR THIS PROJECT IS YET TO BE COMPLETED.

TENDER DOCUMENTATION REVIEW FOR THIS PROJECT IS YET TO BE COMPLETED.

CONSTRUCTION DOCUMENTATION REVIEW FOR THIS DRAWING IS YET TO BE COMPLETED. IF THIS DRAWING IS STAMPED 'UNCONTROLLED COPY' THEN IT IS TO BE CONSIDERED A DRAFT, SUBJECT TO REVISION WITHOUT NOTICE



THE TAPESTRY PROJECT 59-101 ALFRED STREET NORTH MELBOURNE VICTORIA 3051

FENDER KATSALIDIS

22.05.2020 18062 1:100@A3 FARRELL'S STABLES ELEVATIONS - DEMOLITION TOWN PLANNING





EXISTING NORTH ELEVATION SCALE 1:100@A1

EAST ELEVATION (DIAGRAM)

SCALE 1:100@A1

Orb \*

URBAN DESIGNER / LANDSCAPE ARCHITECT **OCULUS** 

QUALITY ASSURANCE (FK IS A CERTIFIED COMPANY TO ISO 9001-2015) THIS PROJECT IS SUBJECT TO THE FK QUALITY ASSURANCE SYSTEM

SCHEMATIC DESIGN REVIEW FOR THIS PROJECT IS YET TO BE COMPLETED.

DESIGN DEVELOPMENT REVIEW FOR THIS PROJECT IS YET TO BE COMPLETED.

TENDER DOCUMENTATION REVIEW FOR THIS PROJECT IS YET TO BE COMPLETED.

CONSTRUCTION DOCUMENTATION REVIEW FOR THIS DRAWING IS YET TO BE COMPLETED. IF-THIS DRAWING IS STAMPED 'UNCONTROLLED COPY' THEN IT IS TO BE CONSIDERED A DRAFT, SUBJECT TO REVISION WITHOUT NOTICE



THE TAPESTRY PROJECT 59-101 ALFRED STREET NORTH MELBOURNE VICTORIA 3051

FENDER KATSALIDIS

22.05.2020 18062 1:100@A3 FARRELL'S STABL