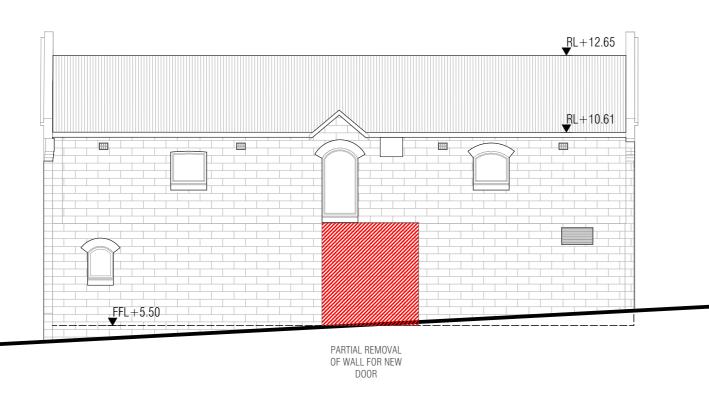

FENDER KATSALIDIS

22.05.2020 18062 1:100@A3 FARRELL'S STABLES ELEVATIONS - DEMOLITION TOWN PLANNING

EXISTING NORTH ELEVATION SCALE 1:100@A1

EAST ELEVATION (DIAGRAM)

SCALE 1:100@A1

Orb \*

URBAN DESIGNER / LANDSCAPE ARCHITECT **OCULUS** 

THE TAPESTRY PROJECT 59-101 ALFRED STREET NORTH MELBOURNE VICTORIA 3051

FENDER KATSALIDIS

22.05.2020 18062 1:100@A3 FARRELL'S STABLES ELEVATIONS - DEMOLITION

TOWN PLANNING

WEST ELEVATION - PROPOSED SCALE 1:100@A1