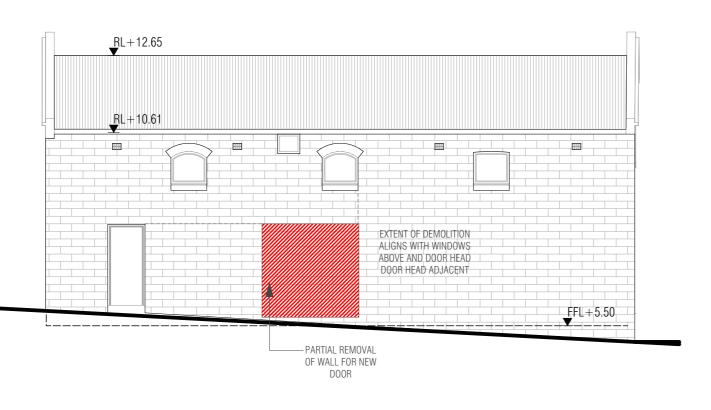

EXISTING WEST ELEVATION SCALE 1:100@A1

Orb \*

URBAN DESIGNER / LANDSCAPE ARCHITECT **OCULUS** 

QUALITY ASSURANCE (FK IS A CERTIFIED COMPANY TO ISO 9001-2015)

THIS PROJECT IS SUBJECT TO THE FK QUALITY ASSURANCE SYSTEM

SCHEMATIC DESIGN REVIEW FOR THIS PROJECT IS YET TO BE COMPLETED.

DESIGN DEVELOPMENT REVIEW FOR THIS PROJECT IS YET TO BE COMPLETED.

TENDER DOCUMENTATION REVIEW FOR THIS PROJECT IS YET TO BE COMPLETED.

CONSTRUCTION DOCUMENTATION REVIEW FOR THIS DRAWING IS YET TO BE COMPLETED. IF THIS DRAWING IS STAMPED 'UNCONTROLLED COPY' THEN IT IS TO BE CONSIDERED A DRAFT, SUBJECT TO REVISION WITHOUT NOTICE



THE TAPESTRY PROJECT 59-101 ALFRED STREET NORTH MELBOURNE VICTORIA 3051

FENDER KATSALIDIS

22.05.2020 18062 1:100@A3 FARRELL'S STABLES ELEVATIONS - DEMOLITION TOWN PLANNING





EXISTING NORTH ELEVATION SCALE 1:100@A1

EAST ELEVATION (DIAGRAM)

SCALE 1:100@A1

Orb \*

URBAN DESIGNER / LANDSCAPE ARCHITECT **OCULUS** 

QUALITY ASSURANCE (FK IS A CERTIFIED COMPANY TO ISO 9001-2015) THIS PROJECT IS SUBJECT TO THE FK QUALITY ASSURANCE SYSTEM

SCHEMATIC DESIGN REVIEW FOR THIS PROJECT IS YET TO BE COMPLETED.

DESIGN DEVELOPMENT REVIEW FOR THIS PROJECT IS YET TO BE COMPLETED.

TENDER DOCUMENTATION REVIEW FOR THIS PROJECT IS YET TO BE COMPLETED.

CONSTRUCTION DOCUMENTATION REVIEW FOR THIS DRAWING IS YET TO BE COMPLETED. IF-THIS DRAWING IS STAMPED 'UNCONTROLLED COPY' THEN IT IS TO BE CONSIDERED A DRAFT, SUBJECT TO REVISION WITHOUT NOTICE



THE TAPESTRY PROJECT 59-101 ALFRED STREET NORTH MELBOURNE VICTORIA 3051

FENDER KATSALIDIS

22.05.2020 18062 1:100@A3 FARRELL'S STA