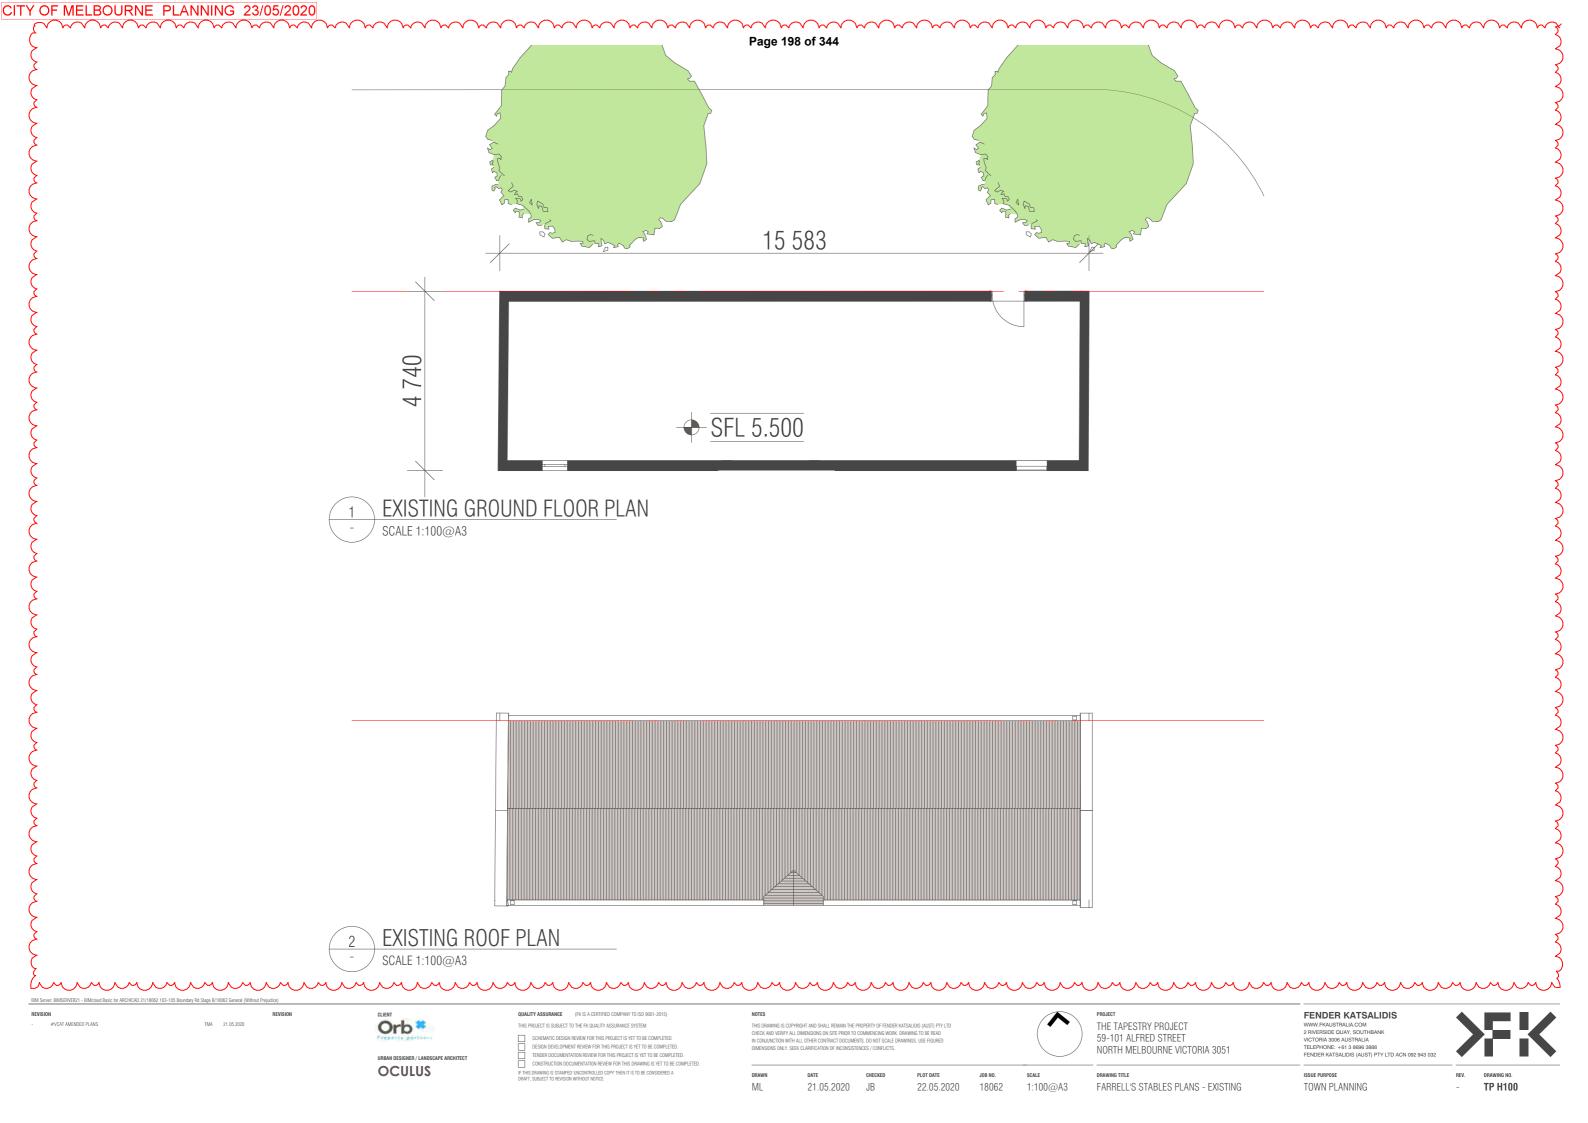

Page 183 of 344

Attachment 4 Part C
Agenda item 6.1
Future Melbourne Committee
23 June 2020

## TP D098 - FLOOR PLANS BUILDING D, E & F

CITY OF MELBOURNE PLANNING 23/05/2020 Page 184 of 344 ALFRED STREET GROUND FLOOR  $\Diamond$   $\Diamond$   $\Diamond$   $\Diamond$ 00000 C-098 LOWER REFER TO TP THEATRE 432m² FFL 3.760 OPPORTUNITY FOR CONNECTION
TO MOONEE PONDS CREEK C-098 LOWER GROUND 8000 BIKE STORE & BIKE SHARE EB OPPORTUNITY FOR FUTURE CONNECTION TO SUTTON ST FLITLIBE CONNECTION BIM Server: BIMSERVER21 - BIMcloud Basic for ARCHICAD 21/18062 103-105 Boundary Rd Stage B/18062 General (Without QUALITY ASSURANCE (FK IS A CERTIFIED COMPANY TO ISO 9001-2015) FENDER KATSALIDIS NZ 19.09.2019