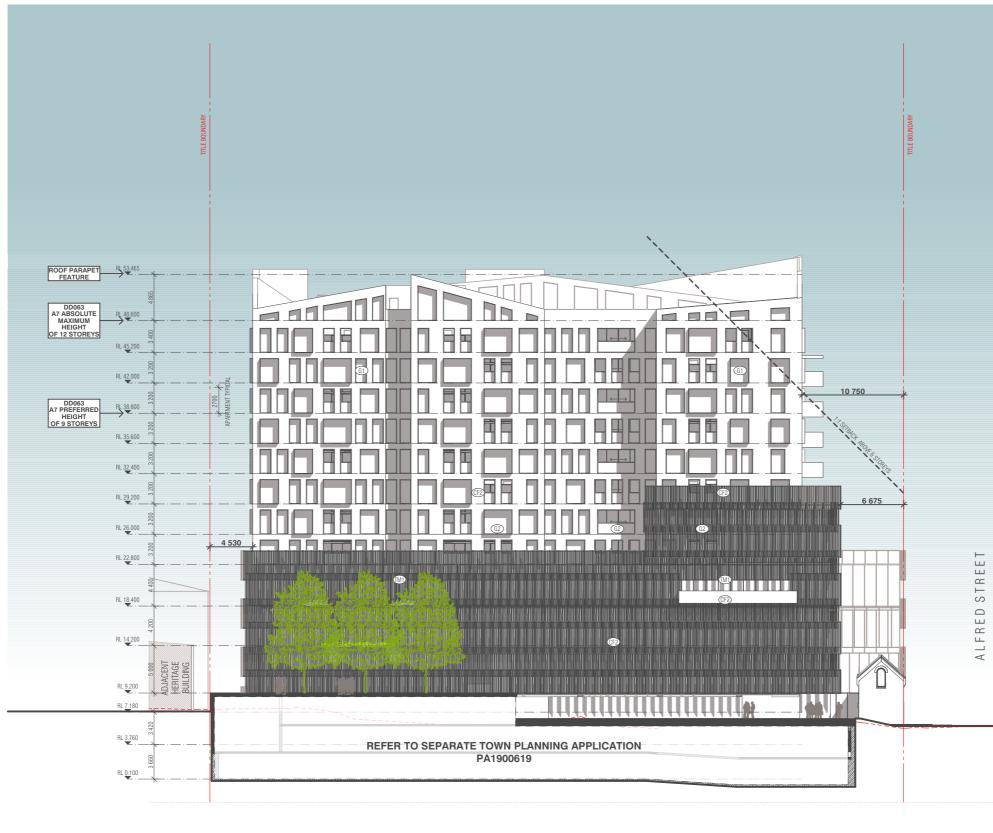

21.05.2020 JB

REFER TO SEPARATE TOWN PLANNING APPLICATION

PA1900619

1:250@A3

18062

22.05.2020

PROJECT
THE TAPESTRY PROJECT
59–101 ALFRED STREET
NORTH MELBOURNE VICTORIA 3051

DRAWING TITLE

BUILDING C - COURTYARD ELEVATION EAST

DRAWING TITLE

BUILDING C - COURTYARD ELEVATION EAST

FENDER KATSALIDIS
WWW.FKAUSTRALIA.COM
2 RIVERSIDE QUAY, SOUTHBANK
VICTORIA 3006 AUSTRALIA
TELEPHONE: +61 3 6906 3888
FENDER KATSALDIDIS IAUSTN PTYLTD ACN 082 94

IF THIS DRAWING IS STAMPED 'UNCONTROLLED COPY' THEN IT IS TO BE CONSIDERED A DRAFT, SUBJECT TO REVISION WITHOUT NOTICE

REFER TO SEPARATE TOWN PLANNING APPLICATION

PA1900619

21.05.2020 JB

22.05.2020

18062

1:250@A3

THE TAPESTRY PROJECT 59-101 ALFRED STREET NORTH MELBOURNE VICTORIA 3051

BUILDING C - COURTYARD ELEVATION WEST

FENDER KATSALIDIS 2 RIVERSIDE QUAY, SOUTHBANI

VCAT AMENDED PLANS

03 **TP C205** 