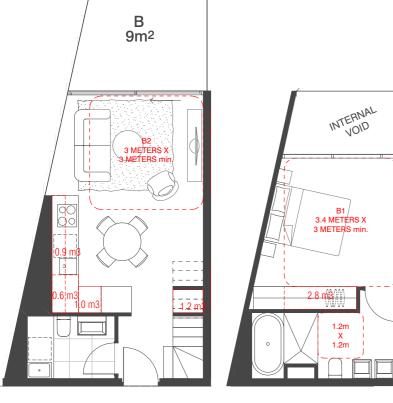

Internal Storage (Lower) = 3.7m3 Internal Storage (Upper) = 2.8m3 External Storage= 4.0m3 Total Storage= 10.5m3

TYPE S1A (LOWER)

02 TYPE S1A (UPPER)

INTERNAL

B1 3.4 METERS X

3 METERS min.

000002.9 m3

1.2m X 1.2m

Internal Storage (Lower) = 3.7m3 Internal Storage (Upper) = 2.8m3 External Storage= 4.0m3 Total Storage= 10.5m3

BIM Server: BIMSERVER21 - BIMcloud Basic for ARCHICAD 21/18062 103-105 Boundary Rd Stage B/18062 General (Without Prejudice)