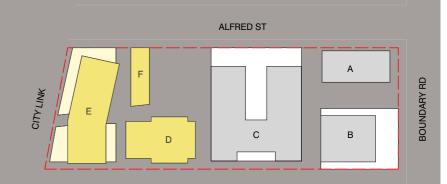

## TP D098 - FLOOR PLANS BUILDING D, E & F

CITY OF MELBOURNE PLANNING 23/05/2020 Page 184 of 344 ALFRED STREET GROUND FLOOR  $\Diamond$   $\Diamond$   $\Diamond$   $\Diamond$ 00000 C-098 LOWER REFER TO TP THEATRE 432m² FFL 3.760 OPPORTUNITY FOR CONNECTION
TO MOONEE PONDS CREEK C-098 LOWER GROUND 8000 BIKE STORE & BIKE SHARE EB OPPORTUNITY FOR FUTURE CONNECTION TO SUTTON ST FLITLIBE CONNECTION BIM Server: BIMSERVER21 - BIMcloud Basic for ARCHICAD 21/18062 103-105 Boundary Rd Stage B/18062 General (Without QUALITY ASSURANCE (FK IS A CERTIFIED COMPANY TO ISO 9001-2015) FENDER KATSALIDIS NZ 19.09.2019