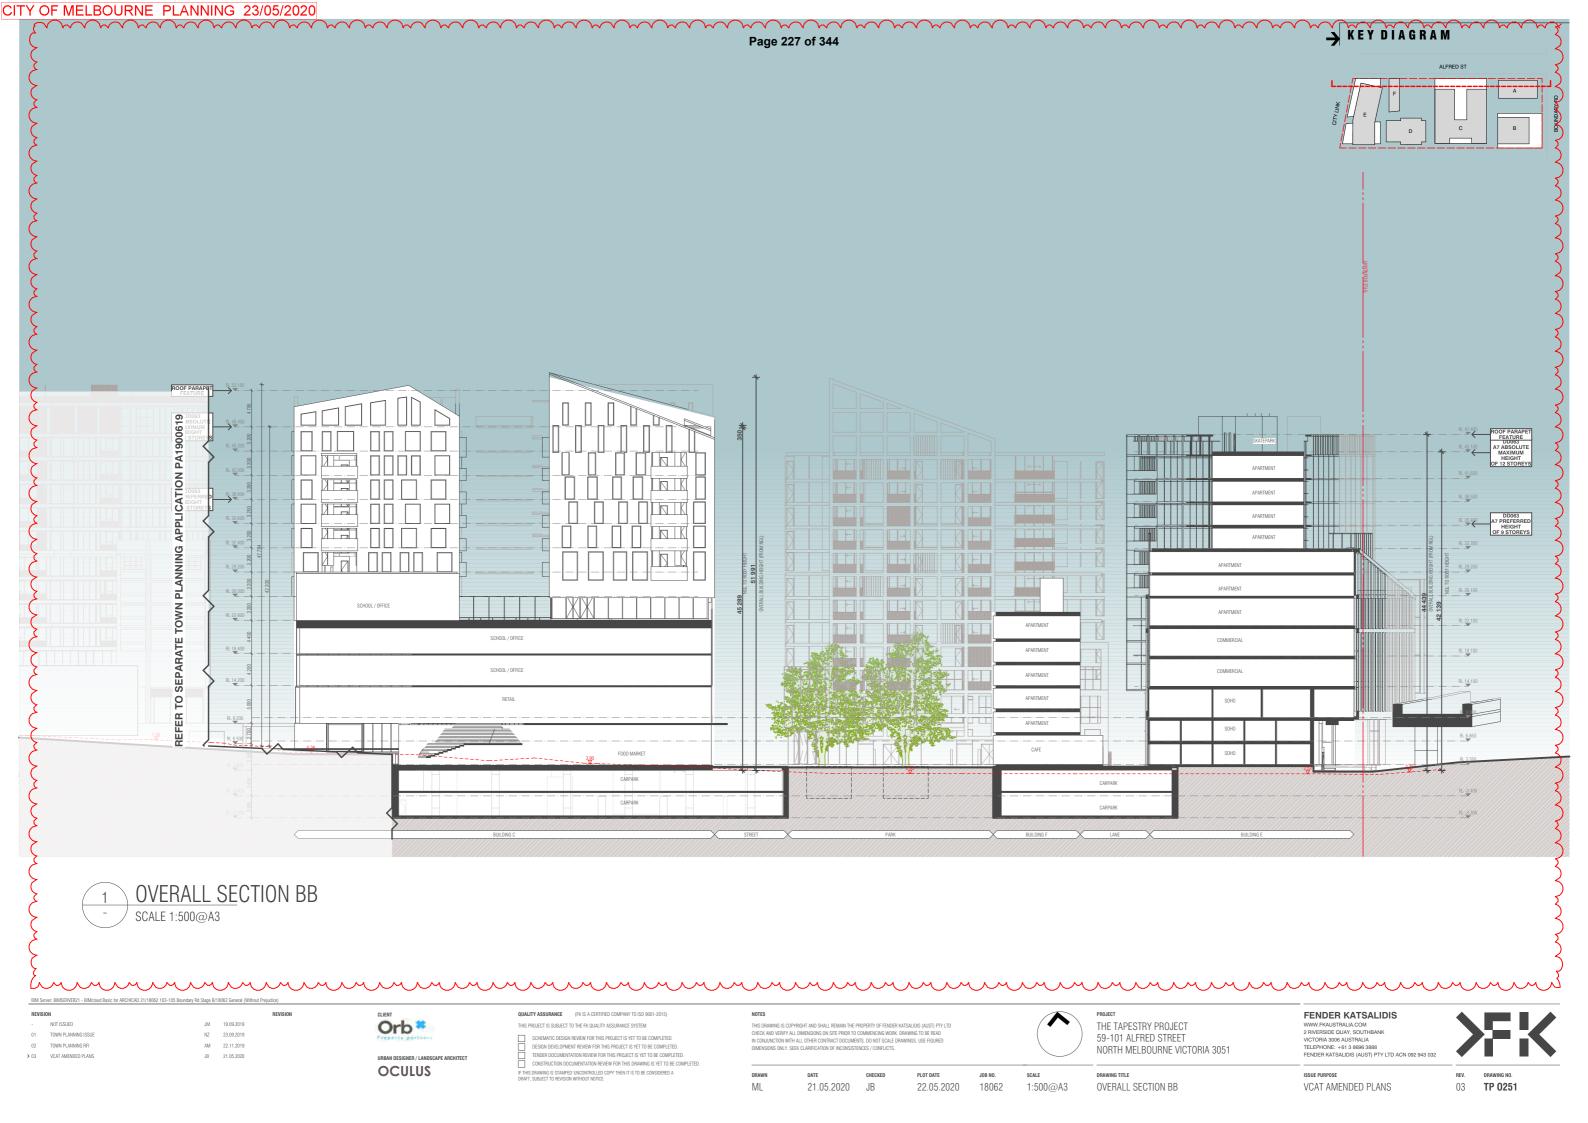

ROJECT IS YET TO BE COMPLETED.

DESIGN DEVELOPMENT REVIEW FOR THIS PROJECT IS YET TO BE COMPLETED.

TENGER DOCUMENTATION REVIEW FOR THIS PROJECT IS YET TO BE COMPLETED.

CONSTRUCTION DOCUMENTATION REVIEW FOR THIS DRAWING IS YET TO BE DESIGN DEVELOPMENT REVIEW FOR THIS PROJECT IS YET TO BE COMPLETED. TENDER DOCUMENTATION REVIEW FOR THIS PROJECT IS YET TO BE COMPLETED.

CONSTRUCTION DOCUMENTATION REVIEW FOR THIS DRAWING IS YET TO BE COMPLETED.

IF THIS DRAWING IS STAMPED 'UNCONTROLLED COPY' THEN IT IS TO BE CONSIDERED A DRAFT, SUBJECT TO REVISION WITHOUT NOTICE

21.05.2020 JB

22.05.2020

18062



1:400@A3

THE TAPESTRY PROJECT 59-101 ALFRED STREET NORTH MELBOURNE VICTORIA 3051

BUILDINGS D & E - PARK WEST ELEVATION

FENDER KATSALIDIS



VCAT AMENDED PLANS

# TP 0250 - SECTIONS OVERALL







# TP 0500 - MATERIAL SCHEDULES OVERALL



CITY OF MELBOURNE PLANNING 23/05/2020

# Page 229 of 344 BUILDING C FACADE MATERIALS PRECAST CONCRETE NATURAL PRECAST CONCRETE BRIGHTON LIGHT GLASS TYPE 1 (CLEAR)\* GLASS TYPE 2 (SILVER GREY TONE)\* GLASS TYPE 3 (MID GREY TONE)\* METAL OR METAL LOOK CLADDING, SCREENING OR BALUSTRADES (BLACK) METAL OR METAL LOOK CLADDING (CHARCOAL) TERRACOTTA FACE BRICK TIMBER OR TIMBER LOOK CLADDING TIMBER COLUMNS BALUSTRADE M1 M2

NOTE: GLAZING TO BE SELECTED IN CONJUNCION WITH ESD CONSULTANT REFER TO ACOUSTIC REPORT FOR GLAZING REQUIREMENTS

NOTE: REFER TO LANDSCAPE FOR TERRACE + PAVING MATERIALS

BIM Server: BIMSERVER21 - BIMcloud Basic for ARCHICAD 21/18062 103-105 Boundary Rd Stage B/18062 General (Without Prejudice

JM 19.09.2019 01 TOWN PLANNING ISSUE

> 0