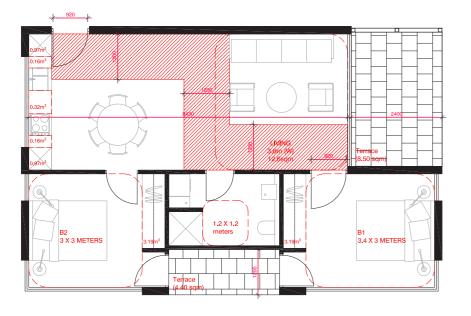

#### **BUILDING D APARTMENT MIX SCHEDULE TYPE** QTY DDA **BREEZE** 1A 1B 10 1C 20 20 1D 10 10 0 1E 2B 10 10 2C 10 0 0 2D 20 20 20 ЗА 11 11 0 3B 10 10 3C TOTAL 104 52

52 NOTE: ALL APARTMENTS TO MEET THE STANDARDS AS DESCRIBED IN THE APARTMENT DESIGN GUIDELINES FOR VICTORIA INCLUDING: STANDARD D17 (ACCESSIBILITY), D19 (PRIVATE OPEN SPACE), D20 (STORAGE), D24 (FUNCTIONAL LAYOUT), D25 (HABITABLE ROOM DEPTH), D26 (WINDOWS) AND D27 (NATURAL VENTILATION)