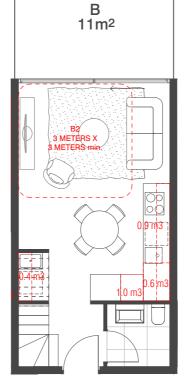

D<sub>A</sub>C

B 10m<sup>2</sup>

> Internal Storage= 6.7m3 External Storage = 4.0m3 Total Storage = 10.7m3

\*ADAPTABLE\* DESIGN A

JM 19.09.2019

NZ 23.09.2019

AM 22.11.2019

JB 21.05.2020

Internal Storage= 6.2m3 External Storage = 4.0m3 Total Storage= 10.2m3

BIM Server: BIMSERVER21 - BIMcloud Basic for ARCHICAD 21/18062 103-105 Boundary Rd Stage B/18062 General (Without Programme)

NOT ISSUED 01 TOWN PLANNING ISSUE