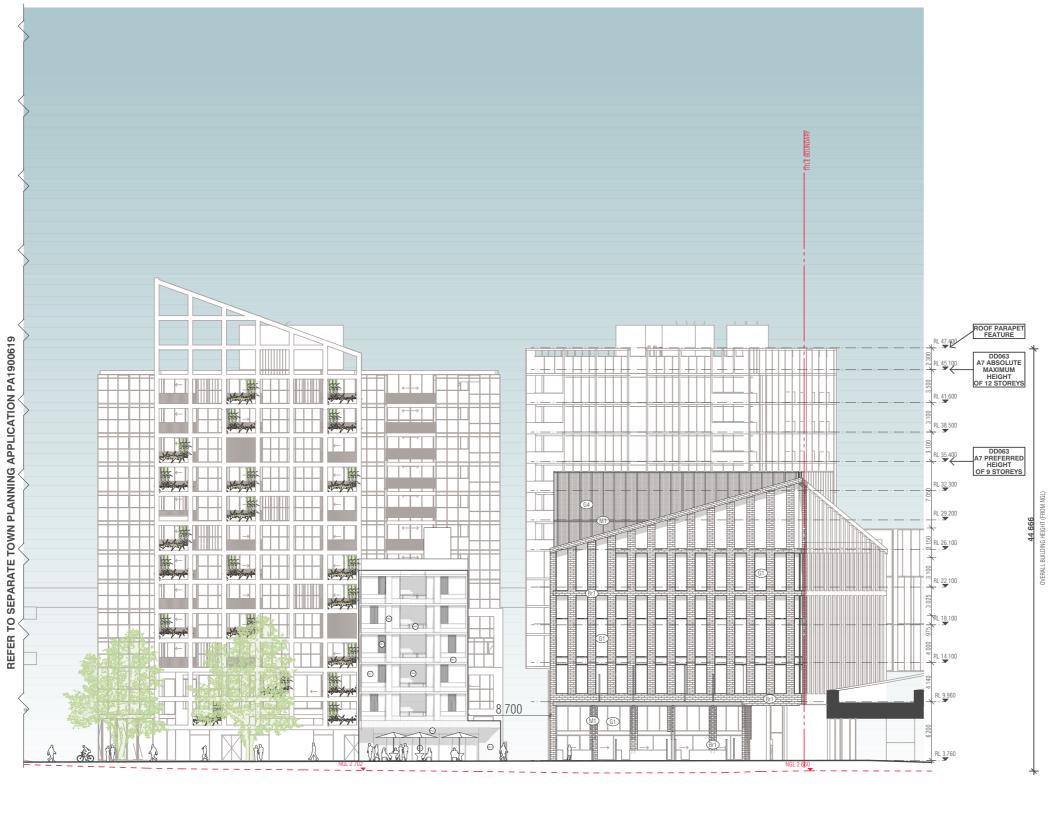

BUILDINGS D & E - INTERNAL NORTH ELEVATION

FENDER KATSALIDIS

VCAT AMENDED PLANS

CITY OF MELBOURNE PLANNING 23/05/2020 KEY DIAGRAM Page 221 of 344 ALFRED ST (CF1) PRECAST CONCRETE NATURAL TERRACOTTA FACE BRICK DARK GREY SLIMLINE FACE BRICK OR SIMILAR (G1) GLASS TYPE 1 (CLEAR)\* GLASS TYPE 2 (SILVER GREY TONE) GLASS TYPE 3 (MID GREY TONE)\* GLASS TYPE 4 (DARK GREY TONE)\* M1) STEEL STRUCTURE, METAL OR METAL LOOK ROOF PARAPET RL 47.350 FEATURE PLANNING APPLICATION PA1900619 RETIREMENT DD063 A7 ABSOLUTE MAXIMUM HEIGHT OF 12 STOREYS RETIREMENT APARTMENT APARTMENT 10 360 APARTMENT APARTMENT RETIREMENT RL 38.500 APARTMENT APARTMENT RETIREMENT DD063 A7 PREFERRED HEIGHT OF 9 STOREYS APARTMENT APARTMENT RETIREMENT RL 32.290 APARTMENT APARTMENT RETIREMENT RL 29.200 APARTMENT APARTMENT RETIREMENT RL 26.000 SEPARATE RL 23.900 RETIREMENT 6 150 RL 20.400 2 RL 17.700 REFER . EDUCATION RL 13.700 RETAIL → GENERAL NOTES NOTE: REFER TO TP C500 SERIES FOR MATERIAL & ⊖ NOTE: GLAZING TO BE SELECTED IN CONJUNCION WITH ESD CONSULTANT REFER TO ACOUSTIC REPORT FOR GLAZING WESTERN DRIVE BUILDING E LANEWAY BUILDING C REQUIREMENTS NOTE: REFER TO LANDSCAPE ARCHITECT'S DRAWINGS FOR LANDSCAPE DETAILS BIM Server: BIMSERVER21 - BIMcloud Basic for ARCHICAD 21/18062 103-105 Boundary Rd Stage B/18062 General (Without Prejudice QUALITY ASSURANCE (FK IS A CERTIFIED COMPANY TO ISO 9001-2015) FENDER KATSALIDIS JM 19.09.2019 Orb \* THIS PROJECT IS SUBJECT TO THE FK QUALITY ASSURANCE SYSTEM THE TAPESTRY PROJECT NZ 23.09.2019 SCHEMATIC DESIGN REVIEW FOR THIS PROJECT IS YET TO BE COMPLETED.