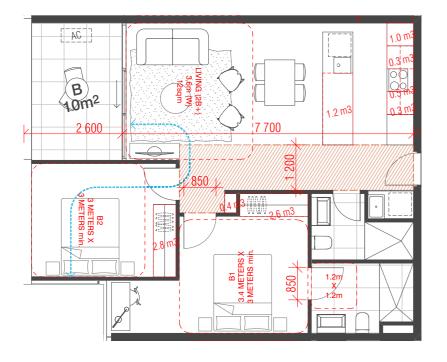

Internal Storage (Lower) = 3.7m3 Internal Storage (Upper) = 2.8m3 External Storage= 4.0m3 Total Storage= 10.5m3

TYPE S1A (LOWER)

02 TYPE S1A (UPPER)

INTERNAL

B1 3.4 METERS X

3 METERS min.

000002.9 m3

1.2m X 1.2m

Internal Storage (Lower) = 3.7m3 Internal Storage (Upper) = 2.8m3 External Storage= 4.0m3 Total Storage= 10.5m3

BIM Server: BIMSERVER21 - BIMcloud Basic for ARCHICAD 21/18062 103-105 Boundary Rd Stage B/18062 General (Without Prejudice)