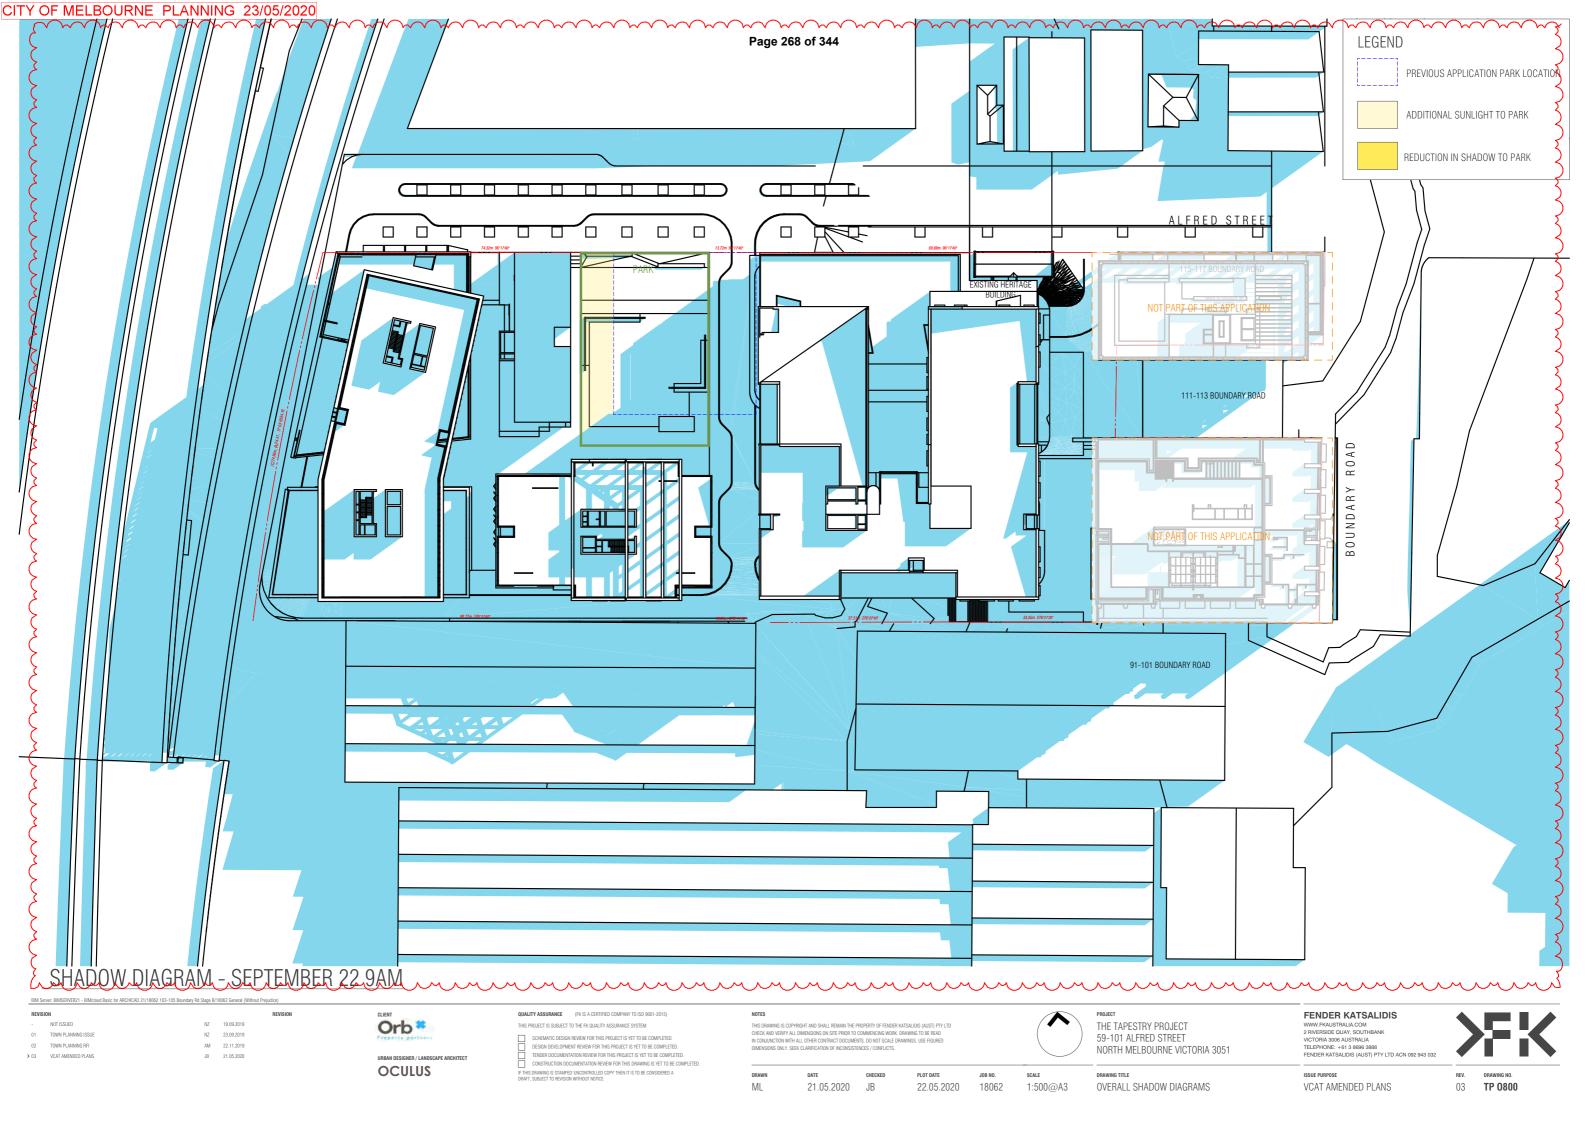

uilding F OCULUS 21.05.2020

Orb \*

**OCULUS** 

QUALITY ASSURANCE (FK IS A CERTIFIED COMPANY TO ISO 9001-2015) THIS PROJECT IS SUBJECT TO THE FK QUALITY ASSURANCE SYSTEM

22.05.2020

18062



THE TAPESTRY PROJECT 59-101 ALFRED STREET NORTH MELBOURNE VICTORIA 3051

FENDER KATSALIDIS

SCHEMATIC DESIGN REVIEW FOR THIS PROJECT IS YET TO BE COMPLETED.

DESIGN DEVELOPMENT REVIEW FOR THIS PROJECT IS YET TO BE COMPLETED.

TENDER DOCUMENTATION REVIEW FOR THIS PROJECT IS YET TO BE COMPLETED.

CONSTRUCTION DOCUMENTATION REVIEW FOR THIS DRAWING IS YET TO BE COMPLETED. IF-THIS DRAWING IS STAMPED 'UNCONTROLLED COPY' THEN IT IS TO BE CONSIDERED A DRAFT, SUBJECT TO REVISION WITHOUT NOTICE

1:100@A3 BUILDING F - TYPICAL APARTMENT TYPES

VCAT AMENDED PLANS

TP F703

# TP 0800 - SHADOW DIAGRAMS OVERALL