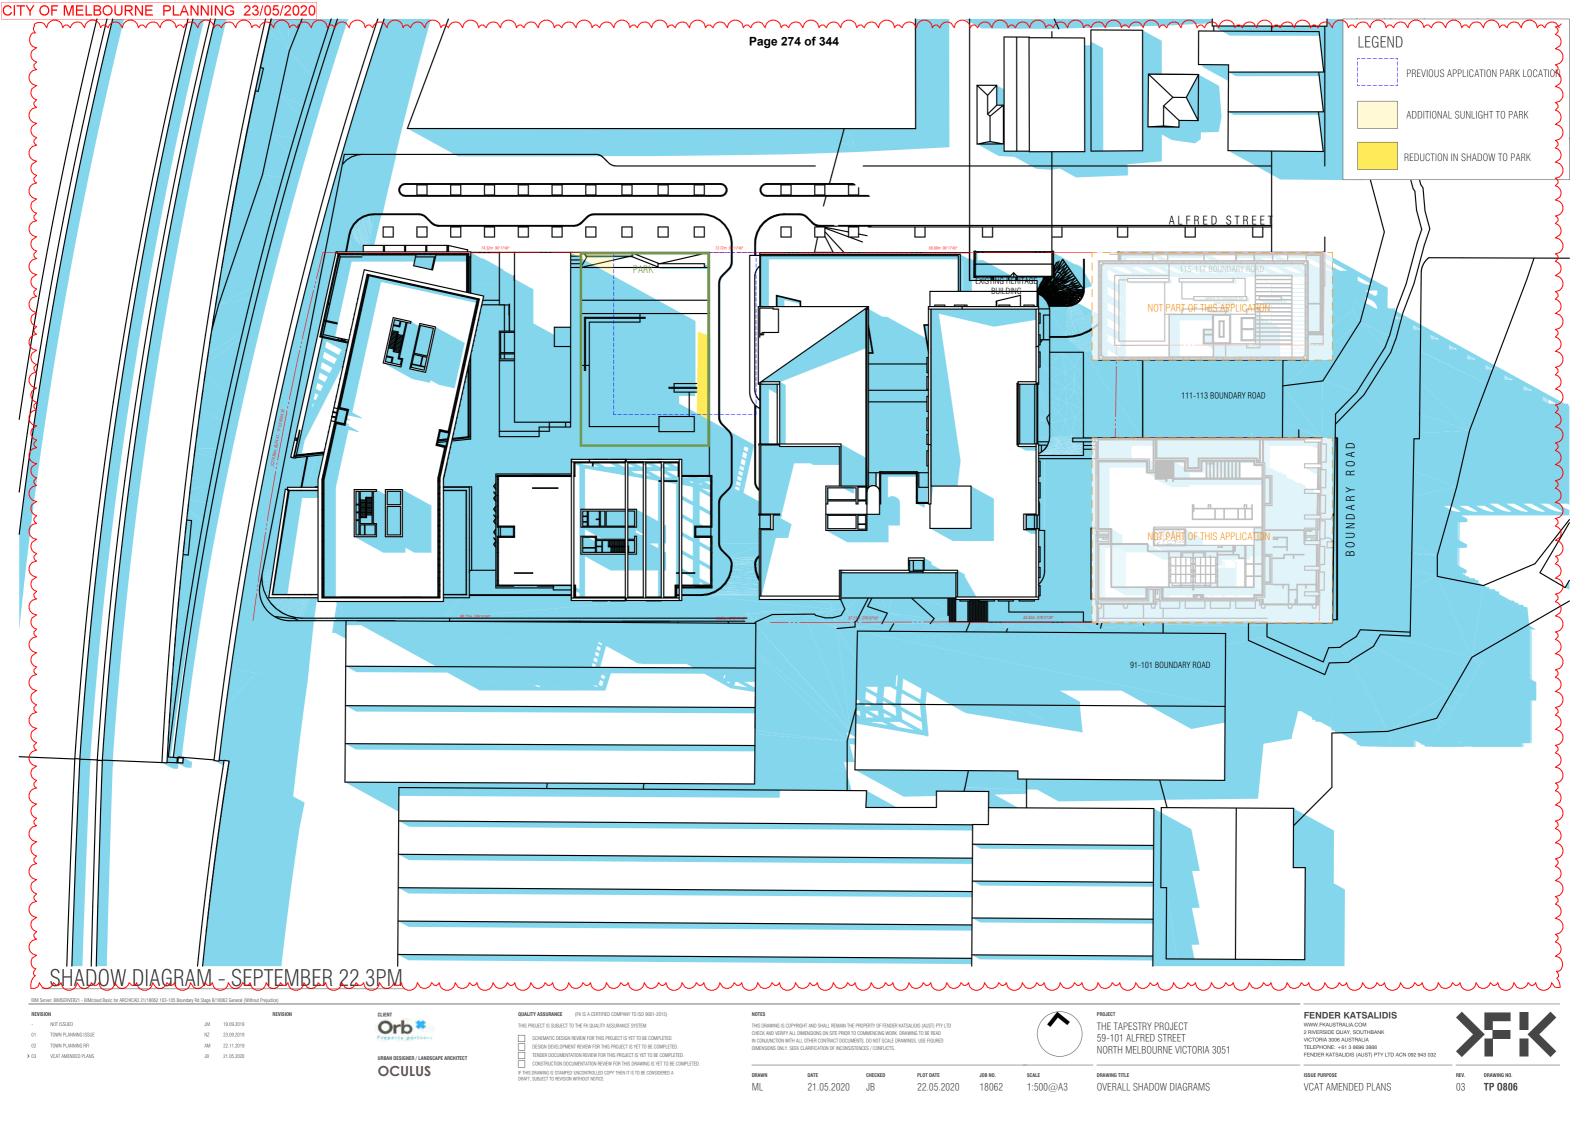

ULUS 21.05.2020

Orb \*

**OCULUS** 

QUALITY ASSURANCE (FK IS A CERTIFIED COMPANY TO ISO 9001-2015) THIS PROJECT IS SUBJECT TO THE FK QUALITY ASSURANCE SYSTEM

22.05.2020

18062



THE TAPESTRY PROJECT 59-101 ALFRED STREET NORTH MELBOURNE VICTORIA 3051

FENDER KATSALIDIS

SCHEMATIC DESIGN REVIEW FOR THIS PROJECT IS YET TO BE COMPLETED.

DESIGN DEVELOPMENT REVIEW FOR THIS PROJECT IS YET TO BE COMPLETED.

TENDER DOCUMENTATION REVIEW FOR THIS PROJECT IS YET TO BE COMPLETED.

CONSTRUCTION DOCUMENTATION REVIEW FOR THIS DRAWING IS YET TO BE COMPLETED. IF-THIS DRAWING IS STAMPED 'UNCONTROLLED COPY' THEN IT IS TO BE CONSIDERED A DRAFT, SUBJECT TO REVISION WITHOUT NOTICE

1:100@A3 BUILDING F - TYPICAL APARTMENT TYPES

VCAT AMENDED PLANS

TP F703

# TP 0800 - SHADOW DIAGRAMS OVERALL