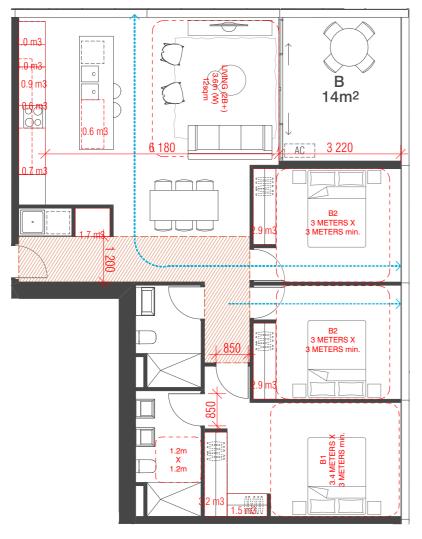

# APARTMENT DESIGN GUIDELINES VICTORIA

BREEZE PATH COMPLIANCE = 50/98(51%)ACCESSIBILITY COMPLIANCE = 57/98 (58%)

| BUILDING E APARTMENT MIX SCHEDULE |     |     |        |
|-----------------------------------|-----|-----|--------|
| TYPE                              | QTY | DDA | BREEZE |
| 1A                                | 12  | 11  | 0      |
| 1B                                | 6   | 0   | 0      |
| 1C                                | 2   | 2   | 2      |
| 1D                                | 1   | 0   | 0      |
| 1E                                | 2   | 0   | 2      |
| 2A                                | 24  | 24  | 24     |
| 2B                                | 6   | 6   | 0      |
| 2C                                | 6   | 0   | 0      |
| 2D                                | 12  | 0   | 12     |
| 2E                                | 6   | 0   | 0      |
| 2F                                | 2   | 2   | 2      |
| 2G                                | 2   | 2   | 0      |
| 3A                                | 6   | 6   | 4      |
| 3B                                | 4   | 4   | 4      |
| S1A.1_(LOWER)                     | 1   | 0   | 0      |
| S1A_(LOWER)                       | 4   | 0   | 0      |
| S1B                               | 1   | 0   | 0      |
| S1C                               | 1   | 0   | 0      |
| S2C                               | 1   | 0   | 0      |
| TOTAL                             | 99  | 57  | 50     |

NOTE: ALL APARTMENTS TO MEET THE STANDARDS AS DESCRIBED IN THE APARTMENT DESIGN GUIDELINES FOR VICTORIA INCLUDING: STANDARD D17 (ACCESSIBILITY), D19 (PRIVATE OPEN SPACE), D20 (STORAGE), D24 (FUNCTIONAL LAYOUT), D25 (HABITABLE ROOM DEPTH), D26 (WINDOWS) AND D27 (NATURAL VENTILATION)