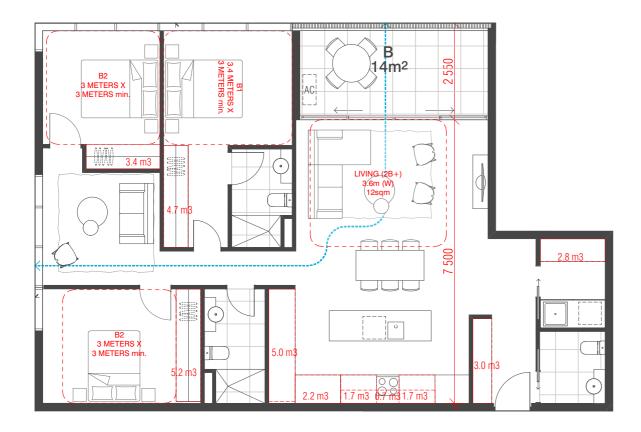

D<sub>A</sub>C

B 10m<sup>2</sup>

> Internal Storage= 6.7m3 External Storage = 4.0m3 Total Storage = 10.7m3

\*ADAPTABLE\* DESIGN A

JM 19.09.2019

NZ 23.09.2019

AM 22.11.2019

JB 21.05.2020

Internal Storage= 6.2m3 External Storage = 4.0m3 Total Storage= 10.2m3

BIM Server: BIMSERVER21 - BIMcloud Basic for ARCHICAD 21/18062 103-105 Boundary Rd Stage B/18062 General (Without Programme)

NOT ISSUED 01 TOWN PLANNING ISSUE