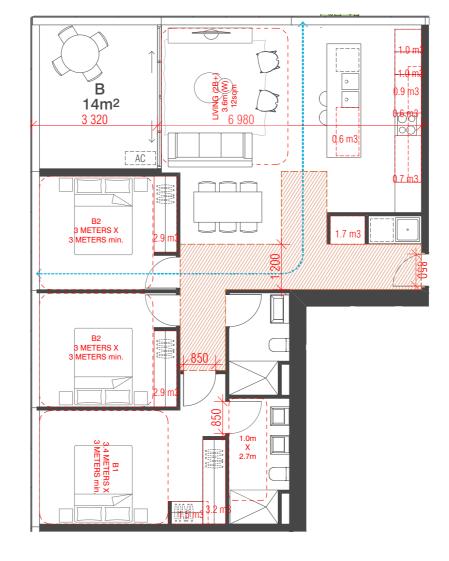

Internal Storage (Lower) = 3.7m3 Internal Storage (Upper) = 2.8m3 External Storage= 4.0m3 Total Storage= 10.5m3

TYPE S1A (LOWER)

02 TYPE S1A (UPPER)

INTERNAL

B1 3.4 METERS X

3 METERS min.

000002.9 m3

1.2m X 1.2m

Internal Storage (Lower) = 3.7m3 Internal Storage (Upper) = 2.8m3 External Storage= 4.0m3 Total Storage= 10.5m3

BIM Server: BIMSERVER21 - BIMcloud Basic for ARCHICAD 21/18062 103-105 Boundary Rd Stage B/18062 General (Without Prejudice)