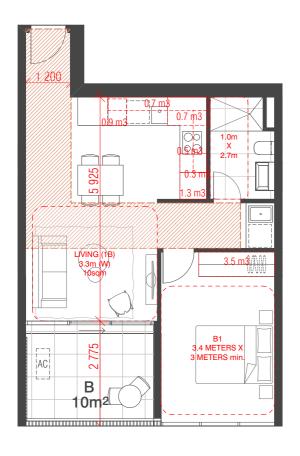

#### **BUILDING D APARTMENT MIX SCHEDULE TYPE** QTY DDA **BREEZE** 1A 1B 10 1C 20 20 1D 10 10 0 1E 2B 10 10 2C 10 0 0 2D 20 20 20 ЗА 11 11 0 3B 10 10 3C TOTAL 104 52

52 NOTE: ALL APARTMENTS TO MEET THE STANDARDS AS DESCRIBED IN THE APARTMENT DESIGN GUIDELINES FOR VICTORIA INCLUDING: STANDARD D17 (ACCESSIBILITY), D19 (PRIVATE OPEN SPACE), D20 (STORAGE), D24 (FUNCTIONAL LAYOUT), D25 (HABITABLE ROOM DEPTH), D26 (WINDOWS) AND D27 (NATURAL VENTILATION)

→ KEY PLAN GROUND

Internal Storage= 10.1m3 TYPE 1B

3.3m (W)

Internal Storage= 6.8m3 External Storage = 4.0m3 Total Storage= 10.8m3

\*ADAPTABLE\* DESIGN A

JM 19.09.2019

NZ 23.09.2019

JB 21.05.2020