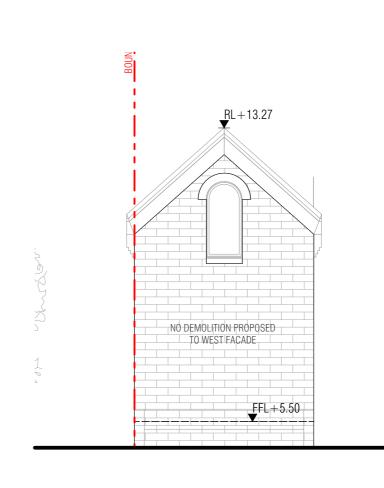

1:400@A3

22.05.2020

18062

THE TAPESTRY PROJECT 59-101 ALFRED STREET NORTH MELBOURNE VICTORIA 3051

BUILDING D & E - LEVEL 11 FLOOR PLAN

FENDER KATSALIDIS

VCAT AMENDED PLANS

EXISTINĠ WEST ELEVATION SCALE 1:100@A1

22.05.2020

18062

1:100@A3

THE TAPESTRY PROJECT 59-101 ALFRED STREET NORTH MELBOURNE VICTORIA 3051

FARRELL'S STABLES ELEVATIONS - EXISTING

TOWN PLANNING

FENDER KATSALIDIS

1 EXISTING NORTH ELEVATION SCALE 1:100@A1