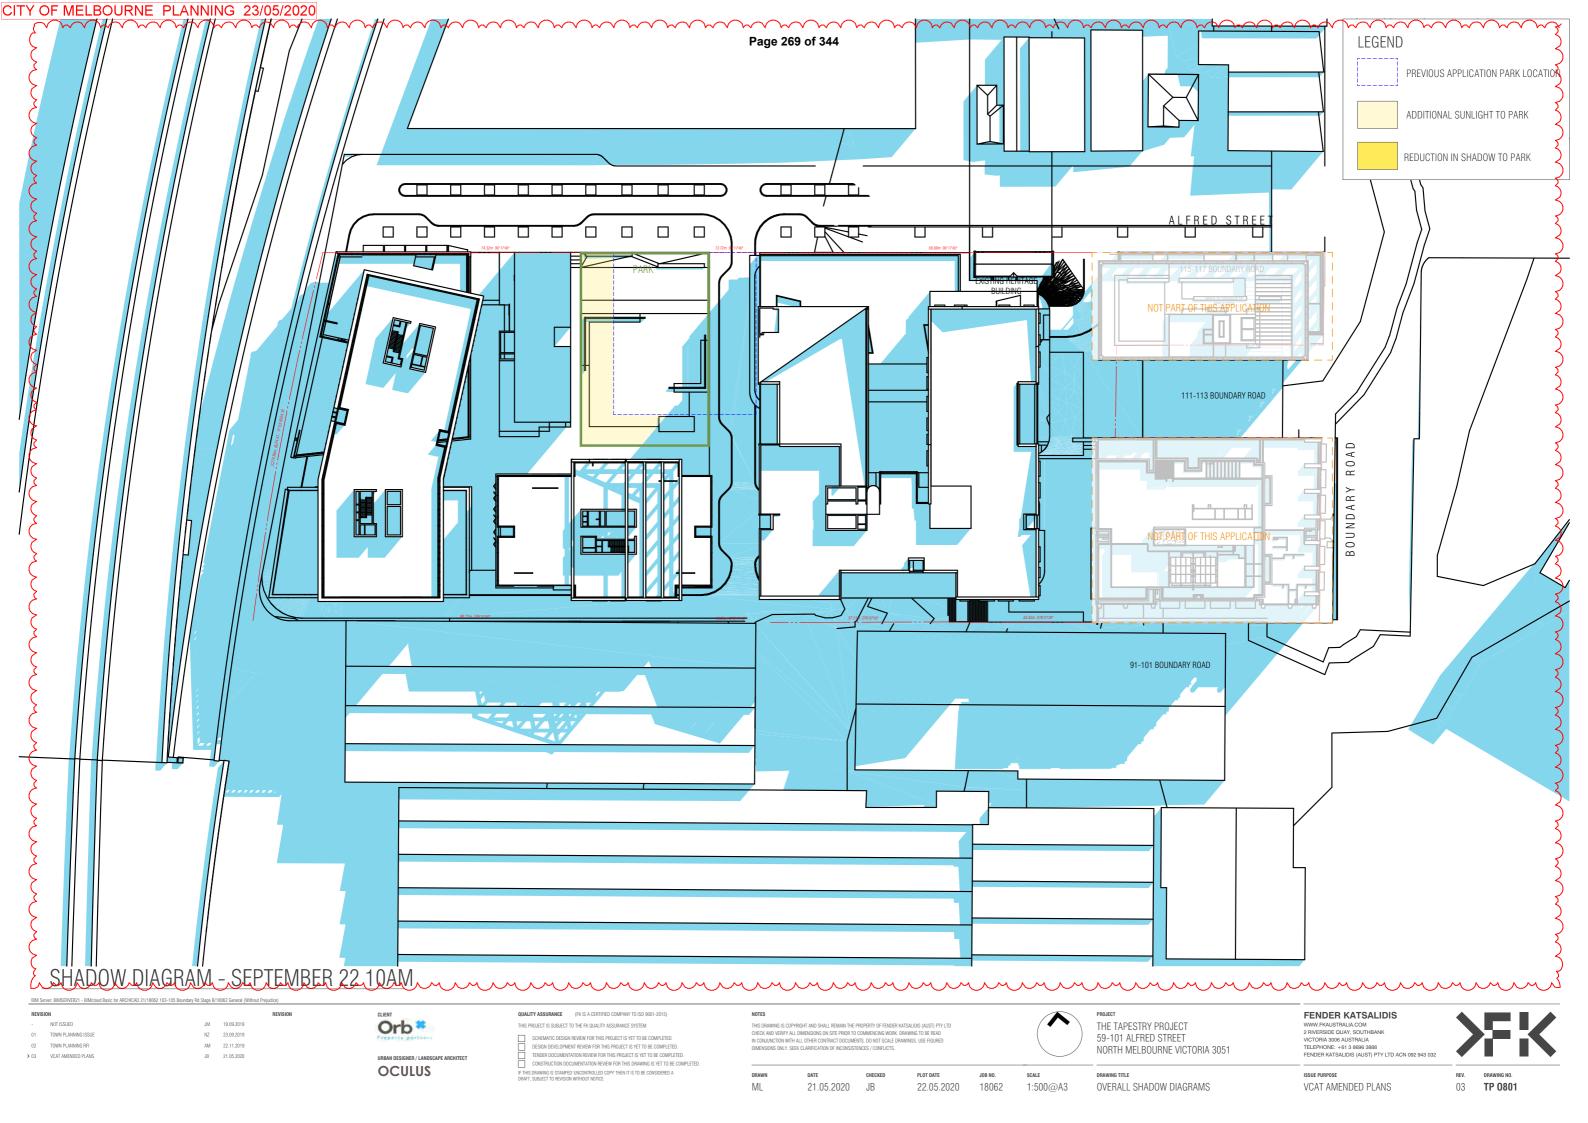

lding F OCULUS 21.05.2020

Orb \*

**OCULUS** 

QUALITY ASSURANCE (FK IS A CERTIFIED COMPANY TO ISO 9001-2015) THIS PROJECT IS SUBJECT TO THE FK QUALITY ASSURANCE SYSTEM

22.05.2020

18062



THE TAPESTRY PROJECT 59-101 ALFRED STREET NORTH MELBOURNE VICTORIA 3051

FENDER KATSALIDIS

SCHEMATIC DESIGN REVIEW FOR THIS PROJECT IS YET TO BE COMPLETED.

DESIGN DEVELOPMENT REVIEW FOR THIS PROJECT IS YET TO BE COMPLETED.

TENDER DOCUMENTATION REVIEW FOR THIS PROJECT IS YET TO BE COMPLETED.

CONSTRUCTION DOCUMENTATION REVIEW FOR THIS DRAWING IS YET TO BE COMPLETED. IF-THIS DRAWING IS STAMPED 'UNCONTROLLED COPY' THEN IT IS TO BE CONSIDERED A DRAFT, SUBJECT TO REVISION WITHOUT NOTICE

1:100@A3 BUILDING F - TYPICAL APARTMENT TYPES

VCAT AMENDED PLANS

TP F703

# TP 0800 - SHADOW DIAGRAMS OVERALL