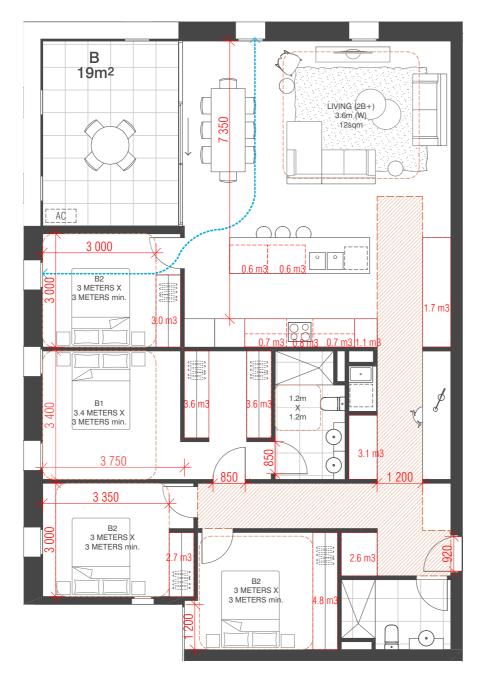

#### **BUILDING C APARTMENT MIX SCHEDULE TYPE** QTY DDA **BREEZE** 1A 1B 2A 60 2B 26 2C 2D 3A 10 B 3B 12 зС 16 3D 2 3E 165 165 114

NOTE: ALL APARTMENTS TO MEET THE STANDARDS AS DESCRIBED IN THE APARTMENT DESIGN GUIDELINES FOR VICTORIA INCLUDING: STANDARD D17 (ACCESSIBILITY), D19 (PRIVATE OPEN SPACE), D20 (STORAGE), D24 (FUNCTIONAL LAYOUT), D25 (HABITABLE ROOM DEPTH), D26 (WINDOWS) AND D27 (NATURAL VENTILATION)

Internal Storage= 7.2m3 External Storage = 4.0m3 Total Storage = 11.2m3

\*ADAPTABLE\* **DESIGN B** 

Internal Storage= 6.4m3 External Storage = 4.0m3 Total Storage= 10.4m3

\*ADAPTABLE\* DESIGN B