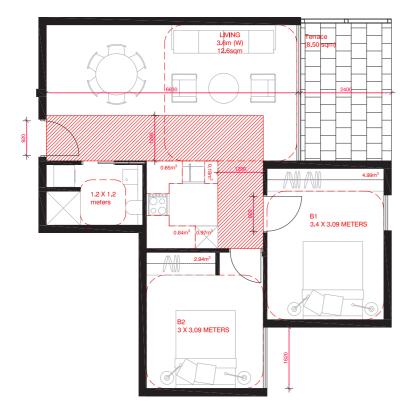

# APARTMENT DESIGN GUIDELINES VICTORIA

BREEZE PATH COMPLIANCE = 50/98(51%)ACCESSIBILITY COMPLIANCE = 57/98 (58%)

| BUILDING E APARTMENT MIX SCHEDULE |     |     |        |
|-----------------------------------|-----|-----|--------|
| TYPE                              | QTY | DDA | BREEZE |
| 1A                                | 12  | 11  | 0      |
| 1B                                | 6   | 0   | 0      |
| 1C                                | 2   | 2   | 2      |
| 1D                                | 1   | 0   | 0      |
| 1E                                | 2   | 0   | 2      |
| 2A                                | 24  | 24  | 24     |
| 2B                                | 6   | 6   | 0      |
| 2C                                | 6   | 0   | 0      |
| 2D                                | 12  | 0   | 12     |
| 2E                                | 6   | 0   | 0      |
| 2F                                | 2   | 2   | 2      |
| 2G                                | 2   | 2   | 0      |
| 3A                                | 6   | 6   | 4      |
| 3B                                | 4   | 4   | 4      |
| S1A.1_(LOWER)                     | 1   | 0   | 0      |
| S1A_(LOWER)                       | 4   | 0   | 0      |
| S1B                               | 1   | 0   | 0      |
| S1C                               | 1   | 0   | 0      |
| S2C                               | 1   | 0   | 0      |
| TOTAL                             | 99  | 57  | 50     |

NOTE: ALL APARTMENTS TO MEET THE STANDARDS AS DESCRIBED IN THE APARTMENT DESIGN GUIDELINES FOR VICTORIA INCLUDING: STANDARD D17 (ACCESSIBILITY), D19 (PRIVATE OPEN SPACE), D20 (STORAGE), D24 (FUNCTIONAL LAYOUT), D25 (HABITABLE ROOM DEPTH), D26 (WINDOWS) AND D27 (NATURAL VENTILATION)