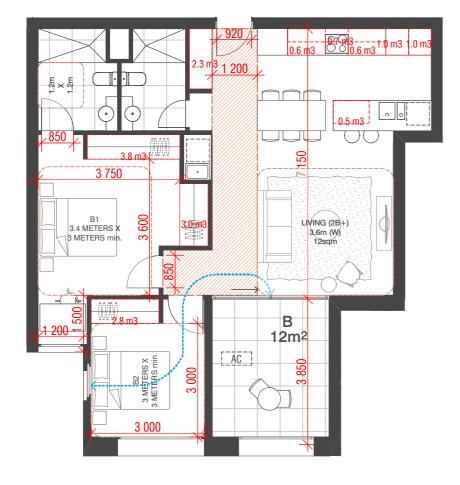

→ KEY PLAN GROUND

Internal Storage= 10.1m3 TYPE 1B

3.3m (W)

Internal Storage= 6.8m3 External Storage = 4.0m3 Total Storage= 10.8m3

\*ADAPTABLE\* DESIGN A

JM 19.09.2019

NZ 23.09.2019

JB 21.05.2020

NORTH MELBOURNE VICTORIA 3051 BUILDING D- TYPICAL APARTMENT TYPES

FENDER KATSALIDIS

VCAT AMENDED PLANS

Internal Storage= 7.9m3 External Storage = 4.0m3 Total Storage= 11.9m3

\*ADAPTABLE\* DESIGN B

JM 19.09.2019