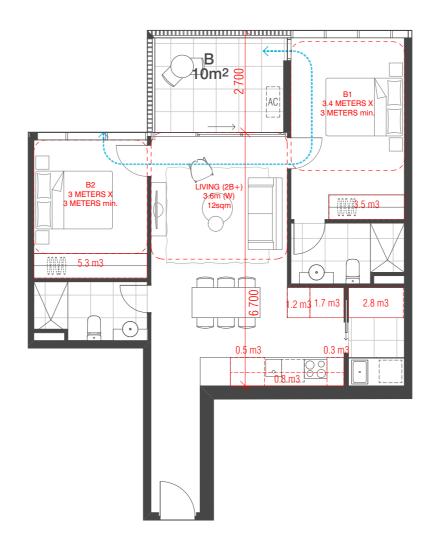

#### **BUILDING D APARTMENT MIX SCHEDULE TYPE** QTY DDA **BREEZE** 1A 1B 10 1C 20 20 1D 10 10 0 1E 2B 10 10 2C 10 0 0 2D 20 20 20 ЗА 11 11 0 3B 10 10 3C TOTAL 104 52

52 NOTE: ALL APARTMENTS TO MEET THE STANDARDS AS DESCRIBED IN THE APARTMENT DESIGN GUIDELINES FOR VICTORIA INCLUDING: STANDARD D17 (ACCESSIBILITY), D19 (PRIVATE OPEN SPACE), D20 (STORAGE), D24 (FUNCTIONAL LAYOUT), D25 (HABITABLE ROOM DEPTH), D26 (WINDOWS) AND D27 (NATURAL VENTILATION)

→ KEY PLAN GROUND

Internal Storage= 10.1m3 TYPE 1B

3.3m (W)

Internal Storage= 6.8m3 External Storage = 4.0m3 Total Storage= 10.8m3

\*ADAPTABLE\* DESIGN A

JM 19.09.2019

NZ 23.09.2019

JB 21.05.2020

# → KEY PLAN L1-10 1C 1C 1D

1E

3C