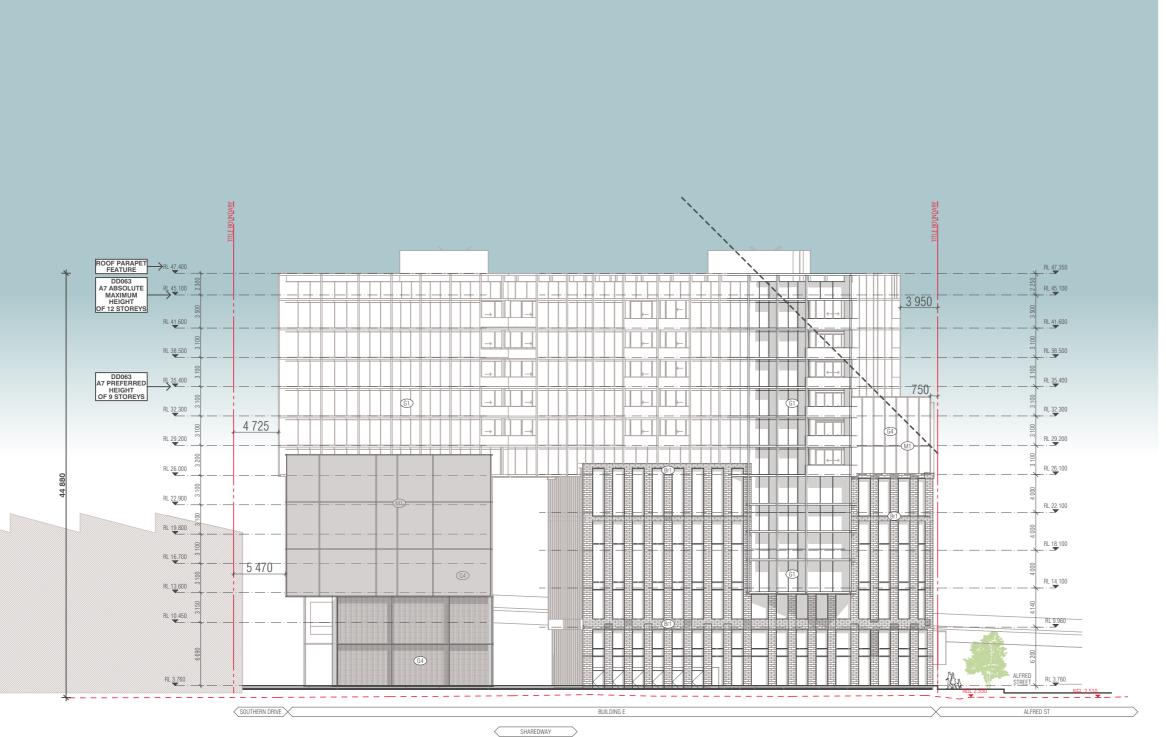

TION DOCUMENTATION REVIEW FOR THIS DRAWING IS YET TO BE COMPLETED. 01 TOWN PLANNING ISSUE 59-101 ALFRED STREET AM 22.11.2019 02 TOWN PLANNING RFI

JB 21.05.2020

URBAN DESIGNER / LANDSCAPE ARCHITECT **OCULUS** 

IF THIS DRAWING IS STAMPED 'UNCONTROLLED COPY' THEN IT IS TO BE CONSIDERED A DRAFT, SUBJECT TO REVISION WITHOUT NOTICE

NORTH MELBOURNE VICTORIA 3051 18062 1:400@A3 BUILDINGS D & E - INTERNAL SOUTH ELEVATION 03 **TP DE205** 21.05.2020 JB 22.05.2020 VCAT AMENDED PLANS

Page 222 of 344

# KEY DIAGRAM ALFRED ST

(CF1) PRECAST CONCRETE NATURAL

TERRACOTTA FACE BRICK

(BR1) DARK GREY SLIMLINE FACE BRICK OR SIMILAR

(G1) GLASS TYPE 1 (CLEAR)\*

(G2) GLASS TYPE 2 (SILVER GREY TONE)

GLASS TYPE 3 (MID GREY TONE)\*

GLASS TYPE 4 (DARK GREY TONE)\*

M1) STEEL STRUCTURE, METAL OR METAL LOOK



## GENERAL NOTES

NOTE: REFER TO TP C500 SERIES FOR MATERIAL &

NOTE: GLAZING TO BE SELECTED IN CONJUNCION WITH ESD CONSULTANT REFER TO ACOUSTIC REPORT FOR GLAZING REQUIREMENTS

NOTE: REFER TO LANDSCAPE ARCHITECT'S DRAWINGS FOR LANDSCAPE DETAILS

BIM Server: BIMSERVER21 - BIMcloud Basic for ARCHICAD 21/18062 103-105 Boundary Rd Stage B/18062 General (Without Programme)

01 TOWN PLANNING ISSUE 02 TOWN PLANNING RFI

NZ 23.09.2019 AM 22.11.2019 JB 21.05.2020

JM 19.09.2019

Orb \*

URBAN DESIGNER / LANDSCAPE ARCHITECT **OCULUS** 

QUALITY ASSURANCE (FK IS A CERTIFIED COMPANY TO ISO 9001-2015) THIS PROJECT IS SUBJECT TO THE FK QUALITY ASSURANCE SYSTEM

SCHEMATIC DESIGN REVIEW FOR THIS PROJECT IS YET TO BE COMPLETED.

DESIGN DEVELOPMENT REVIEW FOR THIS PROJECT IS YET TO BE COMPLETED.

TENDER