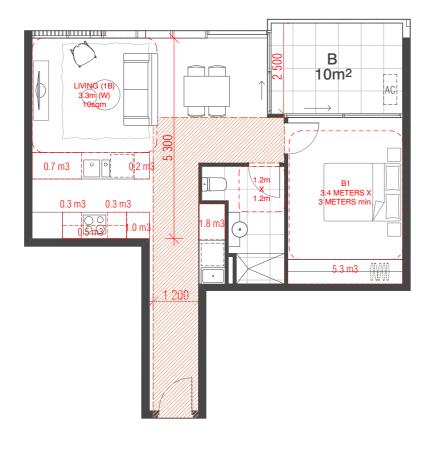

#### **BUILDING D APARTMENT MIX SCHEDULE TYPE** QTY DDA **BREEZE** 1A 1B 10 1C 20 20 1D 10 10 0 1E 2B 10 10 2C 10 0 0 2D 20 20 20 ЗА 11 11 0 3B 10 10 3C TOTAL 104 52

52 NOTE: ALL APARTMENTS TO MEET THE STANDARDS AS DESCRIBED IN THE APARTMENT DESIGN GUIDELINES FOR VICTORIA INCLUDING: STANDARD D17 (ACCESSIBILITY), D19 (PRIVATE OPEN SPACE), D20 (STORAGE), D24 (FUNCTIONAL LAYOUT), D25 (HABITABLE ROOM DEPTH), D26 (WINDOWS) AND D27 (NATURAL VENTILATION)

→ KEY PLAN GROUND

Internal Storage= 10.1m3 TYPE 1B

3.3m (W)

Internal Storage= 6.8m3 External Storage = 4.0m3 Total Storage= 10.8m3

\*ADAPTABLE\* DESIGN A

JM 19.09.2019

NZ 23.09.2019

JB 21.05.2020