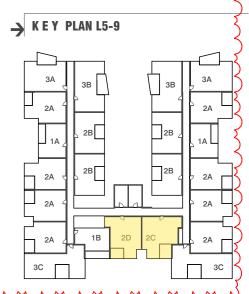

UBJECT TO THE FK QUALITY ASSURANCE SYSTEM

SCHEMATIC DESIGN REVIEW FOR THIS PROJECT IS YET TO BE COMPLETED.

DESIGN DEVELOPMENT REVIEW FOR THIS PROJECT IS YET TO BE COMPLETED.

TENDER DOCUMENTATION REVIEW FOR THIS PROJECT IS YET TO BE COMPLETED.

CONSTRUCTION DOCUMENTATION REVIEW FOR THIS DRAWING IS YET TO BE COMPLETED. IF-THIS DRAWING IS STAMPED 'UNCONTROLLED COPY' THEN IT IS TO BE CONSIDERED A DRAFT, SUBJECT TO REVISION WITHOUT NOTICE

THE TAPESTRY PROJECT 59-101 ALFRED STREET NORTH MELBOURNE VICTORIA 3051 FENDER KATSALIDIS

02 **TP C701** 

21.05.2020 JB 22.05.2020 18062 1:100@A3 BUILDING C - TYPICAL APARTMENT TYPES VCAT AMENDED PLANS





Internal Storage= 16.3m3 Total Storage = 16.3m3

\*ADAPTABLE\* DESIGN A





Internal Storage= 16.2m3 Total Storage= 16.2m3

\*ADAPTABLE\* DESIGN A



NOT ISSUED

01 TOWN PLANNING ISSUE

> 02 VCAT AMENDED PLANS

JM 19.09.2019 NZ 23.09.2019

JB 21.05.2020

Orb \*

THIS PROJECT IS SUBJECT TO THE FK QUALITY ASSURANCE SYSTEM SCHEMATIC DESIGN REVIEW FOR THIS PROJECT IS YET TO BE COMPLETED.

DESIGN DEVELOPMENT REVIEW FOR THIS PROJECT IS YET TO BE COMPLETED.

TENDER DOCUMENTATION REVIEW FOR THIS PROJECT IS YET TO BE COMPLETED.

CONSTRUCTION DOCUMENTATION REVIEW FOR THIS DRAWING IS YET TO BE COMPLETED. IF-THIS DRAWING IS STAMPED 'UNCONTROLLED COPY' THEN IT IS TO BE CONSIDERED A DRAFT, SUBJECT TO REVISION WITHOUT NOTICE

QUALITY ASSURANCE (FK IS A CERTIFIED COMPANY TO ISO 9001-2015)



THE TAPESTRY PROJECT 59-101 ALFRED STREET NORTH MELBOURNE VICTORIA 3051 FENDER KATSALIDIS

VCAT AMENDED PLANS

02 **TP C702** 

URBAN DESIGNER / LANDSCAPE ARCHIT