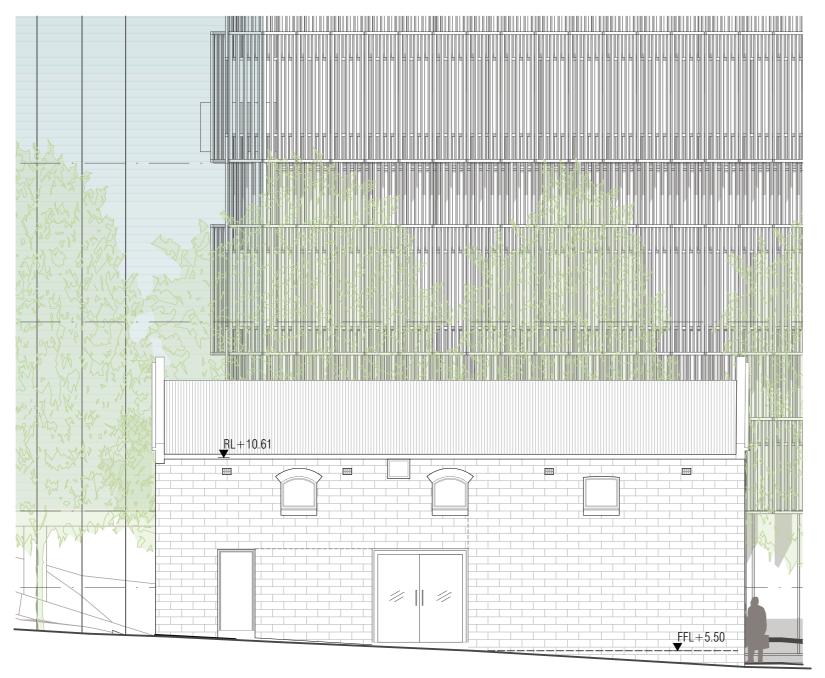

THE TAPESTRY PROJECT 59-101 ALFRED STREET NORTH MELBOURNE VICTORIA 3051

FENDER KATSALIDIS

22.05.2020 18062 1:100@A3 FARRELL'S STABLES ELEVATIONS - DEMOLITION

TOWN PLANNING

WEST ELEVATION - PROPOSED SCALE 1:100@A1

1:100@A3

22.05.2020

18062

THE TAPESTRY PROJECT 59-101 ALFRED STREET NORTH MELBOURNE VICTORIA 3051

FARRELL'S STABLES ELEVATIONS - PROPOSED

TOWN PLANNING

FENDER KATSALIDIS

EAST ELEVATION - PROPOSED SCALE 1:100@A3