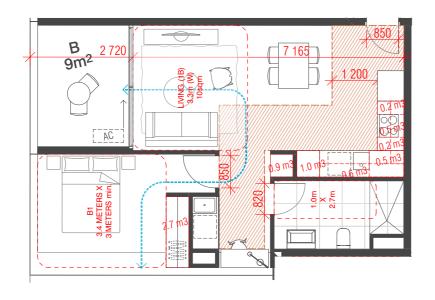

21.05.2020 JB

22.05.2020

18062

4.2 m3

В

10m<sup>2</sup>

1:100@A3

THE TAPESTRY PROJECT 59-101 ALFRED STREET

NORTH MELBOURNE VICTORIA 3051 BUILDING D- TYPICAL APARTMENT TYPES

FENDER KATSALIDIS

VCAT AMENDED PLANS

Internal Storage= 7.9m3 External Storage = 4.0m3 Total Storage= 11.9m3

\*ADAPTABLE\* DESIGN B

JM 19.09.2019