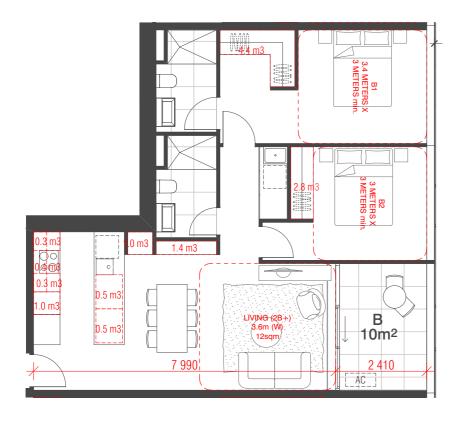

NORTH MELBOURNE VICTORIA 3051 BUILDING D- TYPICAL APARTMENT TYPES

FENDER KATSALIDIS

VCAT AMENDED PLANS

Internal Storage= 7.9m3 External Storage = 4.0m3 Total Storage= 11.9m3

\*ADAPTABLE\* DESIGN B

JM 19.09.2019

NZ 23.09.2019

AM 22.11.2019 JB 21.05.2020

Internal Storage = 7.7m3 External Storage = 4.0m3 Total Storage= 11.7m3

\*ADAPTABLE\* DESIGN B

BIM Server: BIMSERVER21 - BIMcloud Basic for ARCHICAD 21/18062 103-105 Boundary Rd Stage B/18062 General (Without