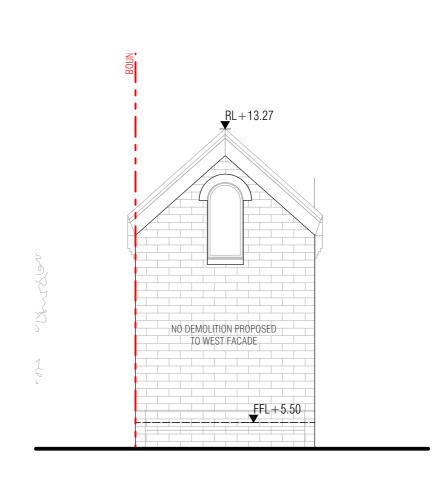

FENDER KATSALIDIS

22.05.2020 18062 1:100@A3 FARRELL'S STABLES ELEVATIONS - DEMOLITION TOWN PLANNING

EXISTING NORTH ELEVATION SCALE 1:100@A1

EAST ELEVATION (DIAGRAM)

SCALE 1:100@A1

Orb \*

URBAN DESIGNER / LANDSCAPE ARCHITECT **OCULUS** 

THE TAPESTRY PROJECT 59-101 ALFRED STREET NORTH MELBOURNE VICTORIA 3051

FENDER KATSALIDIS

22.05.2020 18062 1:100@A3 FARRELL'S STABLES ELEVATIONS - DEMOLITION

TOWN PLANNING

WEST ELEVATION - PROPOSED SCALE 1:100@A1