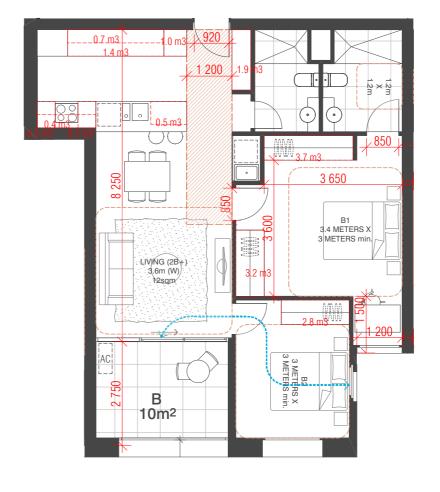

VCAT AMENDED PLANS

Internal Storage = 10.6m3

\*ADAPTABLE\* DESIGN A

Internal Storage= 15.6m3

#### BIM Server: BIMSERVER21 - BIMcloud Basic for ARCHICAD 21/18062 103-105 Boundary Rd Stage B/18062 General (Without Prejudice)

NOT ISSUED

01 TOWN PLANNING ISSUE 02 TOWN PLANNING RFI

JM 19.09.2019

NZ 23.09.2019