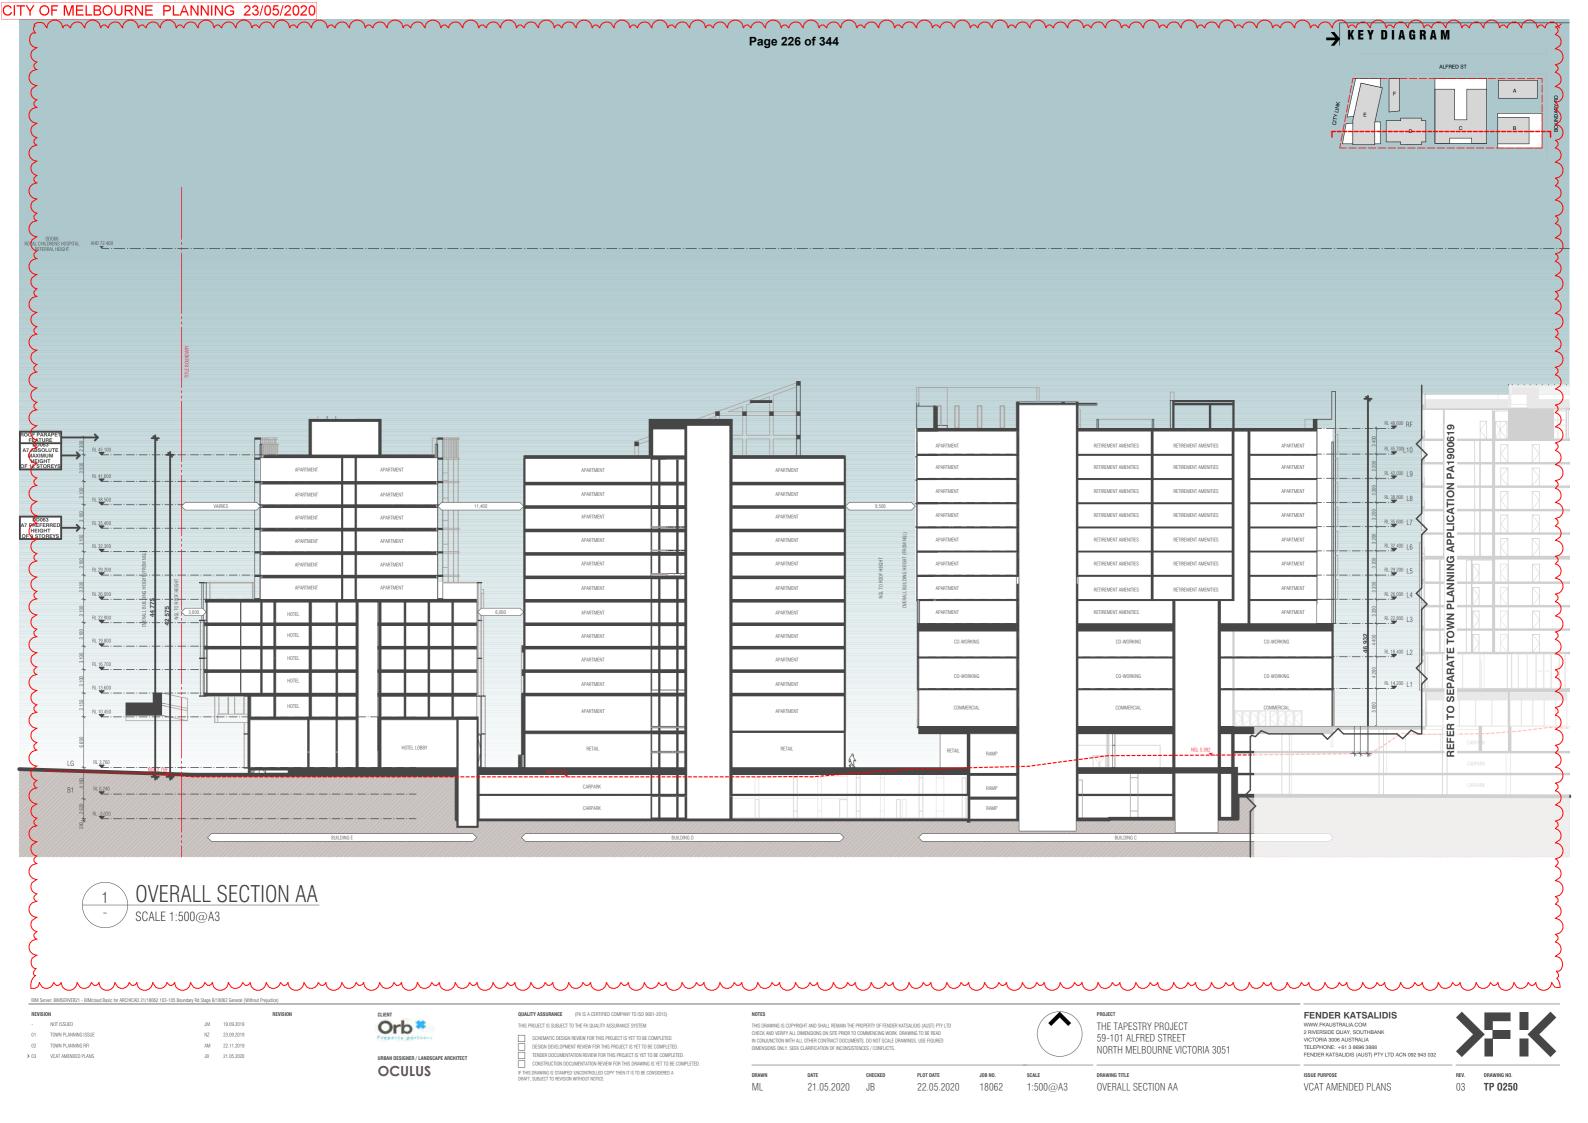

PROJECT IS YET TO BE COMPLETED.

DESIGN DEVELOPMENT REVIEW FOR THIS PROJECT IS YET TO BE COMPLETED.

TENGER DOCUMENTATION REVIEW FOR THIS PROJECT IS YET TO BE COMPLETED.

CONSTRUCTION DOCUMENTATION REVIEW FOR THIS DRAWING IS YET TO BE DESIGN DEVELOPMENT REVIEW FOR THIS PROJECT IS YET TO BE COMPLETED. TENDER DOCUMENTATION REVIEW FOR THIS PROJECT IS YET TO BE COMPLETED.

CONSTRUCTION DOCUMENTATION REVIEW FOR THIS DRAWING IS YET TO BE COMPLETED.

IF THIS DRAWING IS STAMPED 'UNCONTROLLED COPY' THEN IT IS TO BE CONSIDERED A DRAFT, SUBJECT TO REVISION WITHOUT NOTICE

21.05.2020 JB

22.05.2020

18062



1:400@A3

THE TAPESTRY PROJECT 59-101 ALFRED STREET NORTH MELBOURNE VICTORIA 3051

BUILDINGS D & E - PARK WEST ELEVATION

FENDER KATSALIDIS



VCAT AMENDED PLANS

# TP 0250 - SECTIONS OVERALL







# TP 0500 - MATERIAL SCHEDULES OVERALL



CITY OF MELBOURNE PLANNING 23/05/2020

# Page 229 of 344 BUILDING C FACADE MATERIALS PRECAST CONCRETE NATURAL PRECAST CONCRETE BRIGHTON LIGHT GLASS TYPE 1 (CLEAR)\* GLASS TYPE 2 (SILVER GREY TONE)\* GLASS TYPE 3 (MID GREY TONE)\* METAL OR METAL LOOK CLADDING, SCREENING OR BALUSTRADES (BLACK) METAL OR METAL LOOK CLADDING (CHARCOAL) TERRACOTTA FACE BRICK TIMBER OR TIMBER LOOK CLADDING TIMBER COLUMNS BALUSTRADE M1 M2

NOTE: GLAZING TO BE SELECTED IN CONJUNCION WITH ESD CONSULTANT REFER TO ACOUSTIC REPORT FOR GLAZING REQUIREMENTS

NOTE: REFER TO LANDSCAPE FOR TERRACE + PAVING MATERIALS

BIM Server: BIMSERVER21 - BIMcloud Basic for ARCHICAD 21/18062 103-105 Boundary Rd Stage B/18062 General (Without Prejudice

JM 19.09.2019 01 TOWN PLANNING ISSUE

>