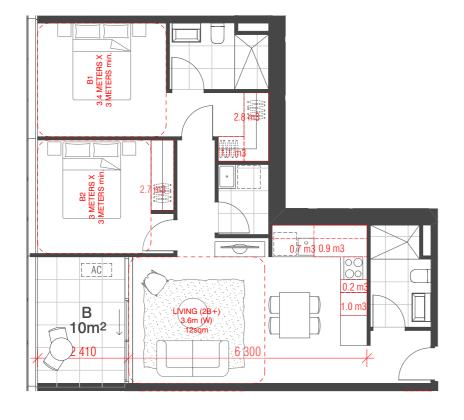

#### **BUILDING D APARTMENT MIX SCHEDULE TYPE** QTY DDA **BREEZE** 1A 1B 10 1C 20 20 1D 10 10 0 1E 2B 10 10 2C 10 0 0 2D 20 20 20 ЗА 11 11 0 3B 10 10 3C TOTAL 104 52

52 NOTE: ALL APARTMENTS TO MEET THE STANDARDS AS DESCRIBED IN THE APARTMENT DESIGN GUIDELINES FOR VICTORIA INCLUDING: STANDARD D17 (ACCESSIBILITY), D19 (PRIVATE OPEN SPACE), D20 (STORAGE), D24 (FUNCTIONAL LAYOUT), D25 (HABITABLE ROOM DEPTH), D26 (WINDOWS) AND D27 (NATURAL VENTILATION)

→ KEY PLAN GROUND

Internal Storage= 10.1m3 TYPE 1B

3.3m (W)

Internal Storage= 6.8m3 External Storage = 4.0m3 Total Storage= 10.8m3

\*ADAPTABLE\* DESIGN A

JM 19.09.2019

NZ 23.09.2019

JB 21.05.2020