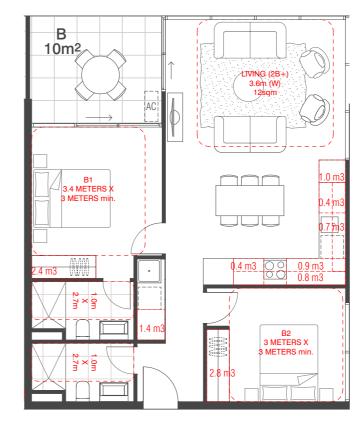

Internal Storage (Lower) = 3.7m3 Internal Storage (Upper) = 2.8m3 External Storage= 4.0m3 Total Storage= 10.5m3

TYPE S1A (LOWER)

02 TYPE S1A (UPPER)

INTERNAL

B1 3.4 METERS X

3 METERS min.

000002.9 m3

1.2m X 1.2m

Internal Storage (Lower) = 3.7m3 Internal Storage (Upper) = 2.8m3 External Storage= 4.0m3 Total Storage= 10.5m3

BIM Server: BIMSERVER21 - BIMcloud Basic for ARCHICAD 21/18062 103-105 Boundary Rd Stage B/18062 General (Without Prejudice)