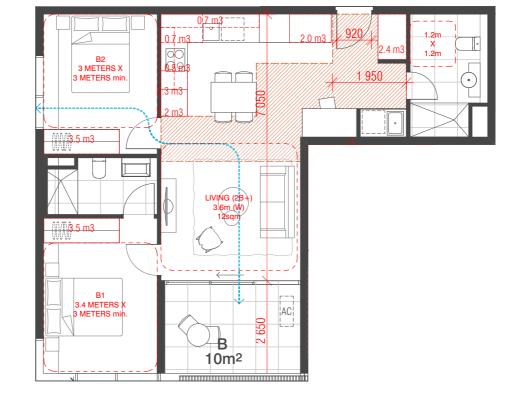

21.05.2020 JB

22.05.2020

18062

4.2 m3

В

10m<sup>2</sup>

1:100@A3

THE TAPESTRY PROJECT 59-101 ALFRED STREET

NORTH MELBOURNE VICTORIA 3051 BUILDING D- TYPICAL APARTMENT TYPES

FENDER KATSALIDIS

VCAT AMENDED PLANS

Internal Storage= 7.9m3 External Storage = 4.0m3 Total Storage= 11.9m3

\*ADAPTABLE\* DESIGN B

JM 19.09.2019