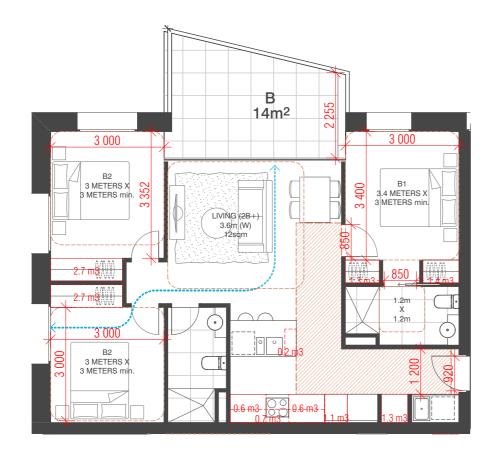

→ KEY PLAN GROUND

Internal Storage= 10.1m3 TYPE 1B

3.3m (W)

Internal Storage= 6.8m3 External Storage = 4.0m3 Total Storage= 10.8m3

\*ADAPTABLE\* DESIGN A

JM 19.09.2019

NZ 23.09.2019

JB 21.05.2020