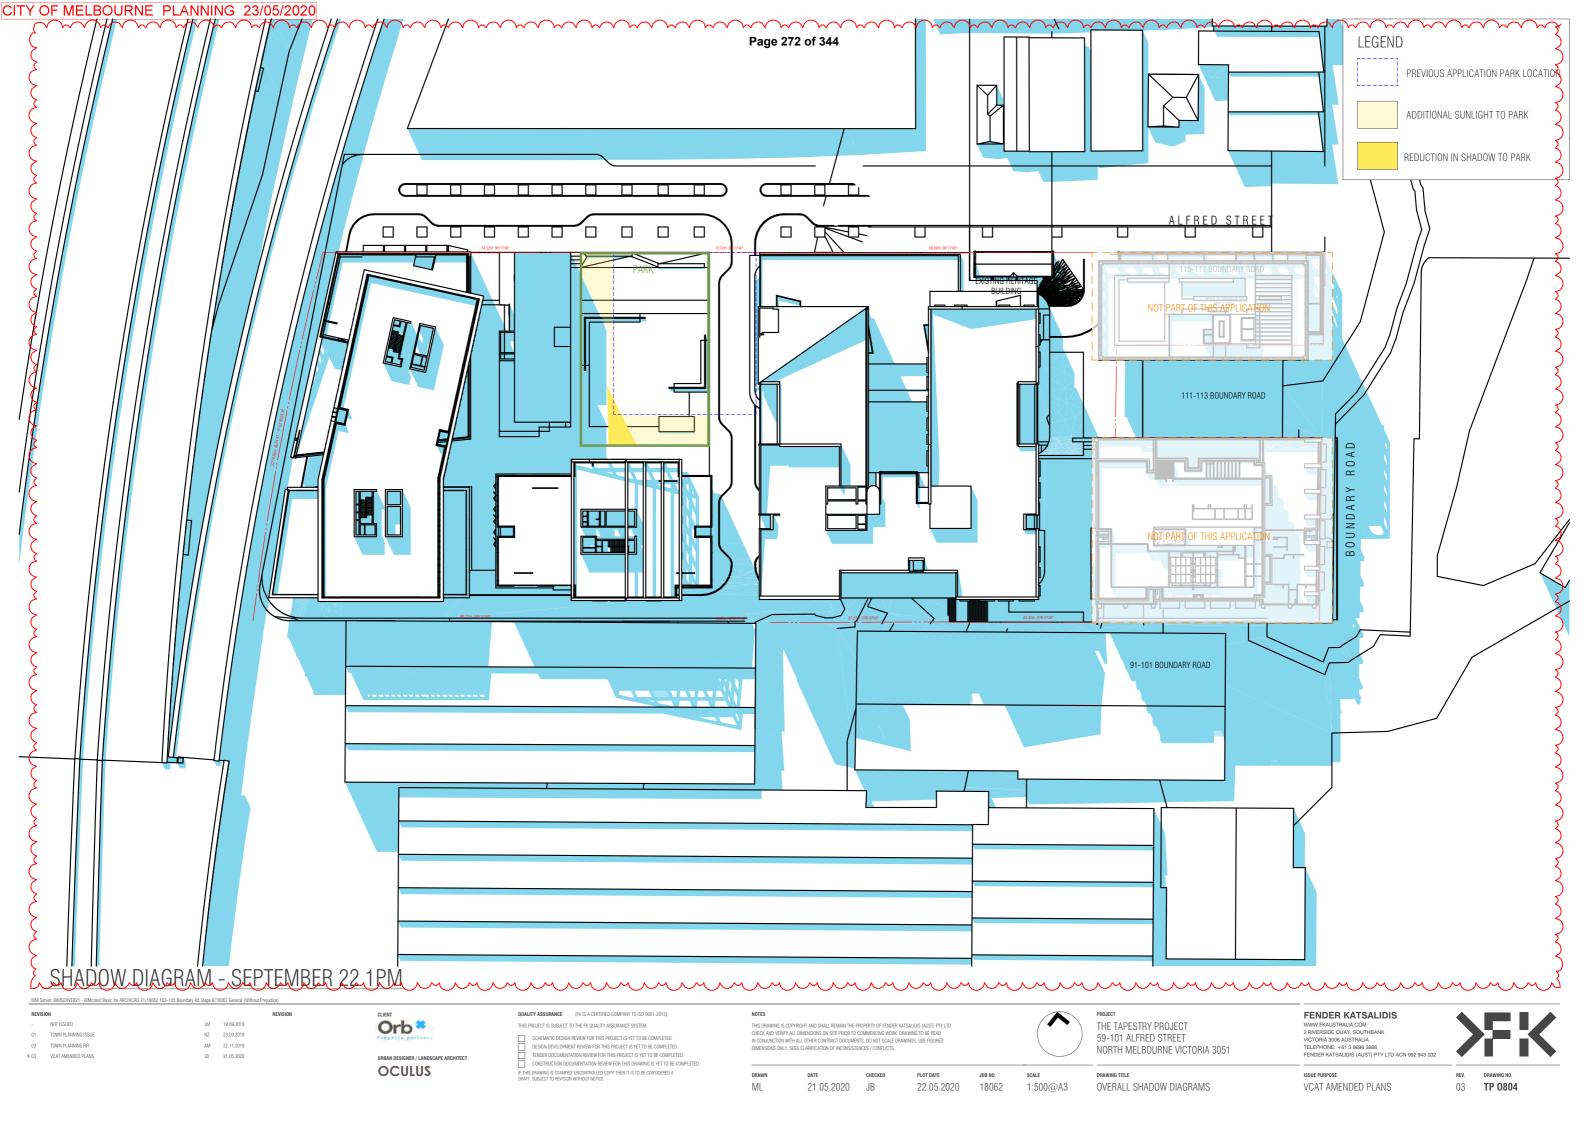

F OCULUS 21.05.2020

Orb \*

**OCULUS** 

QUALITY ASSURANCE (FK IS A CERTIFIED COMPANY TO ISO 9001-2015) THIS PROJECT IS SUBJECT TO THE FK QUALITY ASSURANCE SYSTEM

22.05.2020

18062



THE TAPESTRY PROJECT 59-101 ALFRED STREET NORTH MELBOURNE VICTORIA 3051

FENDER KATSALIDIS

SCHEMATIC DESIGN REVIEW FOR THIS PROJECT IS YET TO BE COMPLETED.

DESIGN DEVELOPMENT REVIEW FOR THIS PROJECT IS YET TO BE COMPLETED.

TENDER DOCUMENTATION REVIEW FOR THIS PROJECT IS YET TO BE COMPLETED.

CONSTRUCTION DOCUMENTATION REVIEW FOR THIS DRAWING IS YET TO BE COMPLETED. IF-THIS DRAWING IS STAMPED 'UNCONTROLLED COPY' THEN IT IS TO BE CONSIDERED A DRAFT, SUBJECT TO REVISION WITHOUT NOTICE

1:100@A3 BUILDING F - TYPICAL APARTMENT TYPES

VCAT AMENDED PLANS

TP F703

# TP 0800 - SHADOW DIAGRAMS OVERALL