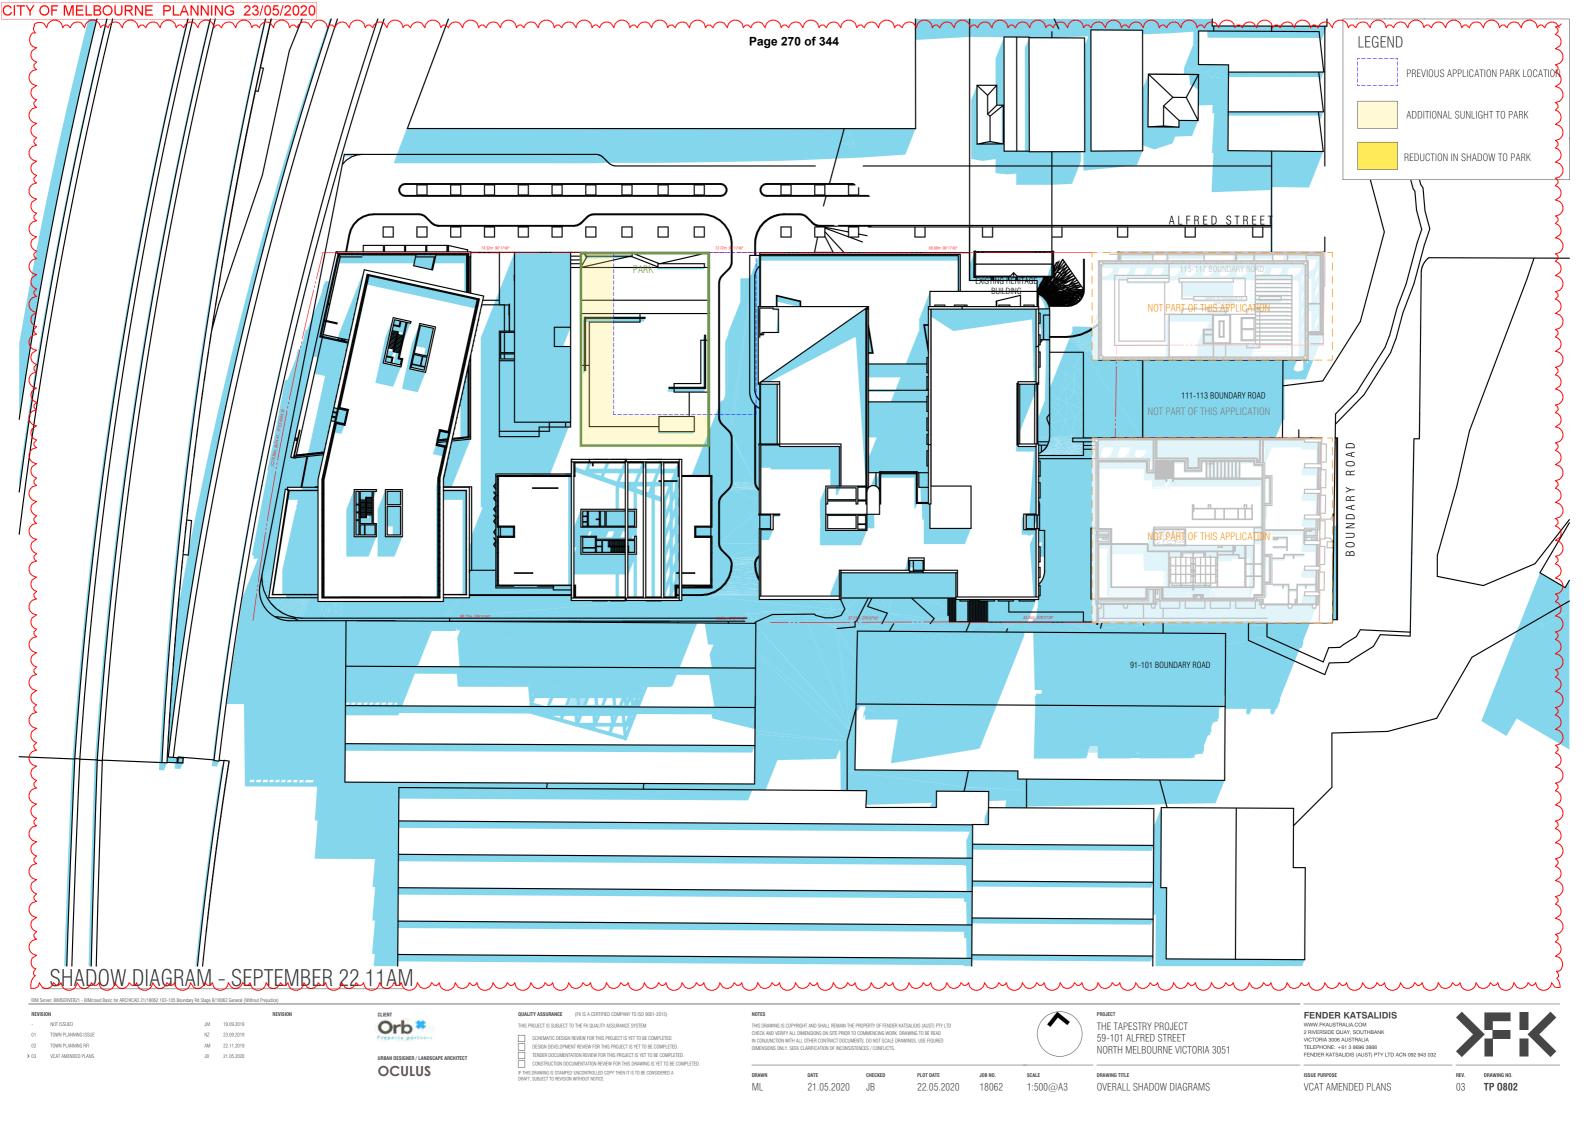

ing F OCULUS 21.05.2020

Orb \*

**OCULUS** 

QUALITY ASSURANCE (FK IS A CERTIFIED COMPANY TO ISO 9001-2015) THIS PROJECT IS SUBJECT TO THE FK QUALITY ASSURANCE SYSTEM

22.05.2020

18062



THE TAPESTRY PROJECT 59-101 ALFRED STREET NORTH MELBOURNE VICTORIA 3051

FENDER KATSALIDIS

SCHEMATIC DESIGN REVIEW FOR THIS PROJECT IS YET TO BE COMPLETED.

DESIGN DEVELOPMENT REVIEW FOR THIS PROJECT IS YET TO BE COMPLETED.

TENDER DOCUMENTATION REVIEW FOR THIS PROJECT IS YET TO BE COMPLETED.

CONSTRUCTION DOCUMENTATION REVIEW FOR THIS DRAWING IS YET TO BE COMPLETED. IF-THIS DRAWING IS STAMPED 'UNCONTROLLED COPY' THEN IT IS TO BE CONSIDERED A DRAFT, SUBJECT TO REVISION WITHOUT NOTICE

1:100@A3 BUILDING F - TYPICAL APARTMENT TYPES

VCAT AMENDED PLANS

TP F703

# TP 0800 - SHADOW DIAGRAMS OVERALL