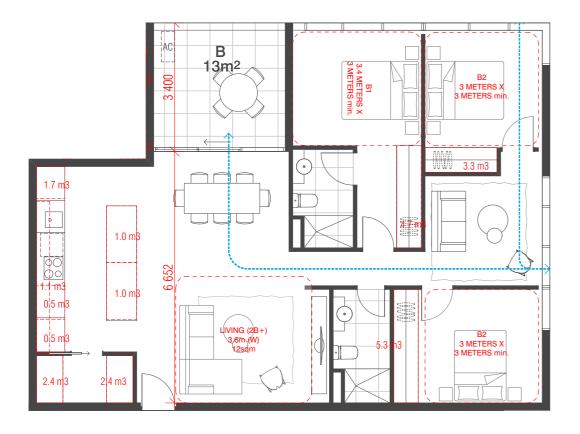

# TP E700 - BAD's STANDARDS BUILDING D, E & F

- REFER TO MIX SCHEDULE FOR OVERALL COMPLIANCE PERCENTAGE OF
- REFER TO ACOUSTIC REPORT FOR NOISE IMPACTS
- REFER TO THE FOLLOWING INDIVIDAL APARTMENT ANALYSIS FOR-
  - WINDOW ALCOVE DEPTHS
  - PLAN LAYOUTS
  - STORAGE CAPACITY (INTERNAL AND EXTERNAL)
  - PRIVATE OPEN SPACE AREA
  - REDROOM AND LIVING ROOM LAYOUTS