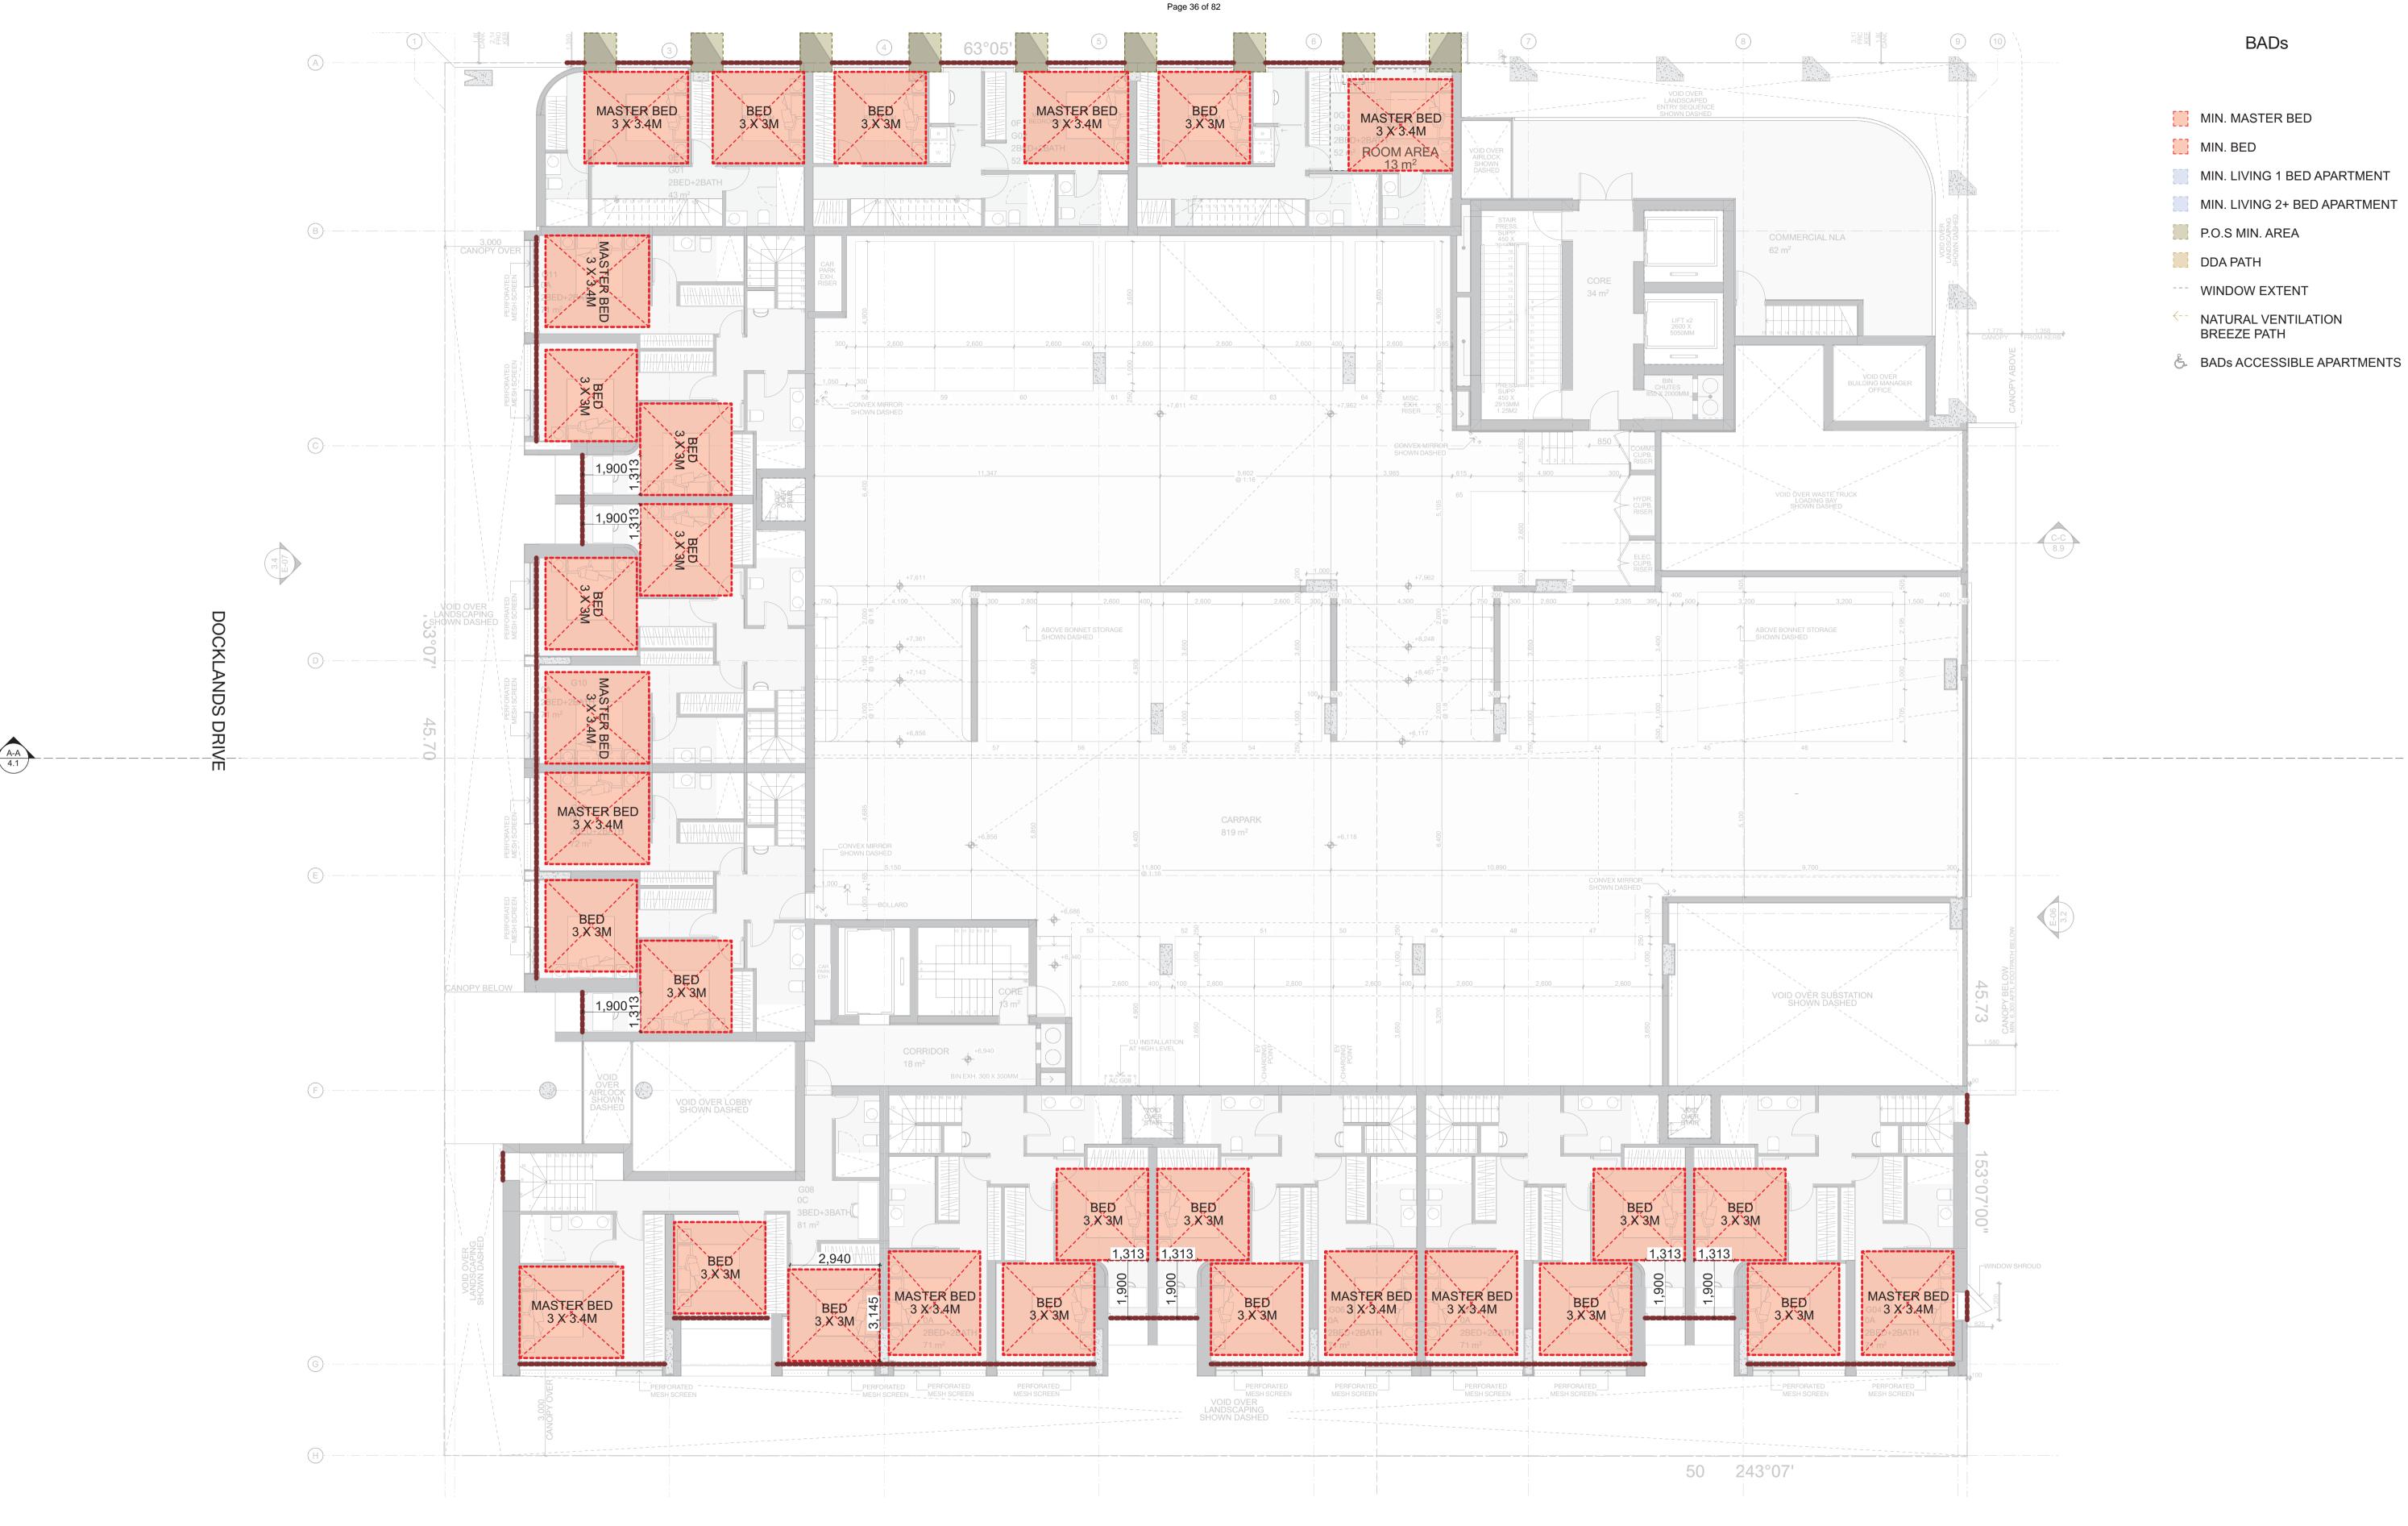

Freadman White

81 Crown Street, Richmond VIC 3121 Mobile: +61 411 559 748 Office: +61 3 9942 3359 office@freadmanwhite.com www.freadmanwhite.com ABn: 81 751 505 936 ACn: 147 872 348 CLIENT TITLE

MAB LEVEL 01 FLOOR PLAN

Lot G,
Docklands, VIC, 3008

Lot G

STATUS
TOWNPLANNING

DWG No
ISSUE
REV A

12/4/2022

## SCALE 1:100 @ A1

D @ A1