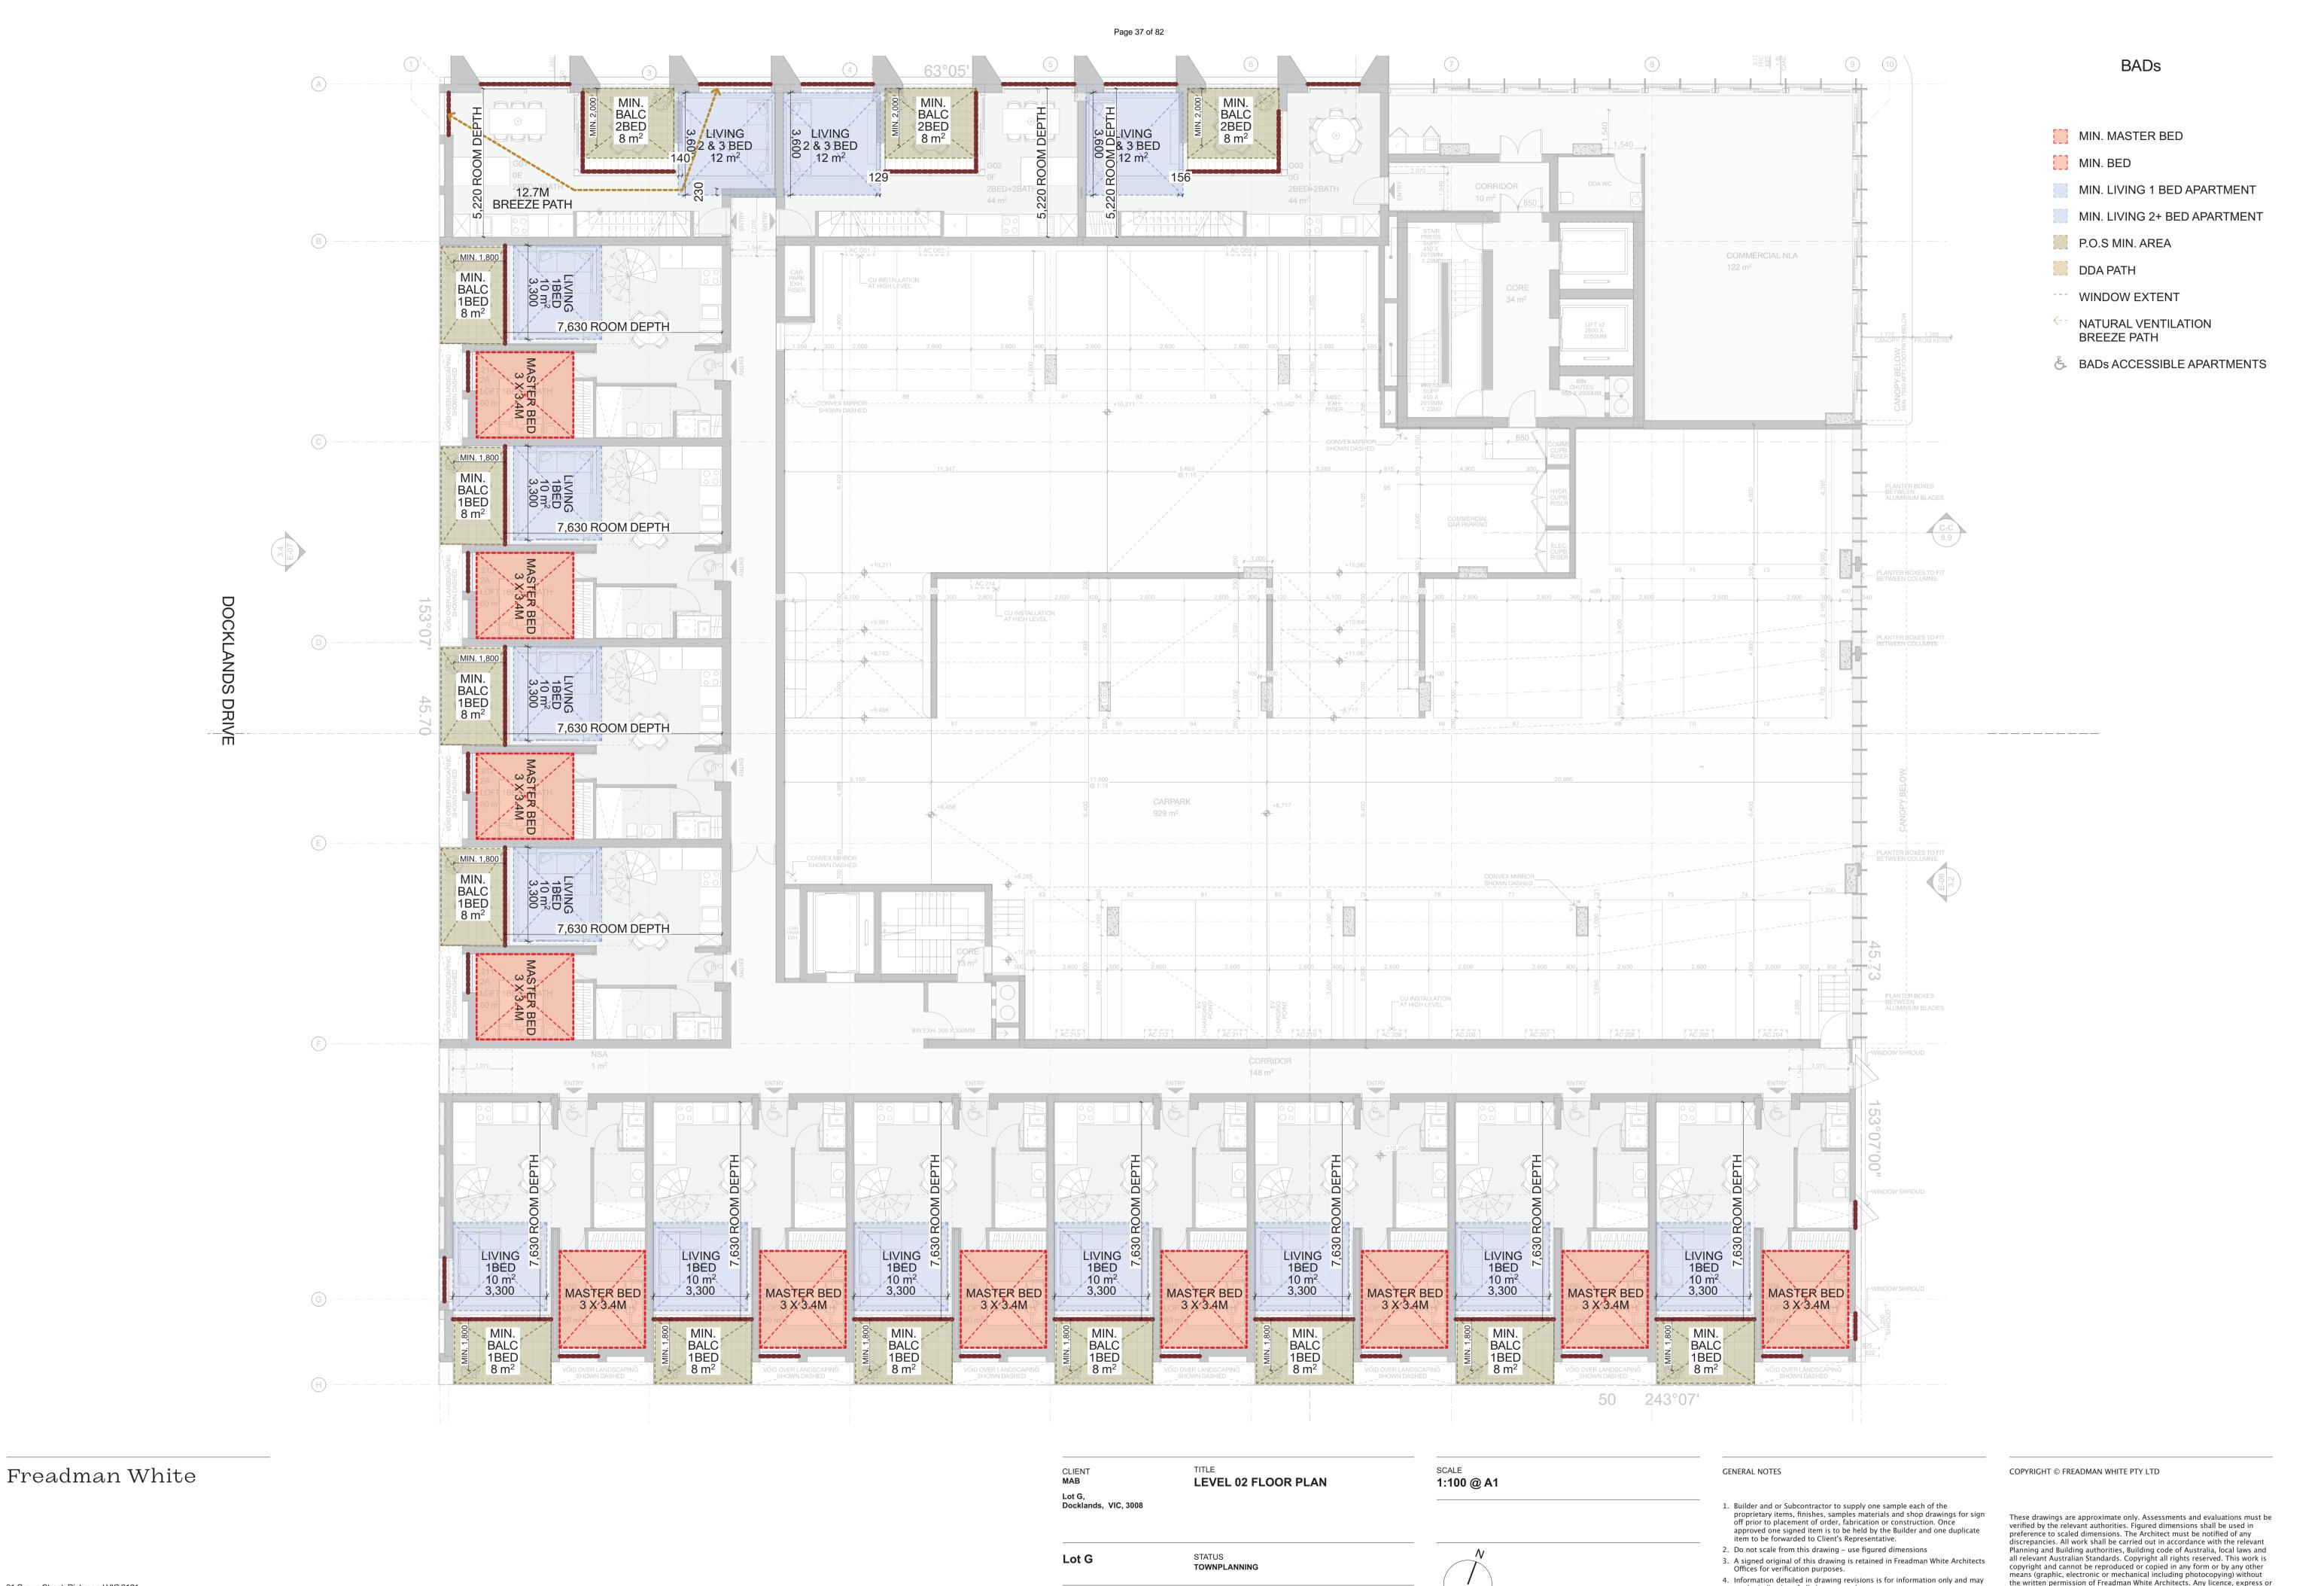

Freadman White

81 Crown Street, Richmond VIC 3121 Mobile: +61 411 559 748 Office: +61 3 9942 3359 office@freadmanwhite.com www.freadmanwhite.com ABn: 81 751 505 936 ACn: 147 872 348 CLIENT TITLE

MAB LEVEL 01 FLOOR PLAN

Lot G,
Docklands, VIC, 3008

Lot G

STATUS
TOWNPLANNING

DWG No
ISSUE
REV A

12/4/2022

## SCALE 1:100 @ A1

D @ A1